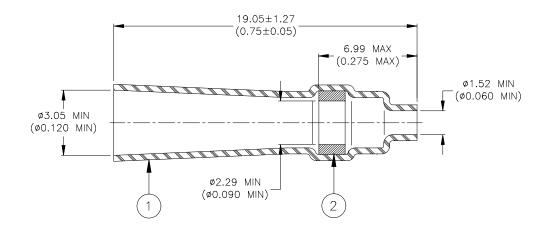

#### SPECIFICATION CONTROL DRAWING

### **MATERIALS**

- 1. INSULATION SLEEVE: Heat shrinkable, transparent blue, radiation cross-linked modified polyvinylidene fluoride.
- 2. SOLDER PREFORM WITH FLUX:

SOLDER: TYPE Sn63 per ANSI J-STD-006.

FLUX: TYPE ROL1 per ANSI J-STD-004.

## **APPLICATION**

- 1. This part is designed to attach a 20 or 22 AWG lead to a solder dipped pin 1.02 (0.040) in diameter.
- 2. Part may be installed with infrared or convection heating technique.

| <b>tyco</b> Electronics                                                                           |     | Raychem                         |                                                                                                                                                    | Tyco Electronic<br>300 Constitutio<br>Menlo Park, Ca | onal Drive             | SOLDERSLEEVE, LEAD/ PIN TERMINATION |                |            |                  |
|---------------------------------------------------------------------------------------------------|-----|---------------------------------|----------------------------------------------------------------------------------------------------------------------------------------------------|------------------------------------------------------|------------------------|-------------------------------------|----------------|------------|------------------|
| UNLESS OTHERWISE SPECIFIED DIMENSIONS ARE IN MILLIMETERS. INCHES DIMENSIONS ARE BETWEEN BRACKETS. |     |                                 |                                                                                                                                                    |                                                      |                        | DOCUMENT NO.: <b>D-141-56</b>       |                |            |                  |
| TOLERANCES:<br>0.00 N/A<br>0.0 N/A<br>0 N/A                                                       | ROU | GLES: N/A<br>JGHNESS IN<br>PRON | Tyco Electronics reserves the right to amend this drawing at any time. Users should evaluate the suitability of the product for their application. |                                                      |                        | DATE: 04-Apr01                      |                | DOC ISSUE: |                  |
| DRAWN BY:<br>M. FOROND                                                                            | )A  | CAGE CODE<br>06090              |                                                                                                                                                    | REPLACES:<br>N/A                                     | DCR NUMBER:<br>D010067 | PROD. REV.:                         | SCALE:<br>None | SIZE:      | SHEET:<br>1 of 1 |