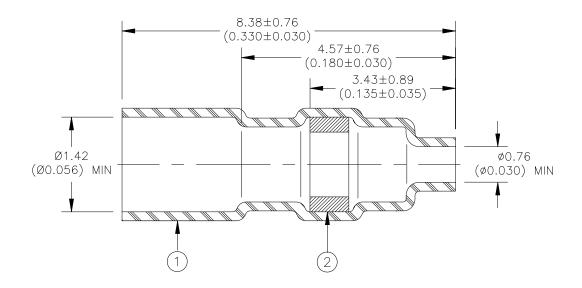

### **MATERIALS**

- 1. INSULATION SLEEVE: Heat shrinkable, transparent blue, radiation cross-linked polyvinylidene fluoride.
- 2. SOLDER PREFORM WITH FLUX:

SOLDER: TYPE Sn63 per ANSI J-STD-006. FLUX: TYPE ROL1 per ANSI J-STD-004.

## **APPLICATION**

- 1. Sleeve will recover to 0.76 (0.030) max.
- 2. This drawing forms part of Raychem Specification Control Drawing D-711-00.

| <b>₹</b> Tyc                                                            | o El                   | ectr | onics                                                                                                       | 300 Constitution Dr<br>Menlo Park, CA<br>94025, U.S.A. | SOLDERSLEEVE, STEPPED INSULATION |     |                            |                  |
|-------------------------------------------------------------------------|------------------------|------|-------------------------------------------------------------------------------------------------------------|--------------------------------------------------------|----------------------------------|-----|----------------------------|------------------|
| Unless otherwise s<br>millimeters.<br>[Inches dimensions<br>TOLERANCES: | n in bracket           | s]   | Raychem Devices reserves the right to                                                                       | D-141-07                                               |                                  |     |                            |                  |
| 0.00 N/A<br>0.0 N/A<br>0 N/A                                            | ROUGHNESS<br>IN MICRON |      | amend this drawing at any time. Users should evaluate the suitability of the product for their application. |                                                        | REV:                             | В   | DATE:<br>November 22, 2010 |                  |
| REVISED BY: UNGUYEN                                                     | CAGE CODE<br>06090     |      | ECO NUMBER:<br>ECO-10-023873                                                                                |                                                        | SCALE:                           | NTS | SIZE:                      | SHEET:<br>1 of 1 |