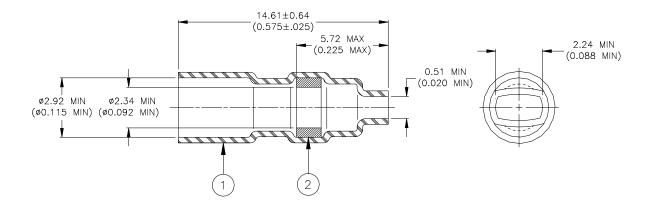

### **MATERIALS**

- 1. INSULATION SLEEVE: Heat shrinkable, transparent blue, radiation cross-linked polyvinylidene fluoride.
- 2. SOLDER PREFORM WITH FLUX:

SOLDER: TYPE Sn63 per ANSI J-STD-006. FLUX: TYPE ROL1 per ANSI J-STD-004.

## **APPLICATION**

- 1. This part will terminate from one to three 22 AWG solder dipped wires.
- 2. Sleeve will recover to 1.30 (0.050) max. I.D.
- 3. Temperature rating: 150°C.

| <b>TUCD</b> /Electronics/Raychem 307 Constitution Drive Menlo Park, CA 94025, USA                    |                 |     |                                                                                                                                                             |  | Wire and<br>Harnessing<br>Products | SOLDERSLEEVE, PCB CONNECTOR, PVC WIRE, 2.16x0.51x6.35 (0.085x0.020x0.250) TERMINAL |                |       |                  |
|------------------------------------------------------------------------------------------------------|-----------------|-----|-------------------------------------------------------------------------------------------------------------------------------------------------------------|--|------------------------------------|------------------------------------------------------------------------------------|----------------|-------|------------------|
| Unless otherwise specified dimensions are in millimeters. Inches dimensions are in between brackets. |                 |     |                                                                                                                                                             |  |                                    | DOCUMENT NO.: <b>D-129-11</b>                                                      |                |       |                  |
| TOLERANCES:<br>0.00 N/A<br>0.0 N/A<br>0 N/A                                                          | ROUGHNESS IN sh |     | Tyco Electronics reserves the right to<br>amend this drawing at any time. Users<br>should evaluate the suitability of the<br>product for their application. |  | DCR NUMBER: D010034                |                                                                                    | REPLACES: N/A  |       |                  |
| DRAWN BY: I<br>M. FORONDA                                                                            |                 | DAT | DATE:<br>08-Feb01                                                                                                                                           |  | PROD. REV.<br>C                    | DOC ISSUE:                                                                         | SCALE:<br>None | SIZE: | SHEET:<br>1 of 1 |