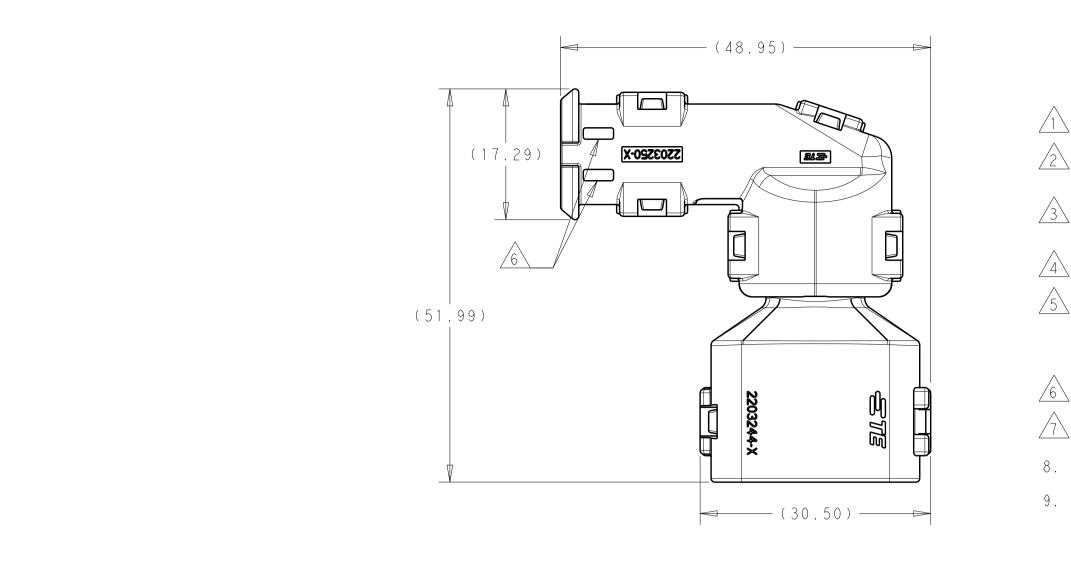

ANOTHER AND CLAMP AROUND THE BACKSHELL COLLAR.

4 dimensions to be measured when elbows and backshells assembled.

D

PRODUCT WEIGHTS: 2302482-1: 10.10g ASSEMBLED 2302482-2: 10.75g ASSEMBLED 2302482-3: 10.20g ASSEMBLED