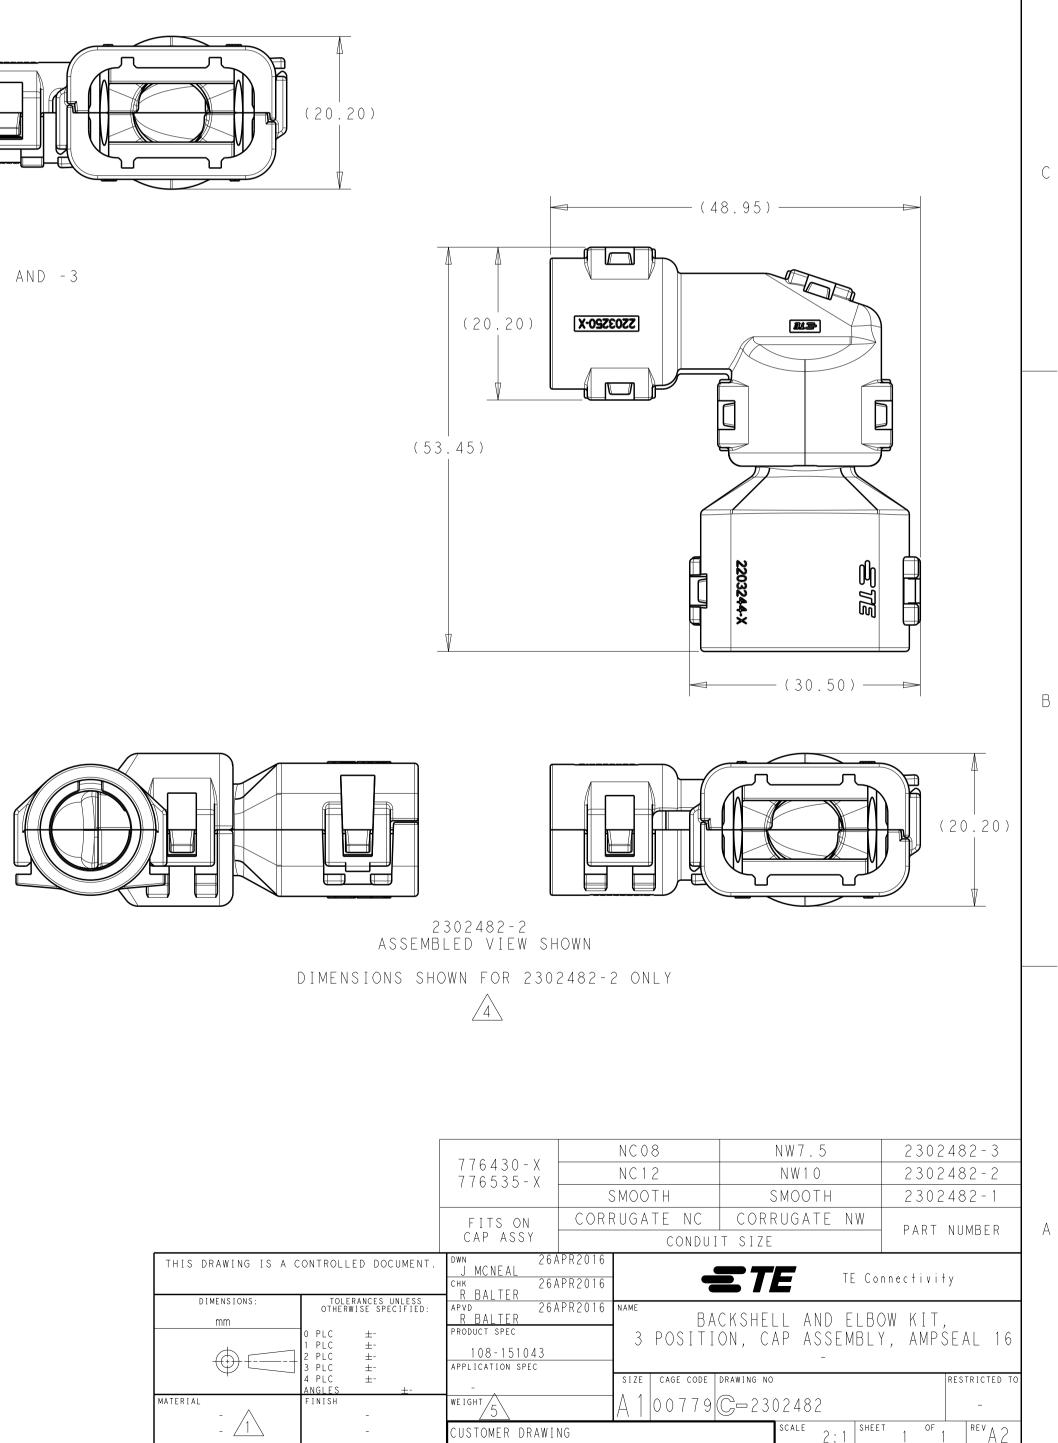

3

2302482-1 Assembled view shown DIMENSIONS SHOWN TYPICAL FOR 2302482-1 AND -3 4

| L                                                                                                  |   |     | · · · · · · · · · · · · · · · · · · · |           |     |      |
|----------------------------------------------------------------------------------------------------|---|-----|---------------------------------------|-----------|-----|------|
| REVISIONS                                                                                          |   |     |                                       |           |     |      |
|                                                                                                    | Р | LTR | DESCRIPTION                           | DATE      | DWN | APVD |
|                                                                                                    |   | А   | RELEASED PER ECO-16-007279            | 12MAY2016 | JM  | RB   |
|                                                                                                    |   | Α2  | REV PER ECO-16-013256                 | 08SEP2016 | JM  | RB   |
|                                                                                                    |   |     |                                       |           |     |      |
|                                                                                                    |   |     |                                       |           |     |      |
|                                                                                                    |   |     |                                       |           |     |      |
| 🗅 MATERIAL: NYLON MOLDING COMPOUND, BLACK, PA66/6.                                                 |   |     |                                       |           |     |      |
| ACKSHELL DESIGNED SUCH THAT TWO HALVES ATTACH TO ONE ANOTHER AND CLAMP AROUND THE CONNECTOR COVER. |   |     |                                       |           |     |      |
| VELBOW DESIGNED SUCH THAT TWO HALVES ATTACH TO ONE                                                 |   |     |                                       |           |     |      |

ANOTHER AND CLAMP AROUND THE BACKSHELL COLLAR.

4 dimensions to be measured when elbows and backshells assembled.

D

PRODUCT WEIGHTS: 2302482-1: 10.10g ASSEMBLED 2302482-2: 10.75g ASSEMBLED 2302482-3: 10.20g ASSEMBLED

4mm WIDE SLOTS FOR TIE WRAP TO SECURE HARNESS WIRES (-1 ONLY).

- $\overline{2}$  HEAT SHRINK TUBING FEATURE (-1 AND -3 ONLY).
- 8. INSTRUCTION SHEET: 408-151043.
- 9. CONDUIT PROFILE: NORMAL ONLY.

单击下面可查看定价,库存,交付和生命周期等信息