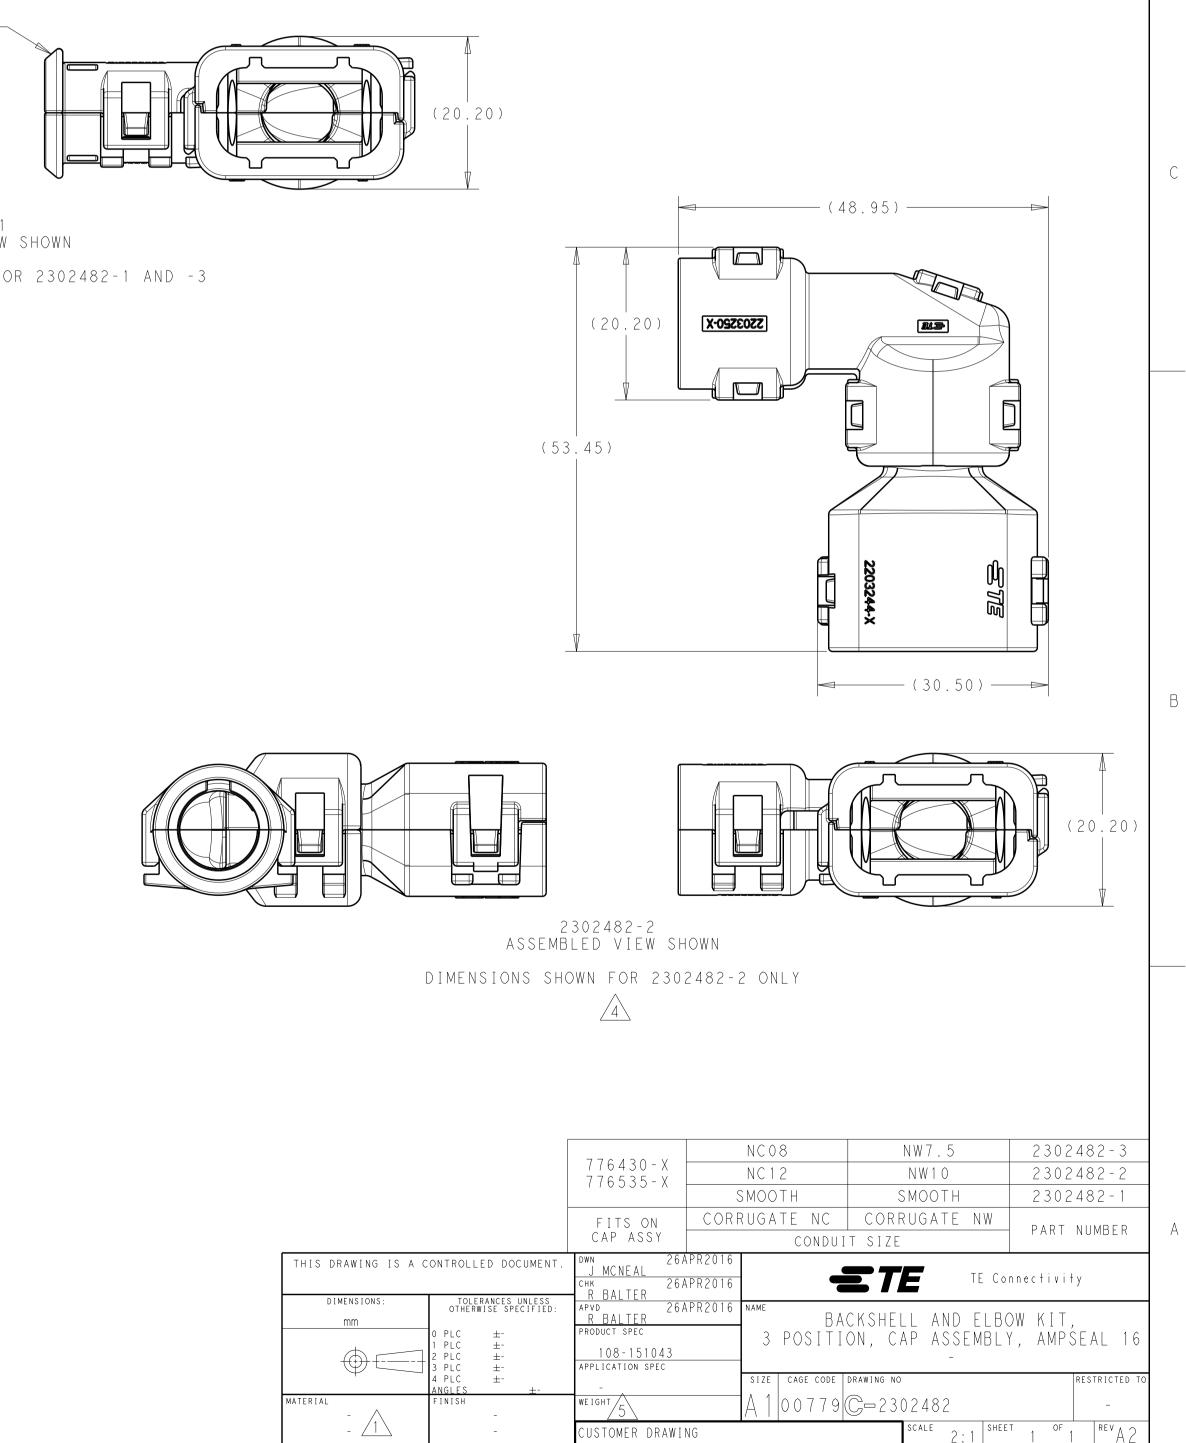

3

2302482-1 Assembled view shown DIMENSIONS SHOWN TYPICAL FOR 2302482-1 AND -3 4

| L                                                                                                  |   |     | · · · · · · · · · · · · · · · · · · · |           |     |      |
|----------------------------------------------------------------------------------------------------|---|-----|---------------------------------------|-----------|-----|------|
| REVISIONS                                                                                          |   |     |                                       |           |     |      |
|                                                                                                    | Р | LTR | DESCRIPTION                           | DATE      | DWN | APVD |
|                                                                                                    |   | А   | RELEASED PER ECO-16-007279            | 12MAY2016 | JM  | RB   |
|                                                                                                    |   | Α2  | REV PER ECO-16-013256                 | 08SEP2016 | JM  | RB   |
|                                                                                                    |   |     |                                       |           |     |      |
|                                                                                                    |   |     |                                       |           |     |      |
|                                                                                                    |   |     |                                       |           |     |      |
| 🗅 MATERIAL: NYLON MOLDING COMPOUND, BLACK, PA66/6.                                                 |   |     |                                       |           |     |      |
| ACKSHELL DESIGNED SUCH THAT TWO HALVES ATTACH TO ONE ANOTHER AND CLAMP AROUND THE CONNECTOR COVER. |   |     |                                       |           |     |      |
| VELBOW DESIGNED SUCH THAT TWO HALVES ATTACH TO ONE                                                 |   |     |                                       |           |     |      |

ANOTHER AND CLAMP AROUND THE BACKSHELL COLLAR.

4 dimensions to be measured when elbows and backshells assembled.

D

PRODUCT WEIGHTS: 2302482-1: 10.10g ASSEMBLED 2302482-2: 10.75g ASSEMBLED 2302482-3: 10.20g ASSEMBLED

4mm WIDE SLOTS FOR TIE WRAP TO SECURE HARNESS WIRES (-1 ONLY).

- $\overline{2}$  HEAT SHRINK TUBING FEATURE (-1 AND -3 ONLY).
- 8. INSTRUCTION SHEET: 408-151043.
- 9. CONDUIT PROFILE: NORMAL ONLY.

单击下面可查看定价,库存,交付和生命周期等信息