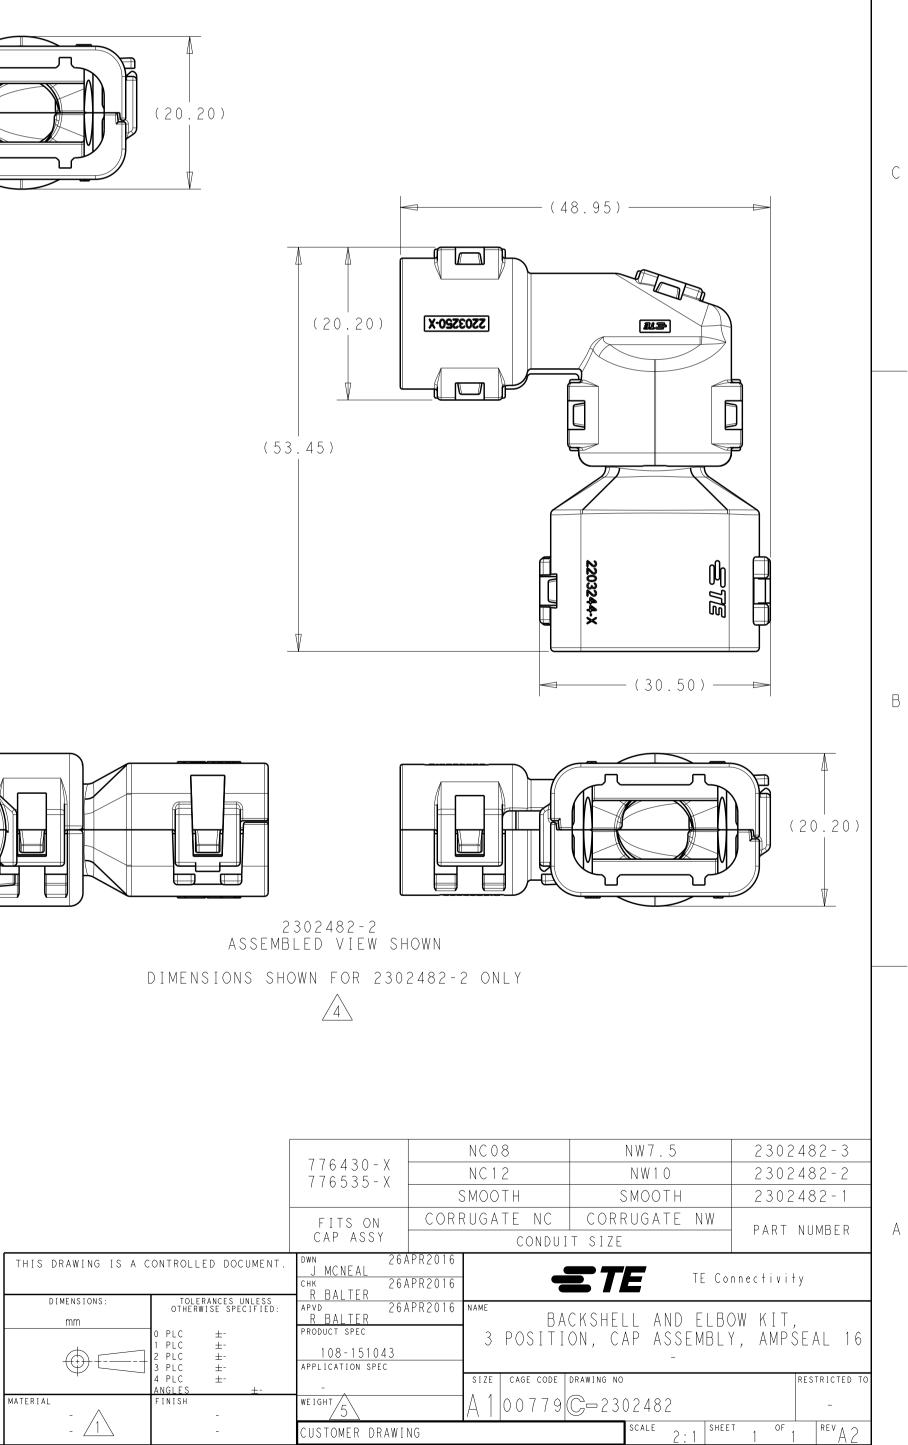

3

2302482-1 Assembled view shown DIMENSIONS SHOWN TYPICAL FOR 2302482-1 AND -3 4

| L                                                                                                  |   |     | · · · · · · · · · · · · · · · · · · · |           |     |      |
|----------------------------------------------------------------------------------------------------|---|-----|---------------------------------------|-----------|-----|------|
| REVISIONS                                                                                          |   |     |                                       |           |     |      |
|                                                                                                    | Р | LTR | DESCRIPTION                           | DATE      | DWN | APVD |
|                                                                                                    |   | А   | RELEASED PER ECO-16-007279            | 12MAY2016 | JM  | RB   |
|                                                                                                    |   | Α2  | REV PER ECO-16-013256                 | 08SEP2016 | JM  | RB   |
|                                                                                                    |   |     |                                       |           |     |      |
|                                                                                                    |   |     |                                       |           |     |      |
|                                                                                                    |   |     |                                       |           |     |      |
| 🗅 MATERIAL: NYLON MOLDING COMPOUND, BLACK, PA66/6.                                                 |   |     |                                       |           |     |      |
| ACKSHELL DESIGNED SUCH THAT TWO HALVES ATTACH TO ONE ANOTHER AND CLAMP AROUND THE CONNECTOR COVER. |   |     |                                       |           |     |      |
| VELBOW DESIGNED SUCH THAT TWO HALVES ATTACH TO ONE                                                 |   |     |                                       |           |     |      |

ANOTHER AND CLAMP AROUND THE BACKSHELL COLLAR.

4 dimensions to be measured when elbows and backshells assembled.

D

PRODUCT WEIGHTS: 2302482-1: 10.10g ASSEMBLED 2302482-2: 10.75g ASSEMBLED 2302482-3: 10.20g ASSEMBLED

4mm WIDE SLOTS FOR TIE WRAP TO SECURE HARNESS WIRES (-1 ONLY).

- $\overline{2}$  HEAT SHRINK TUBING FEATURE (-1 AND -3 ONLY).
- 8. INSTRUCTION SHEET: 408-151043.
- 9. CONDUIT PROFILE: NORMAL ONLY.

单击下面可查看定价,库存,交付和生命周期等信息