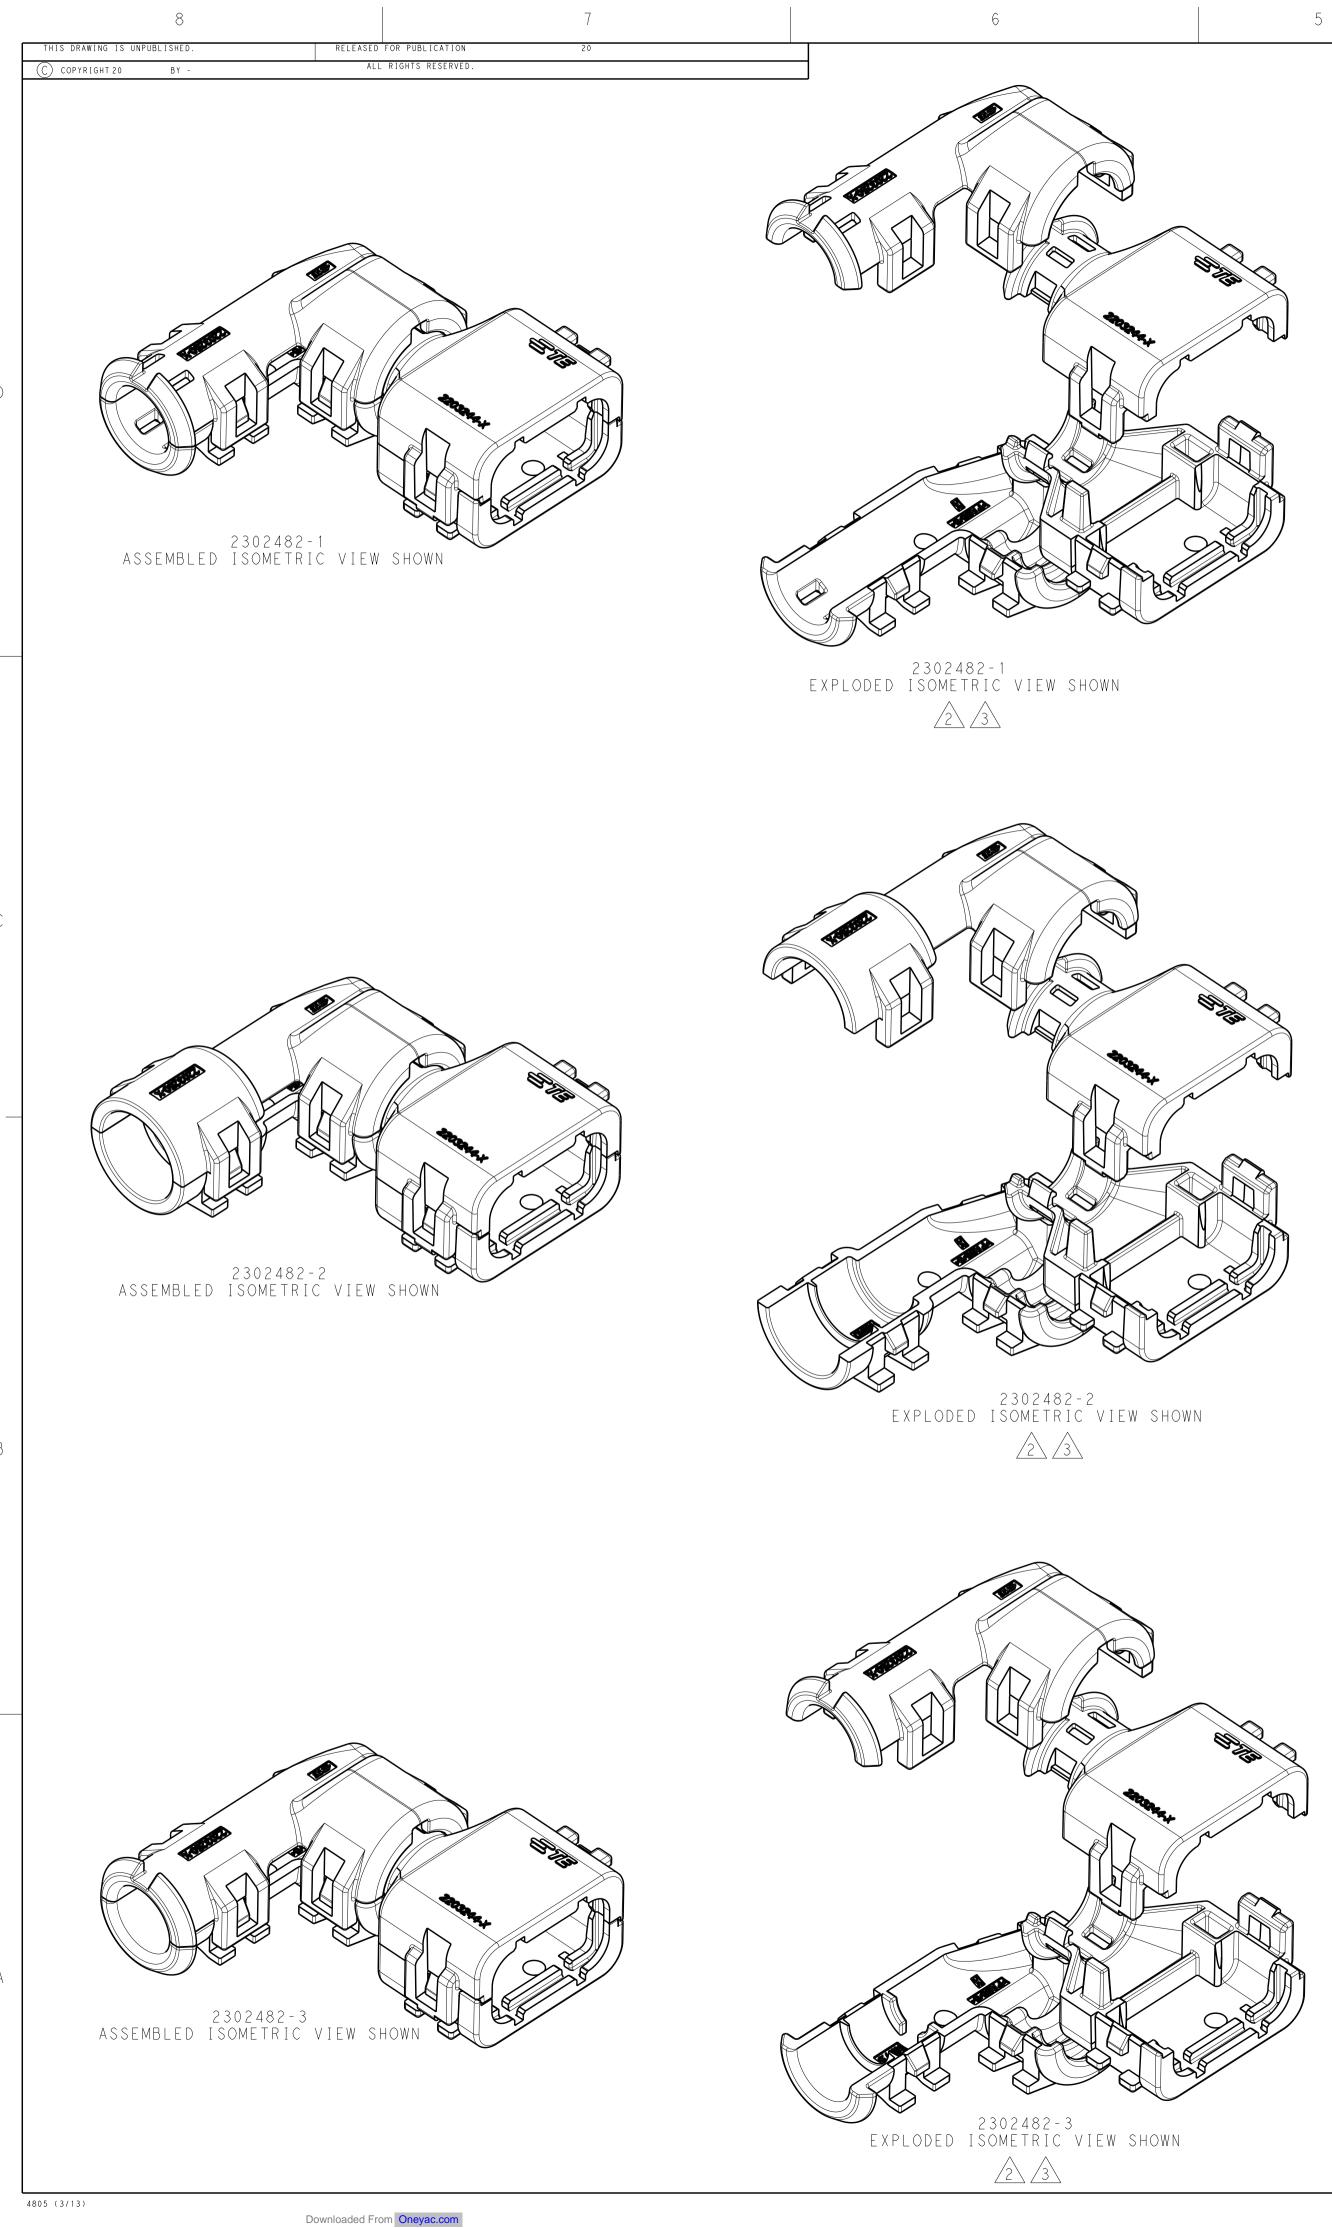

3

2302482-1 Assembled view shown DIMENSIONS SHOWN TYPICAL FOR 2302482-1 AND -3 4

| L                                                                                                  |   |     | · · · · · · · · · · · · · · · · · · · |           |     |      |
|----------------------------------------------------------------------------------------------------|---|-----|---------------------------------------|-----------|-----|------|
| REVISIONS                                                                                          |   |     |                                       |           |     |      |
|                                                                                                    | Р | LTR | DESCRIPTION                           | DATE      | DWN | APVD |
|                                                                                                    |   | А   | RELEASED PER ECO-16-007279            | 12MAY2016 | JM  | RB   |
|                                                                                                    |   | Α2  | REV PER ECO-16-013256                 | 08SEP2016 | JM  | RB   |
|                                                                                                    |   |     |                                       |           |     |      |
|                                                                                                    |   |     |                                       |           |     |      |
|                                                                                                    |   |     |                                       |           |     |      |
| 🗅 MATERIAL: NYLON MOLDING COMPOUND, BLACK, PA66/6.                                                 |   |     |                                       |           |     |      |
| ACKSHELL DESIGNED SUCH THAT TWO HALVES ATTACH TO ONE ANOTHER AND CLAMP AROUND THE CONNECTOR COVER. |   |     |                                       |           |     |      |
| VELBOW DESIGNED SUCH THAT TWO HALVES ATTACH TO ONE                                                 |   |     |                                       |           |     |      |

ANOTHER AND CLAMP AROUND THE BACKSHELL COLLAR.

4 dimensions to be measured when elbows and backshells assembled.

D

PRODUCT WEIGHTS: 2302482-1: 10.10g ASSEMBLED 2302482-2: 10.75g ASSEMBLED 2302482-3: 10.20g ASSEMBLED

4mm WIDE SLOTS FOR TIE WRAP TO SECURE HARNESS WIRES (-1 ONLY).

- $\overline{2}$  HEAT SHRINK TUBING FEATURE (-1 AND -3 ONLY).
- 8. INSTRUCTION SHEET: 408-151043.
- 9. CONDUIT PROFILE: NORMAL ONLY.

单击下面可查看定价,库存,交付和生命周期等信息