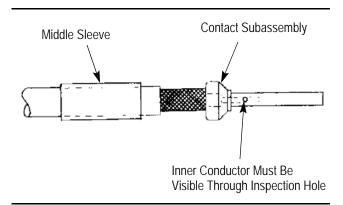

## Step 2

Slide back the end of the contact subassembly between the shield and dielectric. Inner conductor must be visible through inspection hole. Refer to Figure 3.

Crimp contact to inner conductor using TE Connectivity Tool Number 4-1532136-0 (Microdot Tool Number 010-0150-0000) or Astro Tool Number 826DHD.<sup>†</sup> ‡

Slide crimp sleeve over shield and against contact subassembly.

Figure 3