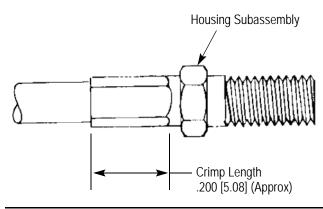

# Step 3

Slide the assembled parts into the housing subassembly. Make sure the crimp sleeve is in place.

Crimp rear of housing using TE Tool Number 3-1532136-8 (Microdot Tool Number 010-0132-0000 or Thomas & Betts™ Tool Number WT-419D<sup>‡</sup>. Refer to Figure 4.

Figure 4