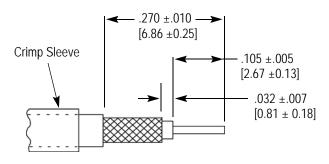

## Step 1

Slide the crimp sleeve over the jacket. Strip cable to dimensions shown in Figure 2.

Be careful not to nick inner conductor or shield.

**Note:** For assembly to cables with "Mini-Noise" coating, Mini-Noise coating must be removed from surface of cable dielectric as follows:

To prevent personal injury, use caution when handling file or razor blade.

NOTE: Not to Scale

Figure 2