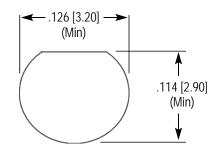

## Step 4

Note: Bulkhead Jack only

Insert connector through hole in panel. Refer to Figure 5 for hole size. Secure with lockwasher and nut (not shown).

Figure 5