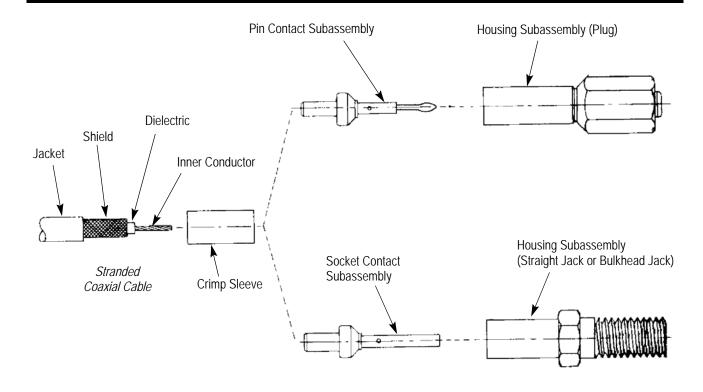

# LEPRA/CON™ Screw-On Series Straight Plugs and Jacks

Figure 1

## INTRODUCTION

This instruction sheet covers the assembly procedures for LEPRA/CON Screw-On Series Straight Plugs and Jacks. See Figure 1.

Dimensions on this sheet are in inches [with millimeters in brackets]. Figures and illustrations are for identification only and are not drawn to scale.