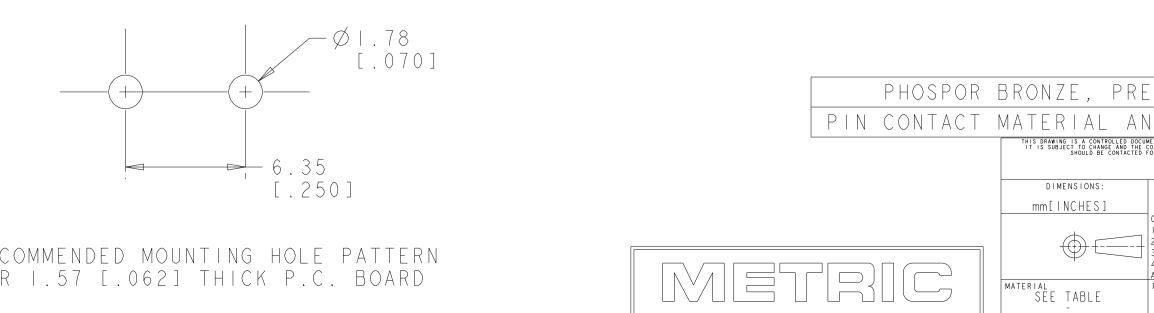

| 8                            |                                                                                | 7  | 6                                                                                                                                                                                                                                                                                                                                                                                                                                                                                                                                                                                                                                                                                                                                                                                                                                                                                                                                                                                                                                                                                                                                                                                                                                                                                                                                                                                                                                                                                                                                                                                                                                                                                                                                                                                                                                                                                                                                                                                                                                                                                                                                                                                                                                                                                                                                                                                                                                                                                                                                                      | 5                                            | 4                                                                     |                  | 3                                                                                 |                                                                                                                                         | 2                                                                                                                                        |                                                                                                                                                                                                                                                                                                                                                                                                                                                                                                                                                                                                                                                                                                                                                                                                                                                                                                                                                                                                                                                                                                                                                                                                                                                                                                                                                                                                                                                                                                                                                                                                                                                                                                                                                                                                                                                                                                                                                                                                                                                                                                                                |                                                                                                                                |
|------------------------------|--------------------------------------------------------------------------------|----|--------------------------------------------------------------------------------------------------------------------------------------------------------------------------------------------------------------------------------------------------------------------------------------------------------------------------------------------------------------------------------------------------------------------------------------------------------------------------------------------------------------------------------------------------------------------------------------------------------------------------------------------------------------------------------------------------------------------------------------------------------------------------------------------------------------------------------------------------------------------------------------------------------------------------------------------------------------------------------------------------------------------------------------------------------------------------------------------------------------------------------------------------------------------------------------------------------------------------------------------------------------------------------------------------------------------------------------------------------------------------------------------------------------------------------------------------------------------------------------------------------------------------------------------------------------------------------------------------------------------------------------------------------------------------------------------------------------------------------------------------------------------------------------------------------------------------------------------------------------------------------------------------------------------------------------------------------------------------------------------------------------------------------------------------------------------------------------------------------------------------------------------------------------------------------------------------------------------------------------------------------------------------------------------------------------------------------------------------------------------------------------------------------------------------------------------------------------------------------------------------------------------------------------------------------|----------------------------------------------|-----------------------------------------------------------------------|------------------|-----------------------------------------------------------------------------------|-----------------------------------------------------------------------------------------------------------------------------------------|------------------------------------------------------------------------------------------------------------------------------------------|--------------------------------------------------------------------------------------------------------------------------------------------------------------------------------------------------------------------------------------------------------------------------------------------------------------------------------------------------------------------------------------------------------------------------------------------------------------------------------------------------------------------------------------------------------------------------------------------------------------------------------------------------------------------------------------------------------------------------------------------------------------------------------------------------------------------------------------------------------------------------------------------------------------------------------------------------------------------------------------------------------------------------------------------------------------------------------------------------------------------------------------------------------------------------------------------------------------------------------------------------------------------------------------------------------------------------------------------------------------------------------------------------------------------------------------------------------------------------------------------------------------------------------------------------------------------------------------------------------------------------------------------------------------------------------------------------------------------------------------------------------------------------------------------------------------------------------------------------------------------------------------------------------------------------------------------------------------------------------------------------------------------------------------------------------------------------------------------------------------------------------|--------------------------------------------------------------------------------------------------------------------------------|
| THIS DRAWING IS UNPUBLISHED. | RELEASED FOR PUBLICATION SY TYCO ELECTRONICS CORPORATION. ALL RIGHTS RESERVED. | 20 |                                                                                                                                                                                                                                                                                                                                                                                                                                                                                                                                                                                                                                                                                                                                                                                                                                                                                                                                                                                                                                                                                                                                                                                                                                                                                                                                                                                                                                                                                                                                                                                                                                                                                                                                                                                                                                                                                                                                                                                                                                                                                                                                                                                                                                                                                                                                                                                                                                                                                                                                                        |                                              |                                                                       |                  |                                                                                   |                                                                                                                                         | CM<br>00<br>P                                                                                                                            | REVISIONS<br>LTR DESCRIPTION<br>A RELEASED PER WR-07-123<br>A   REVISED PER ECR-21-119230                                                                                                                                                                                                                                                                                                                                                                                                                                                                                                                                                                                                                                                                                                                                                                                                                                                                                                                                                                                                                                                                                                                                                                                                                                                                                                                                                                                                                                                                                                                                                                                                                                                                                                                                                                                                                                                                                                                                                                                                                                      | DATE DWN APVD<br>25SEP2007 KW DC<br>08NOV2021 SS VS                                                                            |
| C                            |                                                                                |    | CONTACT<br>2 REQ'D                                                                                                                                                                                                                                                                                                                                                                                                                                                                                                                                                                                                                                                                                                                                                                                                                                                                                                                                                                                                                                                                                                                                                                                                                                                                                                                                                                                                                                                                                                                                                                                                                                                                                                                                                                                                                                                                                                                                                                                                                                                                                                                                                                                                                                                                                                                                                                                                                                                                                                                                     | HOUSING                                      |                                                                       | - 7.62<br>[.300] | <ul> <li>CIRCUIT</li> <li>CAVITIES</li> <li>DIMENSIO</li> <li>ADDITION</li> </ul> | IDENTIFICA<br>, BUT LOCA<br>NS SHOWN RE<br>AL 2% GROW                                                                                   | TION CHARAC <sup>T</sup><br>TION AND ORI<br>EPRESENT PRO<br>TH DUE TO EN                                                                 | ITY SPECIFICATION 105<br>TERS ARE ADJACENT TO<br>ENTATION MAY DIFFER F<br>DUCT IN DRY CONDITION<br>D USE LOCATION MOISTU<br>DE BE ACCOUNTED FOR.                                                                                                                                                                                                                                                                                                                                                                                                                                                                                                                                                                                                                                                                                                                                                                                                                                                                                                                                                                                                                                                                                                                                                                                                                                                                                                                                                                                                                                                                                                                                                                                                                                                                                                                                                                                                                                                                                                                                                                               | THE INDICATED<br>FROM PRINT.                                                                                                   |
| B                            |                                                                                |    | 0.25 MAX<br>CUT-OFF<br>0.25 MAX<br>0.25 MA | $30\pm0.25$<br>$30\pm.0101$                  |                                                                       |                  |                                                                                   |                                                                                                                                         |                                                                                                                                          |                                                                                                                                                                                                                                                                                                                                                                                                                                                                                                                                                                                                                                                                                                                                                                                                                                                                                                                                                                                                                                                                                                                                                                                                                                                                                                                                                                                                                                                                                                                                                                                                                                                                                                                                                                                                                                                                                                                                                                                                                                                                                                                                | B                                                                                                                              |
| A<br>AMP 4805 REV 3IMAR2000  | <image/> <image/> <text></text>                                                |    |                                                                                                                                                                                                                                                                                                                                                                                                                                                                                                                                                                                                                                                                                                                                                                                                                                                                                                                                                                                                                                                                                                                                                                                                                                                                                                                                                                                                                                                                                                                                                                                                                                                                                                                                                                                                                                                                                                                                                                                                                                                                                                                                                                                                                                                                                                                                                                                                                                                                                                                                                        | RECOMMENDED MOUNTING<br>FOR 1.57 [.062] THIC | Ø 1.78<br>[.070]<br>6.35<br>[.250]<br>G HOLE PATTERN<br>CK P.C. BOARD |                  | 3<br>mm                                                                           | RIAL AND F<br>INNING IS A CONTROLLED DOCUMENT FOR TYCO<br>UBJECT TO CHANGE AND THE CONTROLLING EN<br>SHOULD BE CONTACTED FOR THE LATEST | INISH HOUS<br>ELECTRONICS CORPORATION<br>GINEERING ORGANIZATION<br>REVISION.<br>RANCES UNLESS<br>VISE SPECIFIED:<br>D. COLEY<br>D. COLEY | A Contraction of the sector of | A<br>PART NUMBER<br>A<br>DElectronics<br>Tisburg, PA 17105-3608<br>R ASSEMBLY,<br>SHORT TAIL,<br>TE-N-LOK(TM)<br>RESTRICTED TO |