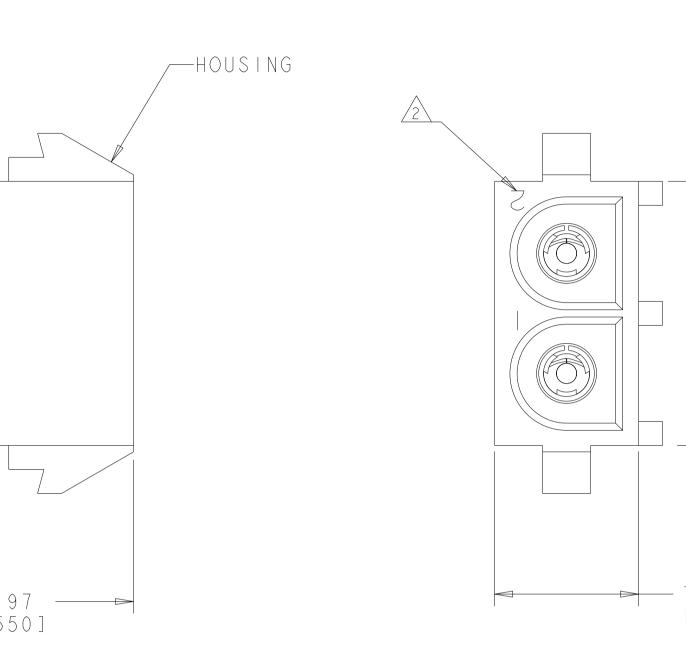

| 8                            |                                                                                | 7  | 6                                                                                                                                                                                                                                                                                                                                                                                                                                                                                                                                                                                                                                                                                                                                                                                                                                                                                                                                                                                                                                                                                                                                                                                                                                                                                                                                                                                                                                                                                                                                                                                                                                                                                                                                                                                                                                                                                                                                                                                                                                                                                                                                                                                                                                                                                                                                                                                                                                                                                                                                                      | 5                                            | 4                                                                     |                  | 3                                                                                 |                                                                                                                                         | 2                                                                                                                                        |                                                                                                                                                                                                                                                                                                                                                                                                                                                                                                                                                                                                                                                                                                                                                                                                                                                                                                                                                                                                                                                                                                                                                                                                                                                                                                                                                                                                                                                                                                                                                                                                                                                                                                                                                                                                                                                                                                                                                                                                                                                                                                                                |                                                                                                                                |
|------------------------------|--------------------------------------------------------------------------------|----|--------------------------------------------------------------------------------------------------------------------------------------------------------------------------------------------------------------------------------------------------------------------------------------------------------------------------------------------------------------------------------------------------------------------------------------------------------------------------------------------------------------------------------------------------------------------------------------------------------------------------------------------------------------------------------------------------------------------------------------------------------------------------------------------------------------------------------------------------------------------------------------------------------------------------------------------------------------------------------------------------------------------------------------------------------------------------------------------------------------------------------------------------------------------------------------------------------------------------------------------------------------------------------------------------------------------------------------------------------------------------------------------------------------------------------------------------------------------------------------------------------------------------------------------------------------------------------------------------------------------------------------------------------------------------------------------------------------------------------------------------------------------------------------------------------------------------------------------------------------------------------------------------------------------------------------------------------------------------------------------------------------------------------------------------------------------------------------------------------------------------------------------------------------------------------------------------------------------------------------------------------------------------------------------------------------------------------------------------------------------------------------------------------------------------------------------------------------------------------------------------------------------------------------------------------|----------------------------------------------|-----------------------------------------------------------------------|------------------|-----------------------------------------------------------------------------------|-----------------------------------------------------------------------------------------------------------------------------------------|------------------------------------------------------------------------------------------------------------------------------------------|--------------------------------------------------------------------------------------------------------------------------------------------------------------------------------------------------------------------------------------------------------------------------------------------------------------------------------------------------------------------------------------------------------------------------------------------------------------------------------------------------------------------------------------------------------------------------------------------------------------------------------------------------------------------------------------------------------------------------------------------------------------------------------------------------------------------------------------------------------------------------------------------------------------------------------------------------------------------------------------------------------------------------------------------------------------------------------------------------------------------------------------------------------------------------------------------------------------------------------------------------------------------------------------------------------------------------------------------------------------------------------------------------------------------------------------------------------------------------------------------------------------------------------------------------------------------------------------------------------------------------------------------------------------------------------------------------------------------------------------------------------------------------------------------------------------------------------------------------------------------------------------------------------------------------------------------------------------------------------------------------------------------------------------------------------------------------------------------------------------------------------|--------------------------------------------------------------------------------------------------------------------------------|
| THIS DRAWING IS UNPUBLISHED. | RELEASED FOR PUBLICATION SY TYCO ELECTRONICS CORPORATION. ALL RIGHTS RESERVED. | 20 |                                                                                                                                                                                                                                                                                                                                                                                                                                                                                                                                                                                                                                                                                                                                                                                                                                                                                                                                                                                                                                                                                                                                                                                                                                                                                                                                                                                                                                                                                                                                                                                                                                                                                                                                                                                                                                                                                                                                                                                                                                                                                                                                                                                                                                                                                                                                                                                                                                                                                                                                                        |                                              |                                                                       |                  |                                                                                   |                                                                                                                                         | CM<br>00<br>P                                                                                                                            | REVISIONS<br>LTR DESCRIPTION<br>A RELEASED PER WR-07-123<br>A   REVISED PER ECR-21-119230                                                                                                                                                                                                                                                                                                                                                                                                                                                                                                                                                                                                                                                                                                                                                                                                                                                                                                                                                                                                                                                                                                                                                                                                                                                                                                                                                                                                                                                                                                                                                                                                                                                                                                                                                                                                                                                                                                                                                                                                                                      | DATE DWN APVD<br>25SEP2007 KW DC<br>08NOV2021 SS VS                                                                            |
| C                            |                                                                                |    | CONTACT<br>2 REQ'D                                                                                                                                                                                                                                                                                                                                                                                                                                                                                                                                                                                                                                                                                                                                                                                                                                                                                                                                                                                                                                                                                                                                                                                                                                                                                                                                                                                                                                                                                                                                                                                                                                                                                                                                                                                                                                                                                                                                                                                                                                                                                                                                                                                                                                                                                                                                                                                                                                                                                                                                     | HOUSING                                      |                                                                       | - 7.62<br>[.300] | <ul> <li>CIRCUIT</li> <li>CAVITIES</li> <li>DIMENSIO</li> <li>ADDITION</li> </ul> | IDENTIFICA<br>, BUT LOCA<br>NS SHOWN RE<br>AL 2% GROW                                                                                   | TION CHARAC <sup>T</sup><br>TION AND ORI<br>EPRESENT PRO<br>TH DUE TO EN                                                                 | ITY SPECIFICATION 105<br>TERS ARE ADJACENT TO<br>ENTATION MAY DIFFER F<br>DUCT IN DRY CONDITION<br>D USE LOCATION MOISTU<br>DE BE ACCOUNTED FOR.                                                                                                                                                                                                                                                                                                                                                                                                                                                                                                                                                                                                                                                                                                                                                                                                                                                                                                                                                                                                                                                                                                                                                                                                                                                                                                                                                                                                                                                                                                                                                                                                                                                                                                                                                                                                                                                                                                                                                                               | THE INDICATED<br>FROM PRINT.                                                                                                   |
| B                            |                                                                                |    | 0.25 MAX<br>CUT-OFF<br>0.25 MAX<br>0.25 MA | $30\pm0.25$<br>$30\pm.0101$                  |                                                                       |                  |                                                                                   |                                                                                                                                         |                                                                                                                                          |                                                                                                                                                                                                                                                                                                                                                                                                                                                                                                                                                                                                                                                                                                                                                                                                                                                                                                                                                                                                                                                                                                                                                                                                                                                                                                                                                                                                                                                                                                                                                                                                                                                                                                                                                                                                                                                                                                                                                                                                                                                                                                                                | B                                                                                                                              |
| A<br>AMP 4805 REV 3IMAR2000  | <image/> <image/> <text></text>                                                |    |                                                                                                                                                                                                                                                                                                                                                                                                                                                                                                                                                                                                                                                                                                                                                                                                                                                                                                                                                                                                                                                                                                                                                                                                                                                                                                                                                                                                                                                                                                                                                                                                                                                                                                                                                                                                                                                                                                                                                                                                                                                                                                                                                                                                                                                                                                                                                                                                                                                                                                                                                        | RECOMMENDED MOUNTING<br>FOR 1.57 [.062] THIC | Ø 1.78<br>[.070]<br>6.35<br>[.250]<br>G HOLE PATTERN<br>CK P.C. BOARD |                  | 3<br>mm                                                                           | RIAL AND F<br>INNING IS A CONTROLLED DOCUMENT FOR TYCO<br>UBJECT TO CHANGE AND THE CONTROLLING EN<br>SHOULD BE CONTACTED FOR THE LATEST | INISH HOUS<br>ELECTRONICS CORPORATION<br>GINEERING ORGANIZATION<br>REVISION.<br>RANCES UNLESS<br>VISE SPECIFIED:<br>D. COLEY<br>D. COLEY | A Contraction of the sector of | A<br>PART NUMBER<br>A<br>DElectronics<br>Tisburg, PA 17105-3608<br>R ASSEMBLY,<br>SHORT TAIL,<br>TE-N-LOK(TM)<br>RESTRICTED TO |