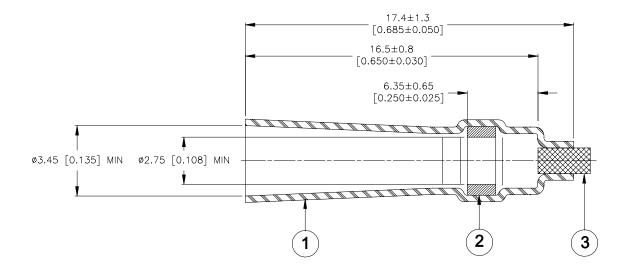

## MATERIALS

- 1. INSULATION SLEEVE: Heat-shrinkable, transparent blue, radiation cross-linked modified polyvinylidene fluoride.
- 2. SOLDER PREFORM WITH FLUX:
  - SOLDER: TYPE Sn96 per ANSI / J-STD-006.
  - TYPE ROM1 per ANSI / J-STD-004. FLUX:
- 3. END CLOSURE: Thermally stabilized thermoplastic.

- <u>APPLICATION</u> 1. This part is designed to make a stub splice with wires having a combined conductor CMA of between 350 and 1400 circular mils and a combined jacket diameter between 1.27 [0.050] and 3.40 [0.135].
- 2. Part may be installed by convection heating.
- 3. Temperature range: -55°C to +150°C.