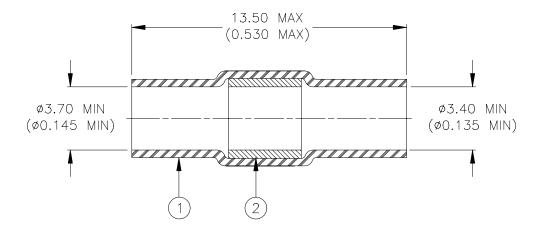

#### **MATERIALS**

- 1. INSULATION SLEEVE: Heat-shrinkable, transparent blue, radiation cross-linked polyvinylidene fluoride.
- 2. SOLDER PREFORM WITH FLUX:

SOLDER: TYPE Sn63 Pb37 per ANSI/J-STD-006. FLUX: TYPE ROM1 per ANSI/J-STD-004.

### **APPLICATION**

- 1. This part is designed for use in attaching a wire onto a post. They may be used on cables rated for at least 125°C.
- 2. Parts will meet the requirements of Raychem Specification RT-1404 when installed properly.
- 3. Temperature Rating:  $-55^{\circ}$ C to  $+125^{\circ}$ C.