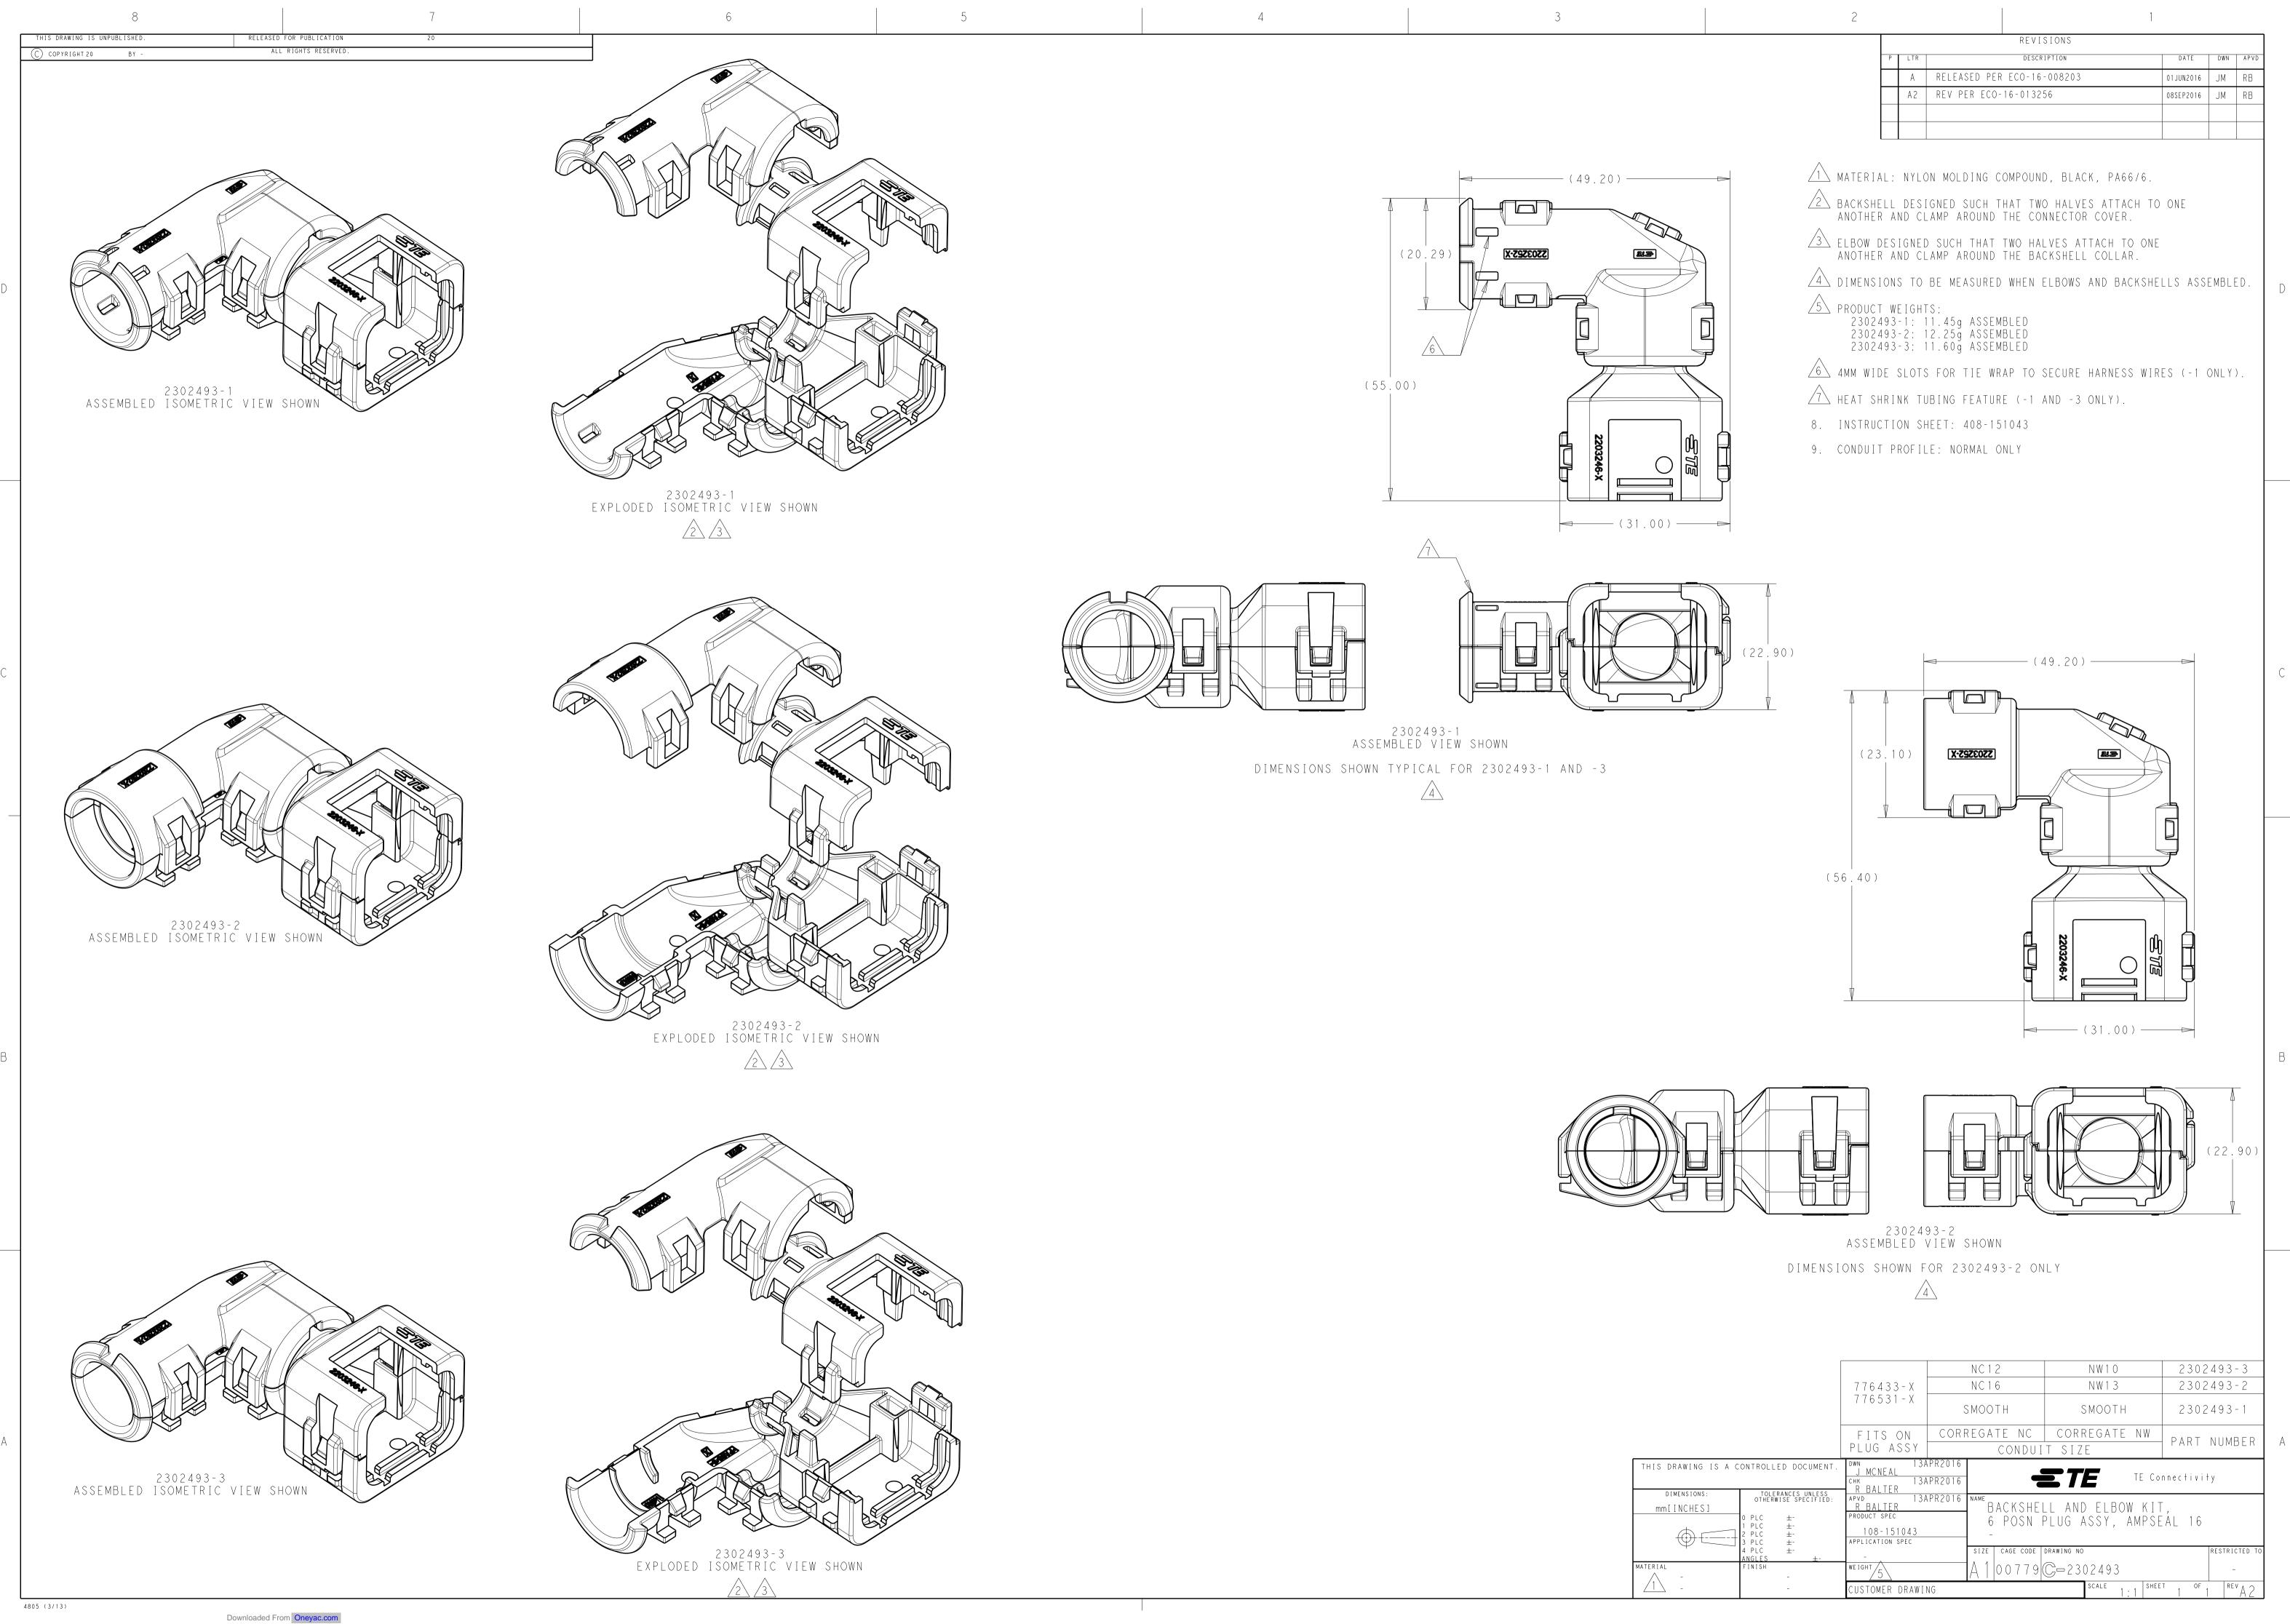

|                                                                                                     |                                                                                                     |      | REVISIONS                           |           |     |      |
|-----------------------------------------------------------------------------------------------------|-----------------------------------------------------------------------------------------------------|------|-------------------------------------|-----------|-----|------|
|                                                                                                     | Р                                                                                                   | LTR  | DESCRIPTION                         | DATE      | DWN | APVD |
|                                                                                                     |                                                                                                     | А    | RELEASED PER ECO-16-008203          | 01JUN2016 | JM  | RB   |
|                                                                                                     |                                                                                                     | A 2  | REV PER ECO-16-013256               | 08SEP2016 | JM  | RB   |
|                                                                                                     |                                                                                                     |      |                                     |           |     |      |
|                                                                                                     |                                                                                                     |      |                                     |           |     |      |
|                                                                                                     |                                                                                                     |      |                                     |           |     |      |
| MATERIA                                                                                             | AL:                                                                                                 | NYL( | ON MOLDING COMPOUND, BLACK, PA66/6. |           |     |      |
| BACKSHELL DESIGNED SUCH THAT TWO HALVES ATTACH TO ONE ANOTHER AND CLAMP AROUND THE CONNECTOR COVER. |                                                                                                     |      |                                     |           |     |      |
|                                                                                                     | ELBOW DESIGNED SUCH THAT TWO HALVES ATTACH TO ONE<br>ANOTHER AND CLAMP AROUND THE BACKSHELL COLLAR. |      |                                     |           |     |      |
|                                                                                                     |                                                                                                     | S TO | RE MEASURED WHEN FLROWS AND RACKSU  | 224 211   |     |      |