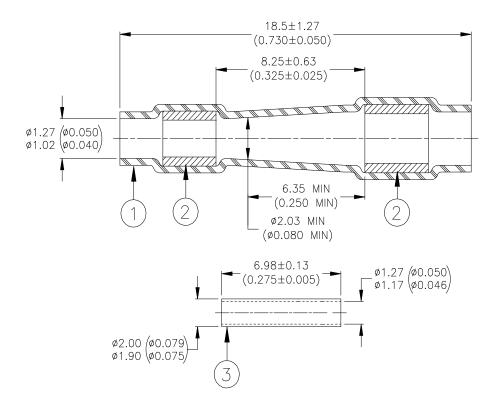

#### **MATERIALS**

- 1. INSULATION SLEEVE: Heat-shrinkable, transparent blue, radiation cross-linked modified polyvinylidene fluoride
- 2. MELTABLE INSERTS: Low-outgassing thermoplastic, color-natural.
- 3. SEAMLESS STUB SPLICE:

Base Metal: Copper Alloy 101 or 102 per ASTM B-75.

Plating: None.

CMA Range: 300 to 1510 circular mils.

### **APPLICATION**

- 1. This system is designed to provide an environmentally resistant splice in wires rated for at least 125°C. Splices may be either two wire stub splices or 1 to 1 or 2 to 1 parallel splices. If two wires exit from one end, they must have a combined outer diameter of less than 2.03 (0.080).
- 2. Parts when installed as detailed on Tyco Electronics Customer Drawing shall meet performance requirements of SAE-AS81824.
- 3. Acceptance testing shall be in accordance with SAE-AS81824.