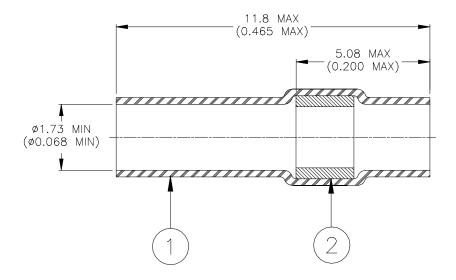

#### **APPLICATION**

1. This part is designed to be used in conjunction with a Raychem AS-4000 Wire Organization System to attach tin or silver plated wires to connector terminals on 2.54 (0.100) or greater centers. Wire Accommodation:

Jacket O.D.: 1.73 (0.068) max.

Gauge: 20-22 Connector Terminal:

> Max. Width: 1.73 (0.068) Min. Height: 3.81 (0.150)

2. Sleeve will recover to 0.76 (0.030) max. I.D.

|                                                                                                                                                                                                                                                                                                                                                                                                                                                                                                                                                                                                                                                                                                                                                                                                                                                                                                                                                                                                                                                                                                                                                                                                                                                                                                                                                                                                                                                                                                                                                                                                                                                                                                                                                                                                                                                                                                                                                                                                                                                                                                                               | n Inter( type ELECTR onstitution D ark, CA 9402 | THE<br>DI     | ERMOFIT<br>EVICES                                                                                                                      | TI              | SOLDERSLEEVE WIRE TERMINATOR TAB TERMINAL (AS-4000) |                                 |                  |       |                  |
|-------------------------------------------------------------------------------------------------------------------------------------------------------------------------------------------------------------------------------------------------------------------------------------------------------------------------------------------------------------------------------------------------------------------------------------------------------------------------------------------------------------------------------------------------------------------------------------------------------------------------------------------------------------------------------------------------------------------------------------------------------------------------------------------------------------------------------------------------------------------------------------------------------------------------------------------------------------------------------------------------------------------------------------------------------------------------------------------------------------------------------------------------------------------------------------------------------------------------------------------------------------------------------------------------------------------------------------------------------------------------------------------------------------------------------------------------------------------------------------------------------------------------------------------------------------------------------------------------------------------------------------------------------------------------------------------------------------------------------------------------------------------------------------------------------------------------------------------------------------------------------------------------------------------------------------------------------------------------------------------------------------------------------------------------------------------------------------------------------------------------------|-------------------------------------------------|---------------|----------------------------------------------------------------------------------------------------------------------------------------|-----------------|-----------------------------------------------------|---------------------------------|------------------|-------|------------------|
| UNLESS OTHERWISE SPECIFIED DIMENSIONS ARE IN MILLIMETERS. INCHES DIMENSIONS ARE BETWEEN BRACKETS.                                                                                                                                                                                                                                                                                                                                                                                                                                                                                                                                                                                                                                                                                                                                                                                                                                                                                                                                                                                                                                                                                                                                                                                                                                                                                                                                                                                                                                                                                                                                                                                                                                                                                                                                                                                                                                                                                                                                                                                                                             |                                                 |               |                                                                                                                                        |                 |                                                     | DOCUMENT NO.: <b>D-128-0042</b> |                  |       |                  |
| TOLERANCES:<br>0.00 N/A<br>0.0 N/A<br>0 N/A                                                                                                                                                                                                                                                                                                                                                                                                                                                                                                                                                                                                                                                                                                                                                                                                                                                                                                                                                                                                                                                                                                                                                                                                                                                                                                                                                                                                                                                                                                                                                                                                                                                                                                                                                                                                                                                                                                                                                                                                                                                                                   | ROUGHNESS IN the                                |               | taychem reserves the right to amend this rawing at any time. Users should evaluate ne suitability of the product for their pplication. |                 | DCR NUMBER: D990746                                 |                                 | REPLACES:<br>N/A |       |                  |
| DRAWN BY: DRAWN |                                                 | DATE:<br>19-M | ay-00                                                                                                                                  | PROD. REV.<br>F |                                                     | DOC ISSUE:                      | SCALE:<br>None   | SIZE: | SHEET:<br>1 of 1 |