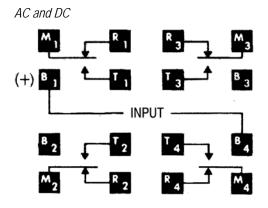

See Figure 2 for mounting hardware.

TR Series Terminal Diagram

GP Series Terminal Diagram

Figure 1