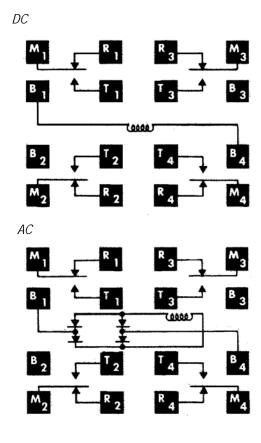

See Figure 2 for mounting hardware.

TR Series Terminal Diagram

GP Series Terminal Diagram

Figure 1