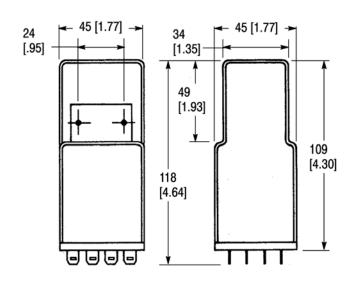

#### 1. INTRODUCTION

This instruction sheet covers mounting and wiring information for the AGASTAT\* GP and TR Series Control Relays (see Figure 1). Read these instructions thoroughly before mounting the relay.

See Figure 2 for mounting hardware.

TR Series Terminal Diagram

GP Series Terminal Diagram

Figure 1