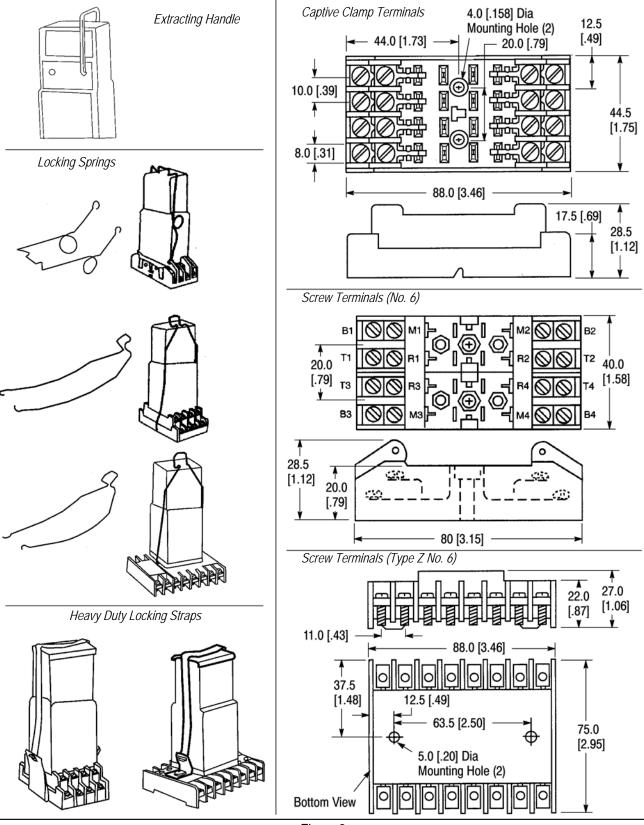

#### 3. REVISION SUMMARY

Since the previous version of this document, the following changes were made:

- Figure 2
  - Removed references to ML series relays.
  - Changed company name and logo.