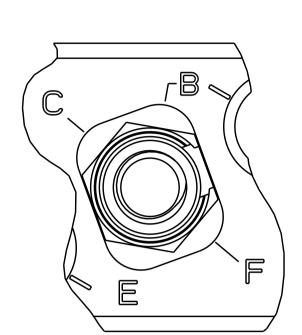

5

PLZN CODE A SHOWN FOR REFERENCE Scale 4:1

|     | 2    |           |     | 1                     |             |     |      |  |  |  |
|-----|------|-----------|-----|-----------------------|-------------|-----|------|--|--|--|
| LOC | DIST | REVISIONS |     |                       |             |     |      |  |  |  |
| -   | -    | Р         | LTR | DESCRIPTION           | DATE        | DWN | APVD |  |  |  |
|     |      |           | Н   | REV PER ECO 13-008491 | 6 - 3 - 1 3 | СТ  | DM   |  |  |  |
|     |      |           |     |                       |             |     |      |  |  |  |
|     |      |           |     |                       |             |     |      |  |  |  |
|     |      |           |     |                       |             |     |      |  |  |  |