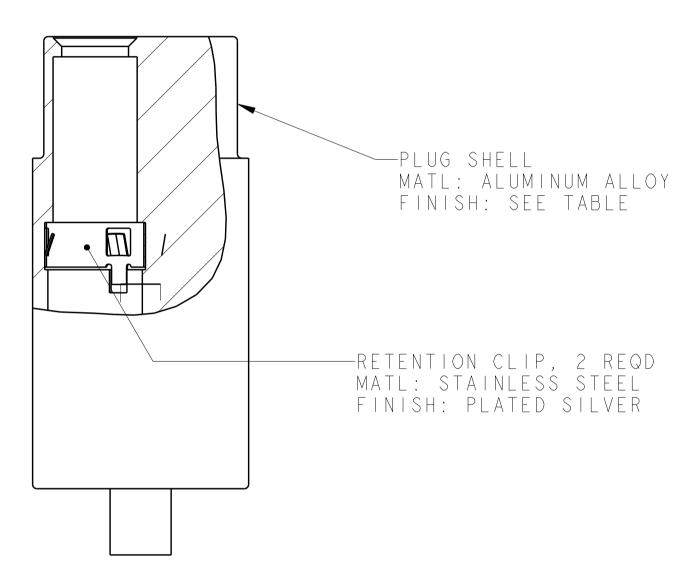

4805 (3/11)

Toyge Electronics PLUG 1604997-X CONDUCTIVE

4

|                         | 1445693-4                             | ELECTROLESS<br>NICKEL                                                                                                                                                                                                                                                                                                                                                                                                                                                                                                                                                                                                                                                                                                                                                                                                                                                                                                                                                                                                                                                                                                                                                                                                                                                                                                                                                                                                                                                                                                                                                                                                                                                                                                                                                                                                                                                                                                                                                                                                                                                                                                                                                                                                                                                                                                                                                  | BACC65BC2N            | <pre>MITH JACKSCREW-<br/>RETENTION NUT KIT<br/>(FLAT POLARIZATION)</pre> | 1604898-9 B    |  |
|-------------------------|---------------------------------------|------------------------------------------------------------------------------------------------------------------------------------------------------------------------------------------------------------------------------------------------------------------------------------------------------------------------------------------------------------------------------------------------------------------------------------------------------------------------------------------------------------------------------------------------------------------------------------------------------------------------------------------------------------------------------------------------------------------------------------------------------------------------------------------------------------------------------------------------------------------------------------------------------------------------------------------------------------------------------------------------------------------------------------------------------------------------------------------------------------------------------------------------------------------------------------------------------------------------------------------------------------------------------------------------------------------------------------------------------------------------------------------------------------------------------------------------------------------------------------------------------------------------------------------------------------------------------------------------------------------------------------------------------------------------------------------------------------------------------------------------------------------------------------------------------------------------------------------------------------------------------------------------------------------------------------------------------------------------------------------------------------------------------------------------------------------------------------------------------------------------------------------------------------------------------------------------------------------------------------------------------------------------------------------------------------------------------------------------------------------------|-----------------------|--------------------------------------------------------------------------|----------------|--|
|                         | 1445693-4                             | ELECTROLESS<br>NICKEL                                                                                                                                                                                                                                                                                                                                                                                                                                                                                                                                                                                                                                                                                                                                                                                                                                                                                                                                                                                                                                                                                                                                                                                                                                                                                                                                                                                                                                                                                                                                                                                                                                                                                                                                                                                                                                                                                                                                                                                                                                                                                                                                                                                                                                                                                                                                                  | BACC65BC2NC           | JACKSCREW ASSEMBLED<br>PLZN CODE C                                       | 1604898-8      |  |
|                         | 1445693-4                             | ELECTROLESS<br>NICKEL                                                                                                                                                                                                                                                                                                                                                                                                                                                                                                                                                                                                                                                                                                                                                                                                                                                                                                                                                                                                                                                                                                                                                                                                                                                                                                                                                                                                                                                                                                                                                                                                                                                                                                                                                                                                                                                                                                                                                                                                                                                                                                                                                                                                                                                                                                                                                  | BACC65BC2NB           | JACKSCREW ASSEMBLED<br>PLZN CODE B                                       | 1604898-7      |  |
|                         | 1445693-3                             | ELECTROLESS<br>NICKEL                                                                                                                                                                                                                                                                                                                                                                                                                                                                                                                                                                                                                                                                                                                                                                                                                                                                                                                                                                                                                                                                                                                                                                                                                                                                                                                                                                                                                                                                                                                                                                                                                                                                                                                                                                                                                                                                                                                                                                                                                                                                                                                                                                                                                                                                                                                                                  |                       | JACKSCREW ASSEMBLED<br>PLZN CODE A                                       | 1604898-6      |  |
|                         | 1445693-3                             | ELECTROLESS<br>NICKEL                                                                                                                                                                                                                                                                                                                                                                                                                                                                                                                                                                                                                                                                                                                                                                                                                                                                                                                                                                                                                                                                                                                                                                                                                                                                                                                                                                                                                                                                                                                                                                                                                                                                                                                                                                                                                                                                                                                                                                                                                                                                                                                                                                                                                                                                                                                                                  |                       | RETENTION NUT KIT<br>(FLAT POLARIZATION)                                 | 1604898-5      |  |
| OBSOLETE                | 1445693-4                             | BLACK<br>ANODIZED                                                                                                                                                                                                                                                                                                                                                                                                                                                                                                                                                                                                                                                                                                                                                                                                                                                                                                                                                                                                                                                                                                                                                                                                                                                                                                                                                                                                                                                                                                                                                                                                                                                                                                                                                                                                                                                                                                                                                                                                                                                                                                                                                                                                                                                                                                                                                      | BACC65BC2A            | RETENTION NUT KIT<br>(FLAT POLARIZATION)                                 | 1604898-4      |  |
| SUPERSEDED BY 1604898-5 | 1445693-2                             |                                                                                                                                                                                                                                                                                                                                                                                                                                                                                                                                                                                                                                                                                                                                                                                                                                                                                                                                                                                                                                                                                                                                                                                                                                                                                                                                                                                                                                                                                                                                                                                                                                                                                                                                                                                                                                                                                                                                                                                                                                                                                                                                                                                                                                                                                                                                                                        |                       | RETENTION NUT KIT<br>(FLAT POLARIZATION)                                 | 1604898-2      |  |
|                         | RECOMMENDED CONTACT<br>WITH WIRE SEAL | SHELL<br>FINISH                                                                                                                                                                                                                                                                                                                                                                                                                                                                                                                                                                                                                                                                                                                                                                                                                                                                                                                                                                                                                                                                                                                                                                                                                                                                                                                                                                                                                                                                                                                                                                                                                                                                                                                                                                                                                                                                                                                                                                                                                                                                                                                                                                                                                                                                                                                                                        | BOEING PART<br>NUMBER | DESCRIPTION                                                              | PART NO. A     |  |
|                         | Γ                                     | THIS DRAWING IS A CONTROLLED DOCUMENT.<br>Brent D. Yohn<br>CHK 060CT2004<br>CHK 060CT2004                                                                                                                                                                                                                                                                                                                                                                                                                                                                                                                                                                                                                                                                                                                                                                                                                                                                                                                                                                                                                                                                                                                                                                                                                                                                                                                                                                                                                                                                                                                                                                                                                                                                                                                                                                                                                                                                                                                                                                                                                                                                                                                                                                                                                                                                              |                       |                                                                          |                |  |
|                         |                                       | DIMENSIONS:<br>INCHES<br>OTHERWISE SPECIFIED:<br>NAME<br>OPLC ±-<br>PRODUCT SPEC<br>OPLC ±-<br>PRODUCT SPEC<br>APVD 060CT2004<br>W.H.BERNHART<br>PLUG ASSEMBLY, QUADRAX, FRE<br>HANGING, RR/RR, 2 POSITION<br>APPLICATION SPEC<br>-<br>APPLICATION SPEC<br>APPLICATION SPEC<br>APPLICA |                       | POSITION                                                                 |                |  |
|                         | M                                     |                                                                                                                                                                                                                                                                                                                                                                                                                                                                                                                                                                                                                                                                                                                                                                                                                                                                                                                                                                                                                                                                                                                                                                                                                                                                                                                                                                                                                                                                                                                                                                                                                                                                                                                                                                                                                                                                                                                                                                                                                                                                                                                                                                                                                                                                                                                                                                        |                       | RESTRICTED TO<br>-                                                       |                |  |
|                         |                                       | CUSTOMER DRAWING                                                                                                                                                                                                                                                                                                                                                                                                                                                                                                                                                                                                                                                                                                                                                                                                                                                                                                                                                                                                                                                                                                                                                                                                                                                                                                                                                                                                                                                                                                                                                                                                                                                                                                                                                                                                                                                                                                                                                                                                                                                                                                                                                                                                                                                                                                                                                       |                       |                                                                          | SHEET OF REV H |  |