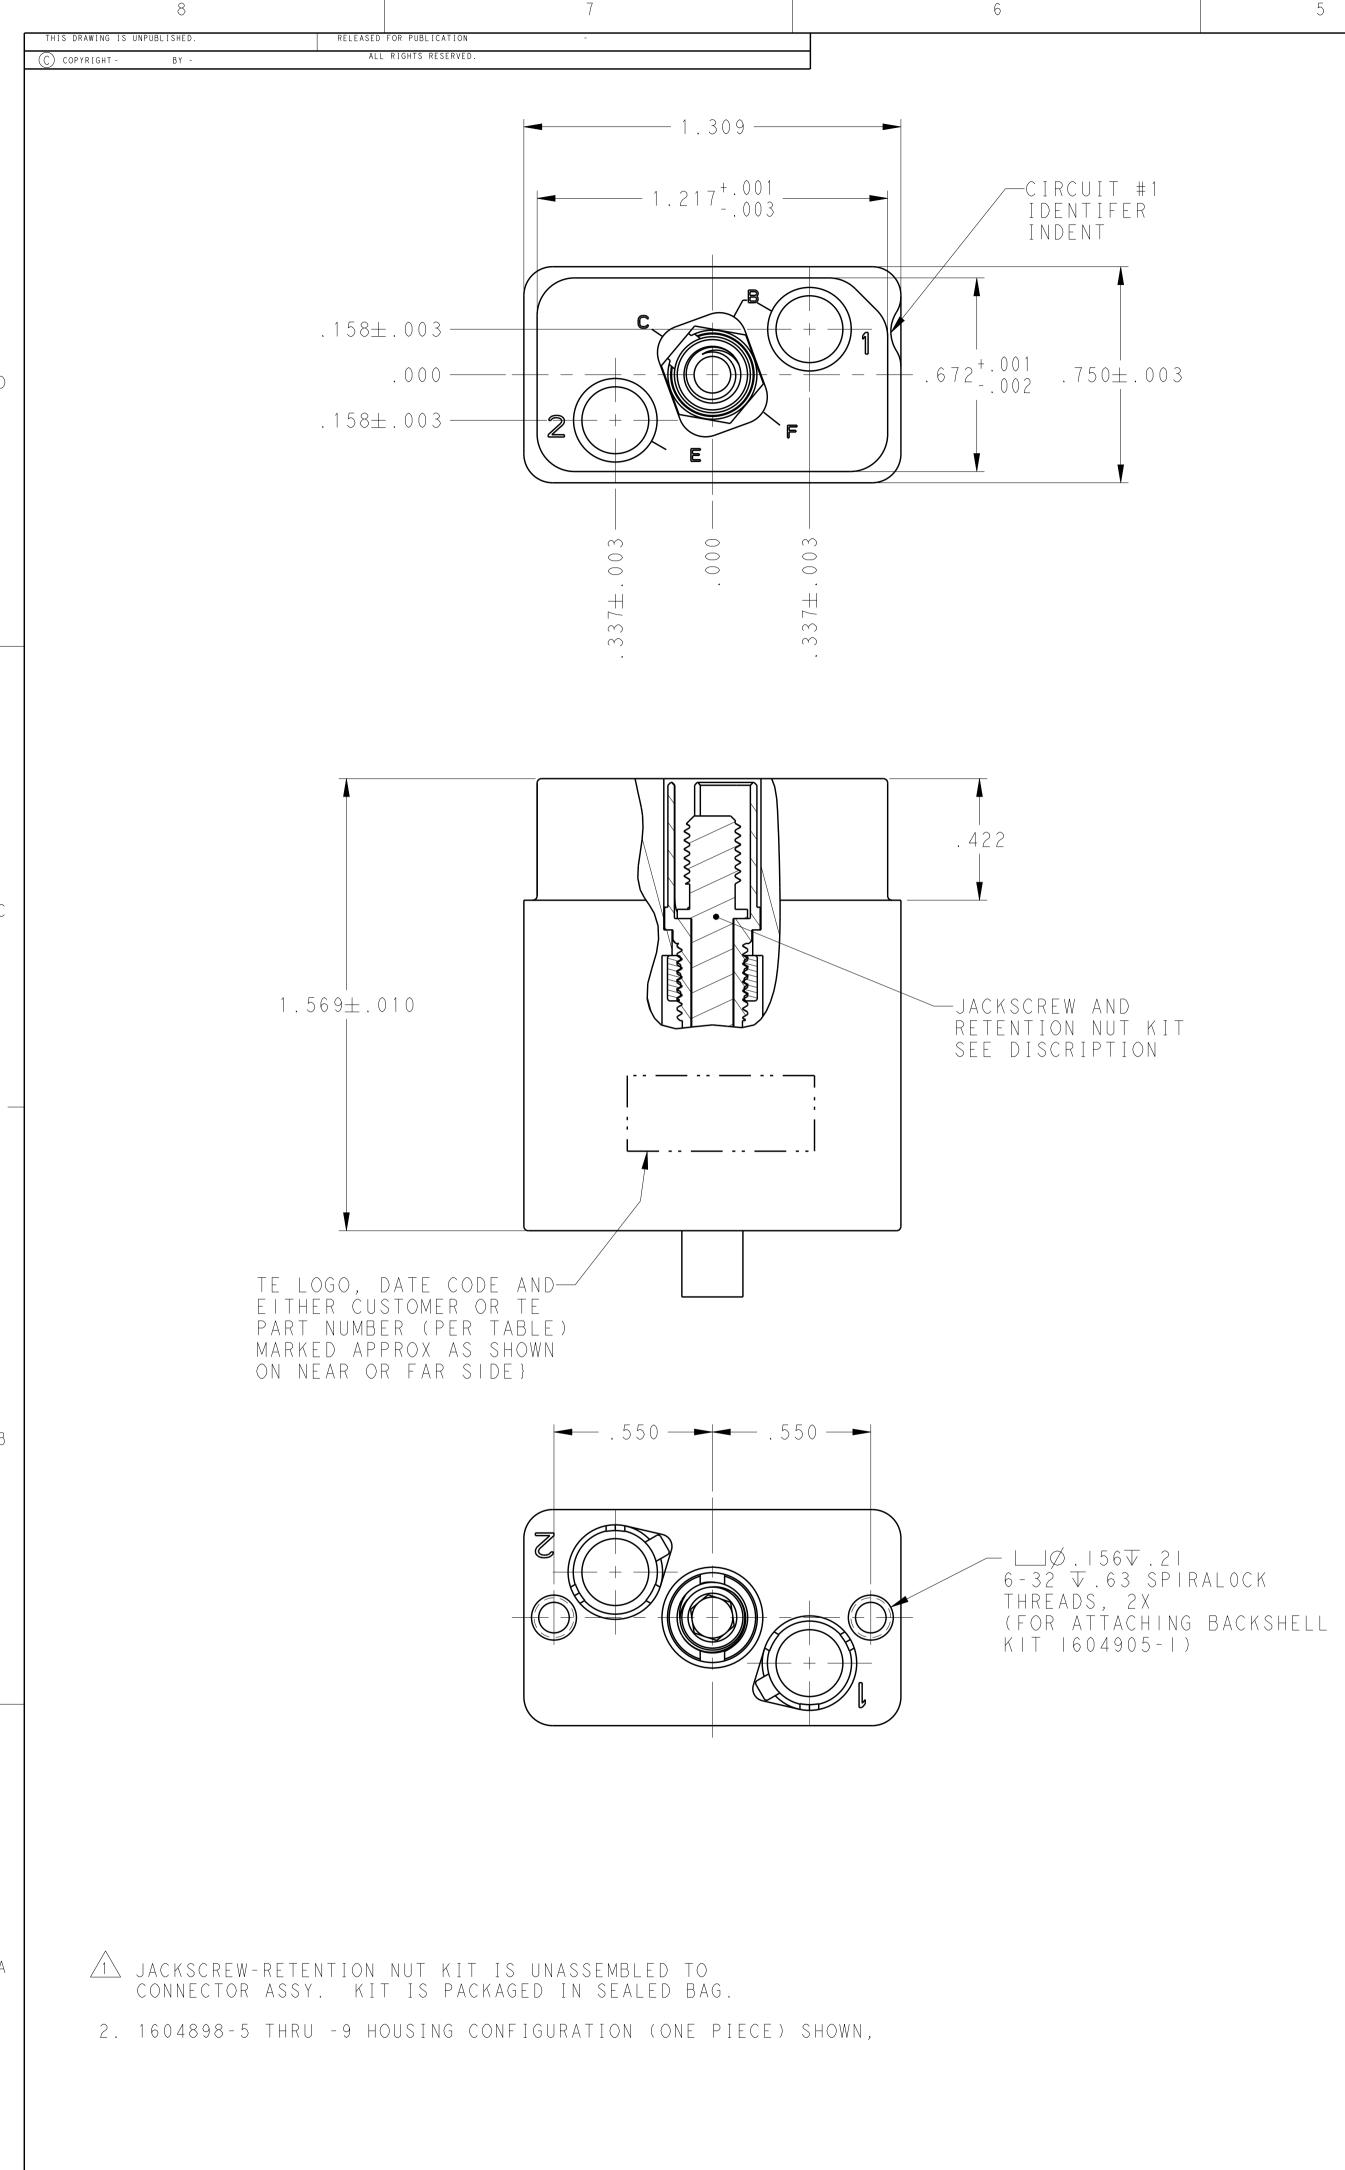

4805 (3/11)

Toyge Electronics PLUG 1604997-X CONDUCTIVE

4

|                         | 1445693-4                             | ELECTROLESS<br>NICKEL                                                                                                                                                                                                                                                                                                                                                                                                                                                                                                                                                                                                                                                                                                                                                                                                                                                                                                                                                                                                                                                                                                                                                                                                                                                                                                                                                                                                                                                                                                                                                                                                                                                                                                                                                                                                                                                                                                                                                                                                                                                                                                                                                                                                                                                                                                                                                  | BACC65BC2N            | <pre>MITH JACKSCREW-<br/>RETENTION NUT KIT<br/>(FLAT POLARIZATION)</pre> | 1604898-9 B    |  |
|-------------------------|---------------------------------------|------------------------------------------------------------------------------------------------------------------------------------------------------------------------------------------------------------------------------------------------------------------------------------------------------------------------------------------------------------------------------------------------------------------------------------------------------------------------------------------------------------------------------------------------------------------------------------------------------------------------------------------------------------------------------------------------------------------------------------------------------------------------------------------------------------------------------------------------------------------------------------------------------------------------------------------------------------------------------------------------------------------------------------------------------------------------------------------------------------------------------------------------------------------------------------------------------------------------------------------------------------------------------------------------------------------------------------------------------------------------------------------------------------------------------------------------------------------------------------------------------------------------------------------------------------------------------------------------------------------------------------------------------------------------------------------------------------------------------------------------------------------------------------------------------------------------------------------------------------------------------------------------------------------------------------------------------------------------------------------------------------------------------------------------------------------------------------------------------------------------------------------------------------------------------------------------------------------------------------------------------------------------------------------------------------------------------------------------------------------------|-----------------------|--------------------------------------------------------------------------|----------------|--|
|                         | 1445693-4                             | ELECTROLESS<br>NICKEL                                                                                                                                                                                                                                                                                                                                                                                                                                                                                                                                                                                                                                                                                                                                                                                                                                                                                                                                                                                                                                                                                                                                                                                                                                                                                                                                                                                                                                                                                                                                                                                                                                                                                                                                                                                                                                                                                                                                                                                                                                                                                                                                                                                                                                                                                                                                                  | BACC65BC2NC           | JACKSCREW ASSEMBLED<br>PLZN CODE C                                       | 1604898-8      |  |
|                         | 1445693-4                             | ELECTROLESS<br>NICKEL                                                                                                                                                                                                                                                                                                                                                                                                                                                                                                                                                                                                                                                                                                                                                                                                                                                                                                                                                                                                                                                                                                                                                                                                                                                                                                                                                                                                                                                                                                                                                                                                                                                                                                                                                                                                                                                                                                                                                                                                                                                                                                                                                                                                                                                                                                                                                  | BACC65BC2NB           | JACKSCREW ASSEMBLED<br>PLZN CODE B                                       | 1604898-7      |  |
|                         | 1445693-3                             | ELECTROLESS<br>NICKEL                                                                                                                                                                                                                                                                                                                                                                                                                                                                                                                                                                                                                                                                                                                                                                                                                                                                                                                                                                                                                                                                                                                                                                                                                                                                                                                                                                                                                                                                                                                                                                                                                                                                                                                                                                                                                                                                                                                                                                                                                                                                                                                                                                                                                                                                                                                                                  |                       | JACKSCREW ASSEMBLED<br>PLZN CODE A                                       | 1604898-6      |  |
|                         | 1445693-3                             | ELECTROLESS<br>NICKEL                                                                                                                                                                                                                                                                                                                                                                                                                                                                                                                                                                                                                                                                                                                                                                                                                                                                                                                                                                                                                                                                                                                                                                                                                                                                                                                                                                                                                                                                                                                                                                                                                                                                                                                                                                                                                                                                                                                                                                                                                                                                                                                                                                                                                                                                                                                                                  |                       | RETENTION NUT KIT<br>(FLAT POLARIZATION)                                 | 1604898-5      |  |
| OBSOLETE                | 1445693-4                             | BLACK<br>ANODIZED                                                                                                                                                                                                                                                                                                                                                                                                                                                                                                                                                                                                                                                                                                                                                                                                                                                                                                                                                                                                                                                                                                                                                                                                                                                                                                                                                                                                                                                                                                                                                                                                                                                                                                                                                                                                                                                                                                                                                                                                                                                                                                                                                                                                                                                                                                                                                      | BACC65BC2A            | RETENTION NUT KIT<br>(FLAT POLARIZATION)                                 | 1604898-4      |  |
| SUPERSEDED BY 1604898-5 | 1445693-2                             |                                                                                                                                                                                                                                                                                                                                                                                                                                                                                                                                                                                                                                                                                                                                                                                                                                                                                                                                                                                                                                                                                                                                                                                                                                                                                                                                                                                                                                                                                                                                                                                                                                                                                                                                                                                                                                                                                                                                                                                                                                                                                                                                                                                                                                                                                                                                                                        |                       | RETENTION NUT KIT<br>(FLAT POLARIZATION)                                 | 1604898-2      |  |
|                         | RECOMMENDED CONTACT<br>WITH WIRE SEAL | SHELL<br>FINISH                                                                                                                                                                                                                                                                                                                                                                                                                                                                                                                                                                                                                                                                                                                                                                                                                                                                                                                                                                                                                                                                                                                                                                                                                                                                                                                                                                                                                                                                                                                                                                                                                                                                                                                                                                                                                                                                                                                                                                                                                                                                                                                                                                                                                                                                                                                                                        | BOEING PART<br>NUMBER | DESCRIPTION                                                              | PART NO. A     |  |
|                         | Γ                                     | THIS DRAWING IS A CONTROLLED DOCUMENT.<br>Brent D. Yohn<br>CHK 060CT2004<br>CHK 060CT2004                                                                                                                                                                                                                                                                                                                                                                                                                                                                                                                                                                                                                                                                                                                                                                                                                                                                                                                                                                                                                                                                                                                                                                                                                                                                                                                                                                                                                                                                                                                                                                                                                                                                                                                                                                                                                                                                                                                                                                                                                                                                                                                                                                                                                                                                              |                       |                                                                          |                |  |
|                         |                                       | DIMENSIONS:<br>INCHES<br>OTHERWISE SPECIFIED:<br>NAME<br>OPLC ±-<br>PRODUCT SPEC<br>OPLC ±-<br>PRODUCT SPEC<br>APVD 060CT2004<br>W.H.BERNHART<br>PLUG ASSEMBLY, QUADRAX, FRE<br>HANGING, RR/RR, 2 POSITION<br>APPLICATION SPEC<br>-<br>APPLICATION SPEC<br>APPLICATION SPEC<br>APPLICA |                       | POSITION                                                                 |                |  |
|                         | M                                     |                                                                                                                                                                                                                                                                                                                                                                                                                                                                                                                                                                                                                                                                                                                                                                                                                                                                                                                                                                                                                                                                                                                                                                                                                                                                                                                                                                                                                                                                                                                                                                                                                                                                                                                                                                                                                                                                                                                                                                                                                                                                                                                                                                                                                                                                                                                                                                        |                       | RESTRICTED TO<br>-                                                       |                |  |
|                         |                                       | CUSTOMER DRAWING                                                                                                                                                                                                                                                                                                                                                                                                                                                                                                                                                                                                                                                                                                                                                                                                                                                                                                                                                                                                                                                                                                                                                                                                                                                                                                                                                                                                                                                                                                                                                                                                                                                                                                                                                                                                                                                                                                                                                                                                                                                                                                                                                                                                                                                                                                                                                       |                       |                                                                          | SHEET OF REV H |  |