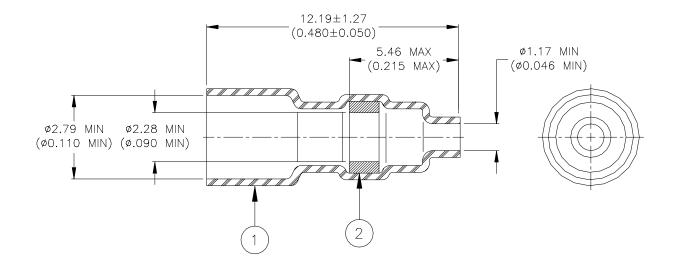

#### **MATERIALS**

- 1. INSULATION SLEEVE: Heat-shrinkable, transparent blue, radiation cross-linked polyvinylidene fluoride.
- 2. SOLDER PREFORM WITH FLUX:

SOLDER: TYPE Sn63 per ANSI-J-STD-006. FLUX: TYPE ROL1 per ANSI-J-STD-004.

### **APPLICATION**

- 1. This sleeve is designed to terminate wire combinations from a single 26 AWG to two 20 AWG wires to a 0.64 x 0.64 x 8.00 (0.025 x 0.025 x 0.315) pin.
- 2. Sleeve will recover to 1.27 (0.050) I.D. max.