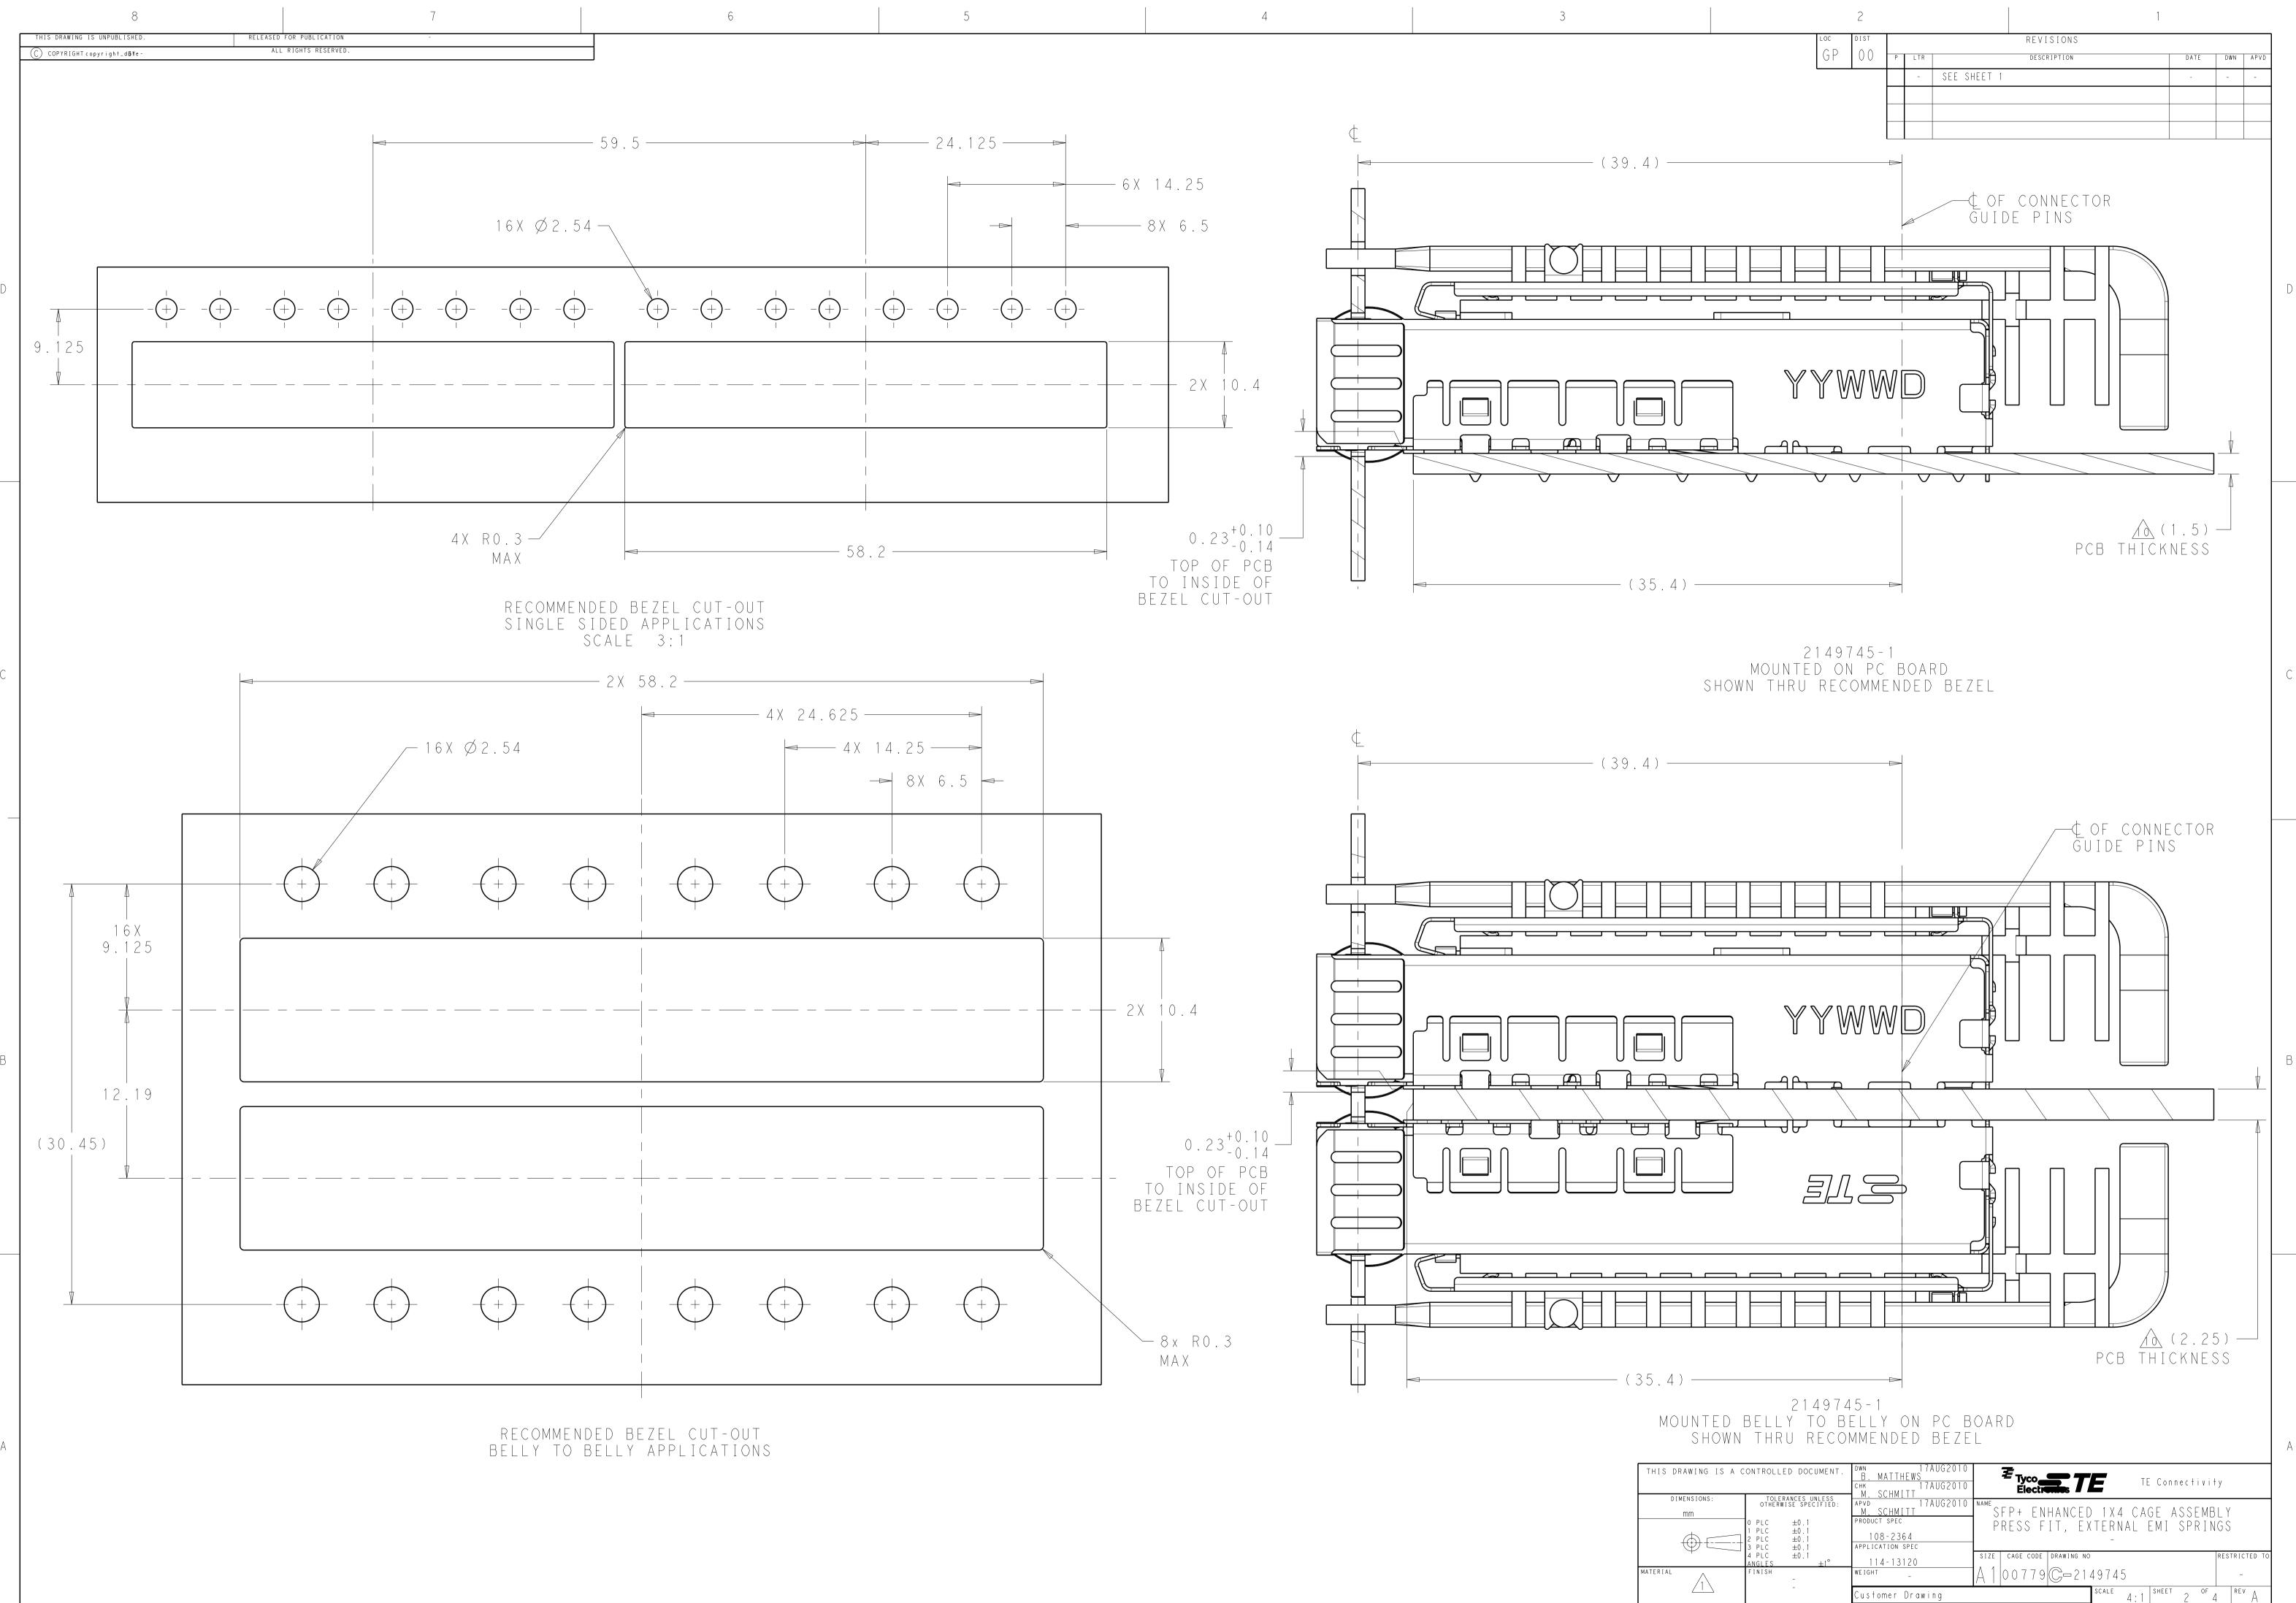

Downloaded From Oneyac.com

4805 (3/11)

1



| A CONTROLLED DOCUMENT. |                                                                                                   | dwn 17AUG2010<br><u>B. MATTHEWS</u><br>снк 17AUG2010<br>M. SCHMITT           |                                                                 | TE Connectivi                               | t y                |
|------------------------|---------------------------------------------------------------------------------------------------|------------------------------------------------------------------------------|-----------------------------------------------------------------|---------------------------------------------|--------------------|
|                        | TOLERANCES UNLESS<br>OTHERWISE SPECIFIED:<br>0