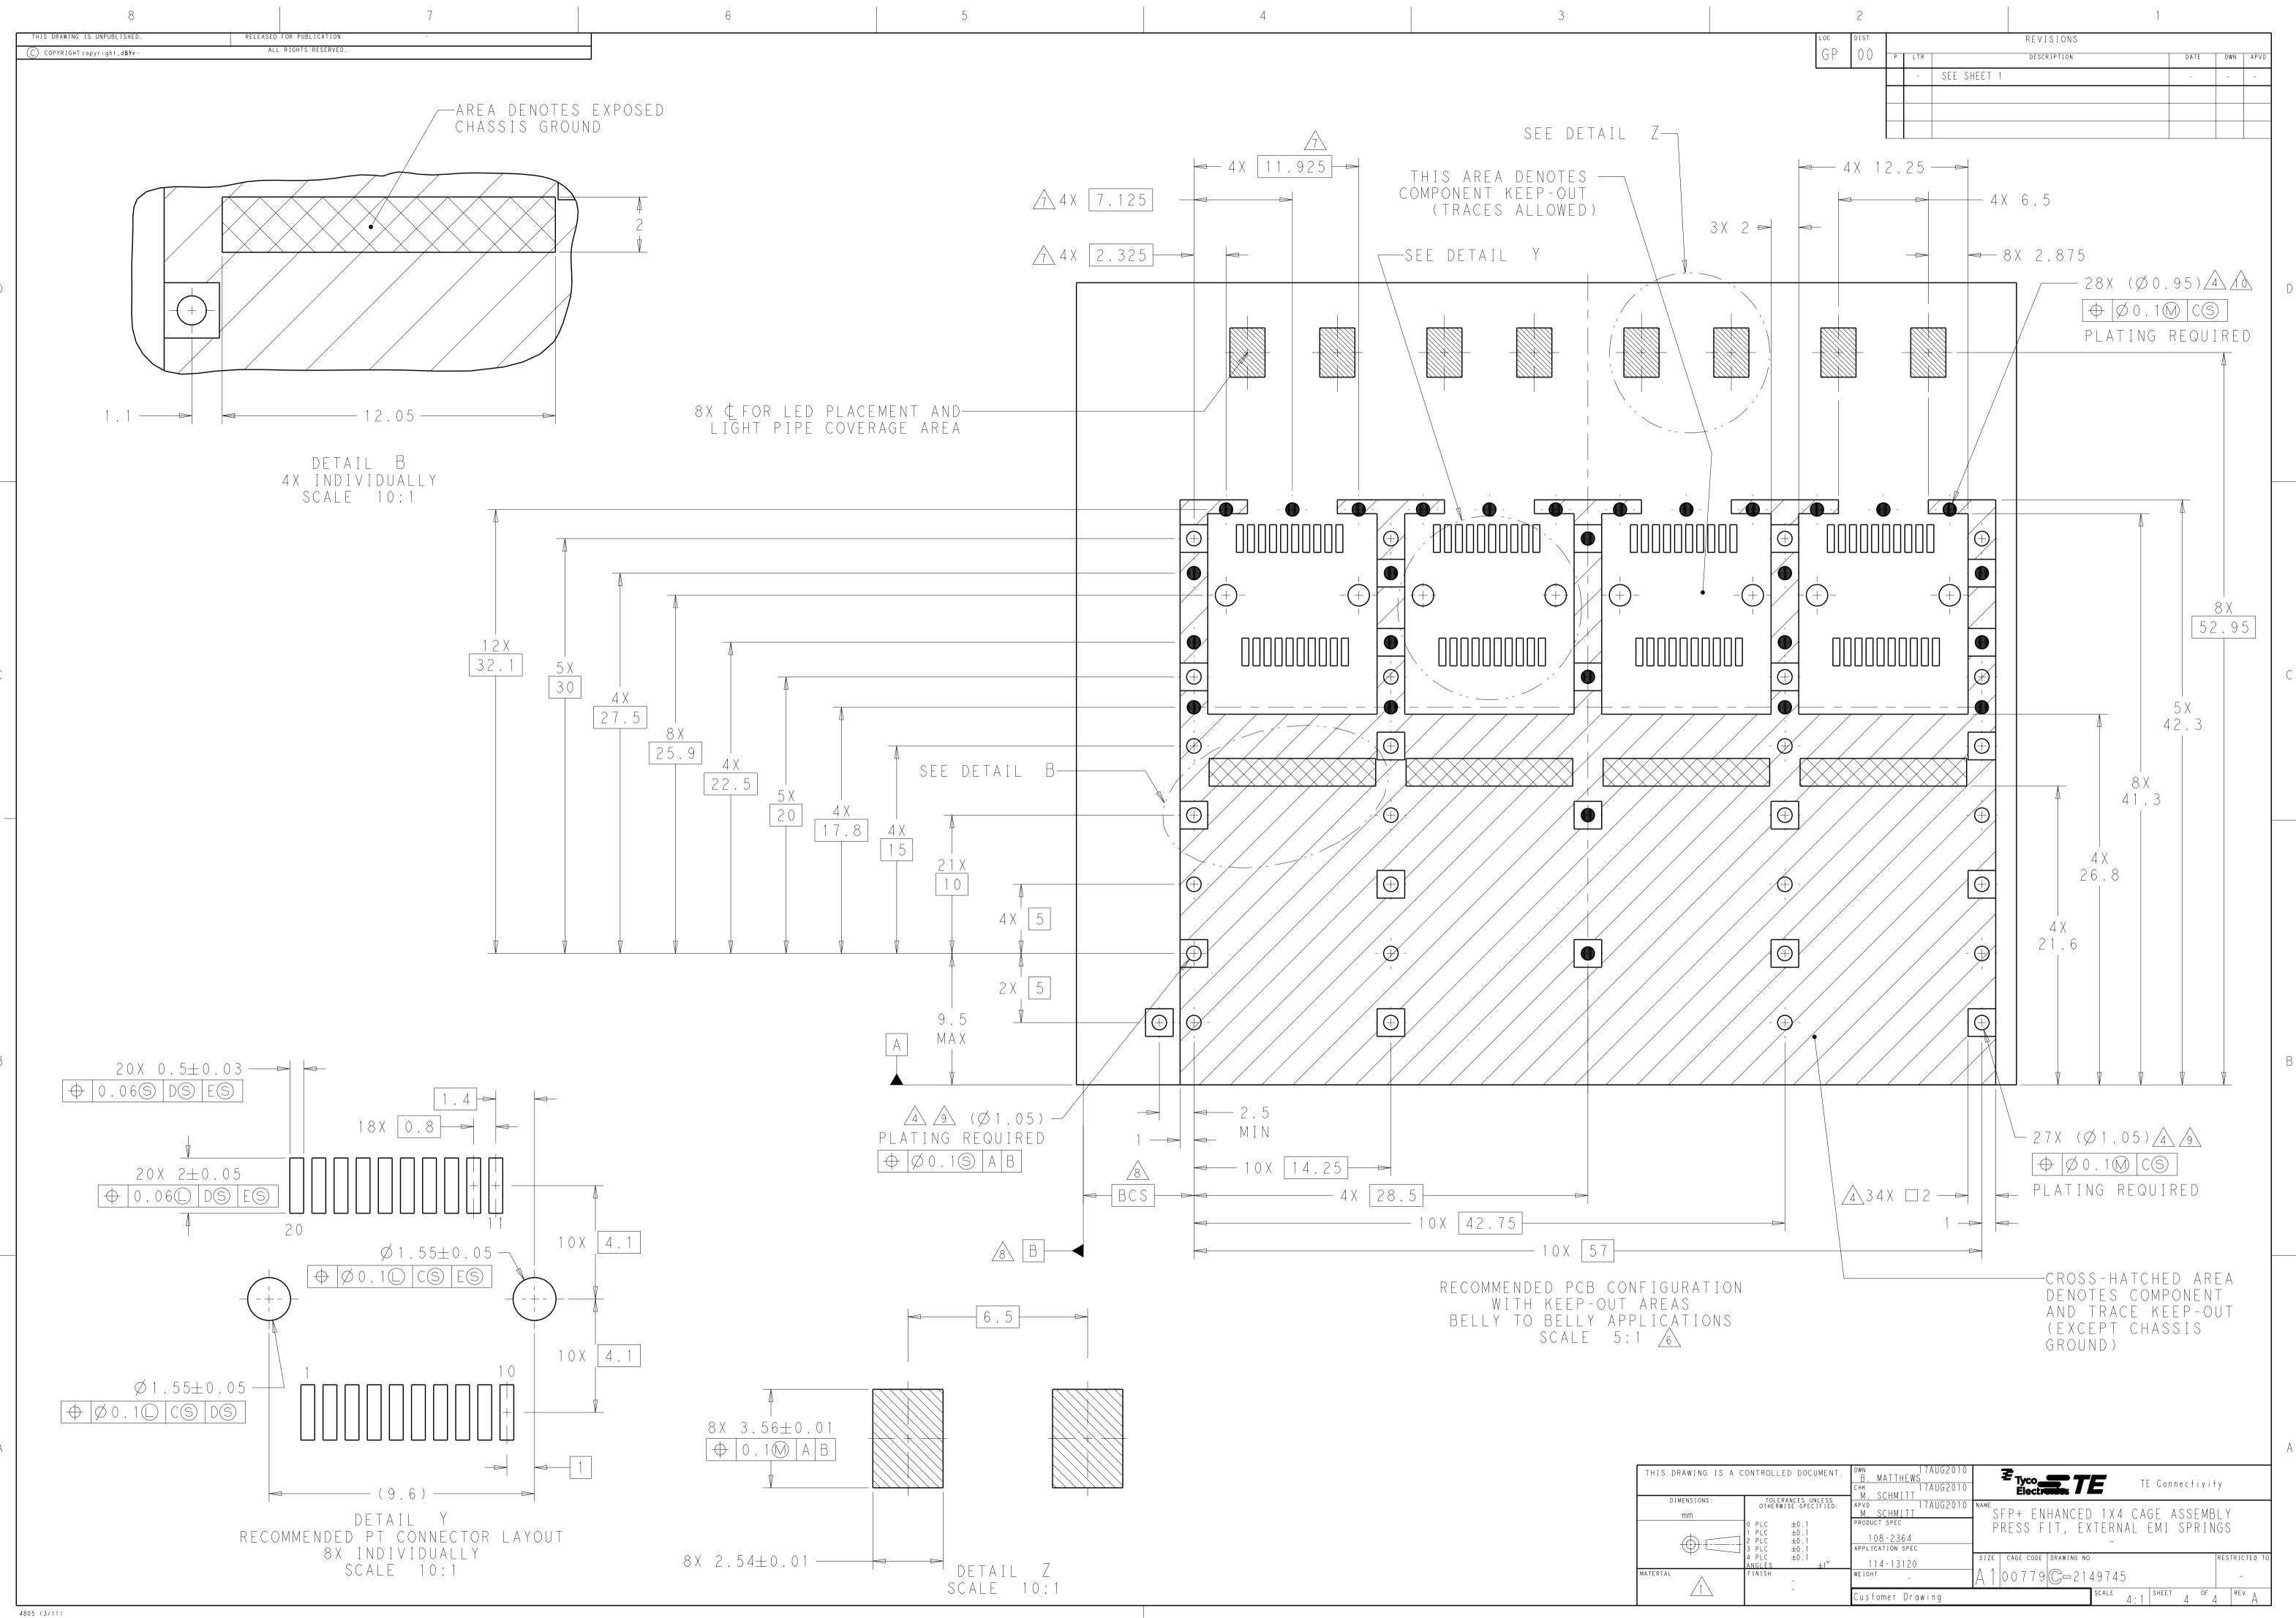

| ) 1X4 CAGE ASSEME<br>(TERNAL EMI SPRIN<br>- |                    |
|                        | 4 PLC ±0.1<br>ANGLES ±1°<br>FINISH -                                                              | 114-13120<br>Weight _                                                        | SIZE CAGE CODE DRAWING NO $A \downarrow 0 0 7 7 9 \bigcirc 214$ |                                             | RESTRICTED TO      |
|                        | -                                                                                                 | Customer Drawing                                                             |                                                                 | SCALE 4:1 SHEET 3                           | 4 <sup>Rev</sup> A |

Δ



| A C | ONTROLLED DOCUMENT.                                                   | DWN 17AUG2010<br>В. MATTHEWS<br>снк 17AUG2010<br>М. SCHMITT | Electronies TE Connectivity                                        |
|-----|-----------------------------------------------------------------------|-------------------------------------------------------------|--------------------------------------------------------------------|
|     | TOLERANCES UNLESS<br>OTHERWISE SPECIFIED:<br>0 PLC ±0.1<br>1 PLC ±0.1 |                                                             | SFP+ ENHANCED 1X4 CAGE ASSEMBLY<br>PRESS FIT, EXTERNAL EMI SPRINGS |
|     | 2 PLC ±0.1<br>3 PLC ±0.1<br>4 PLC ±0.1<br>ANGLES ±1°                  | APPLICATION SPEC<br>114-13120                               | - SIZE CAGE CODE DRAWIN