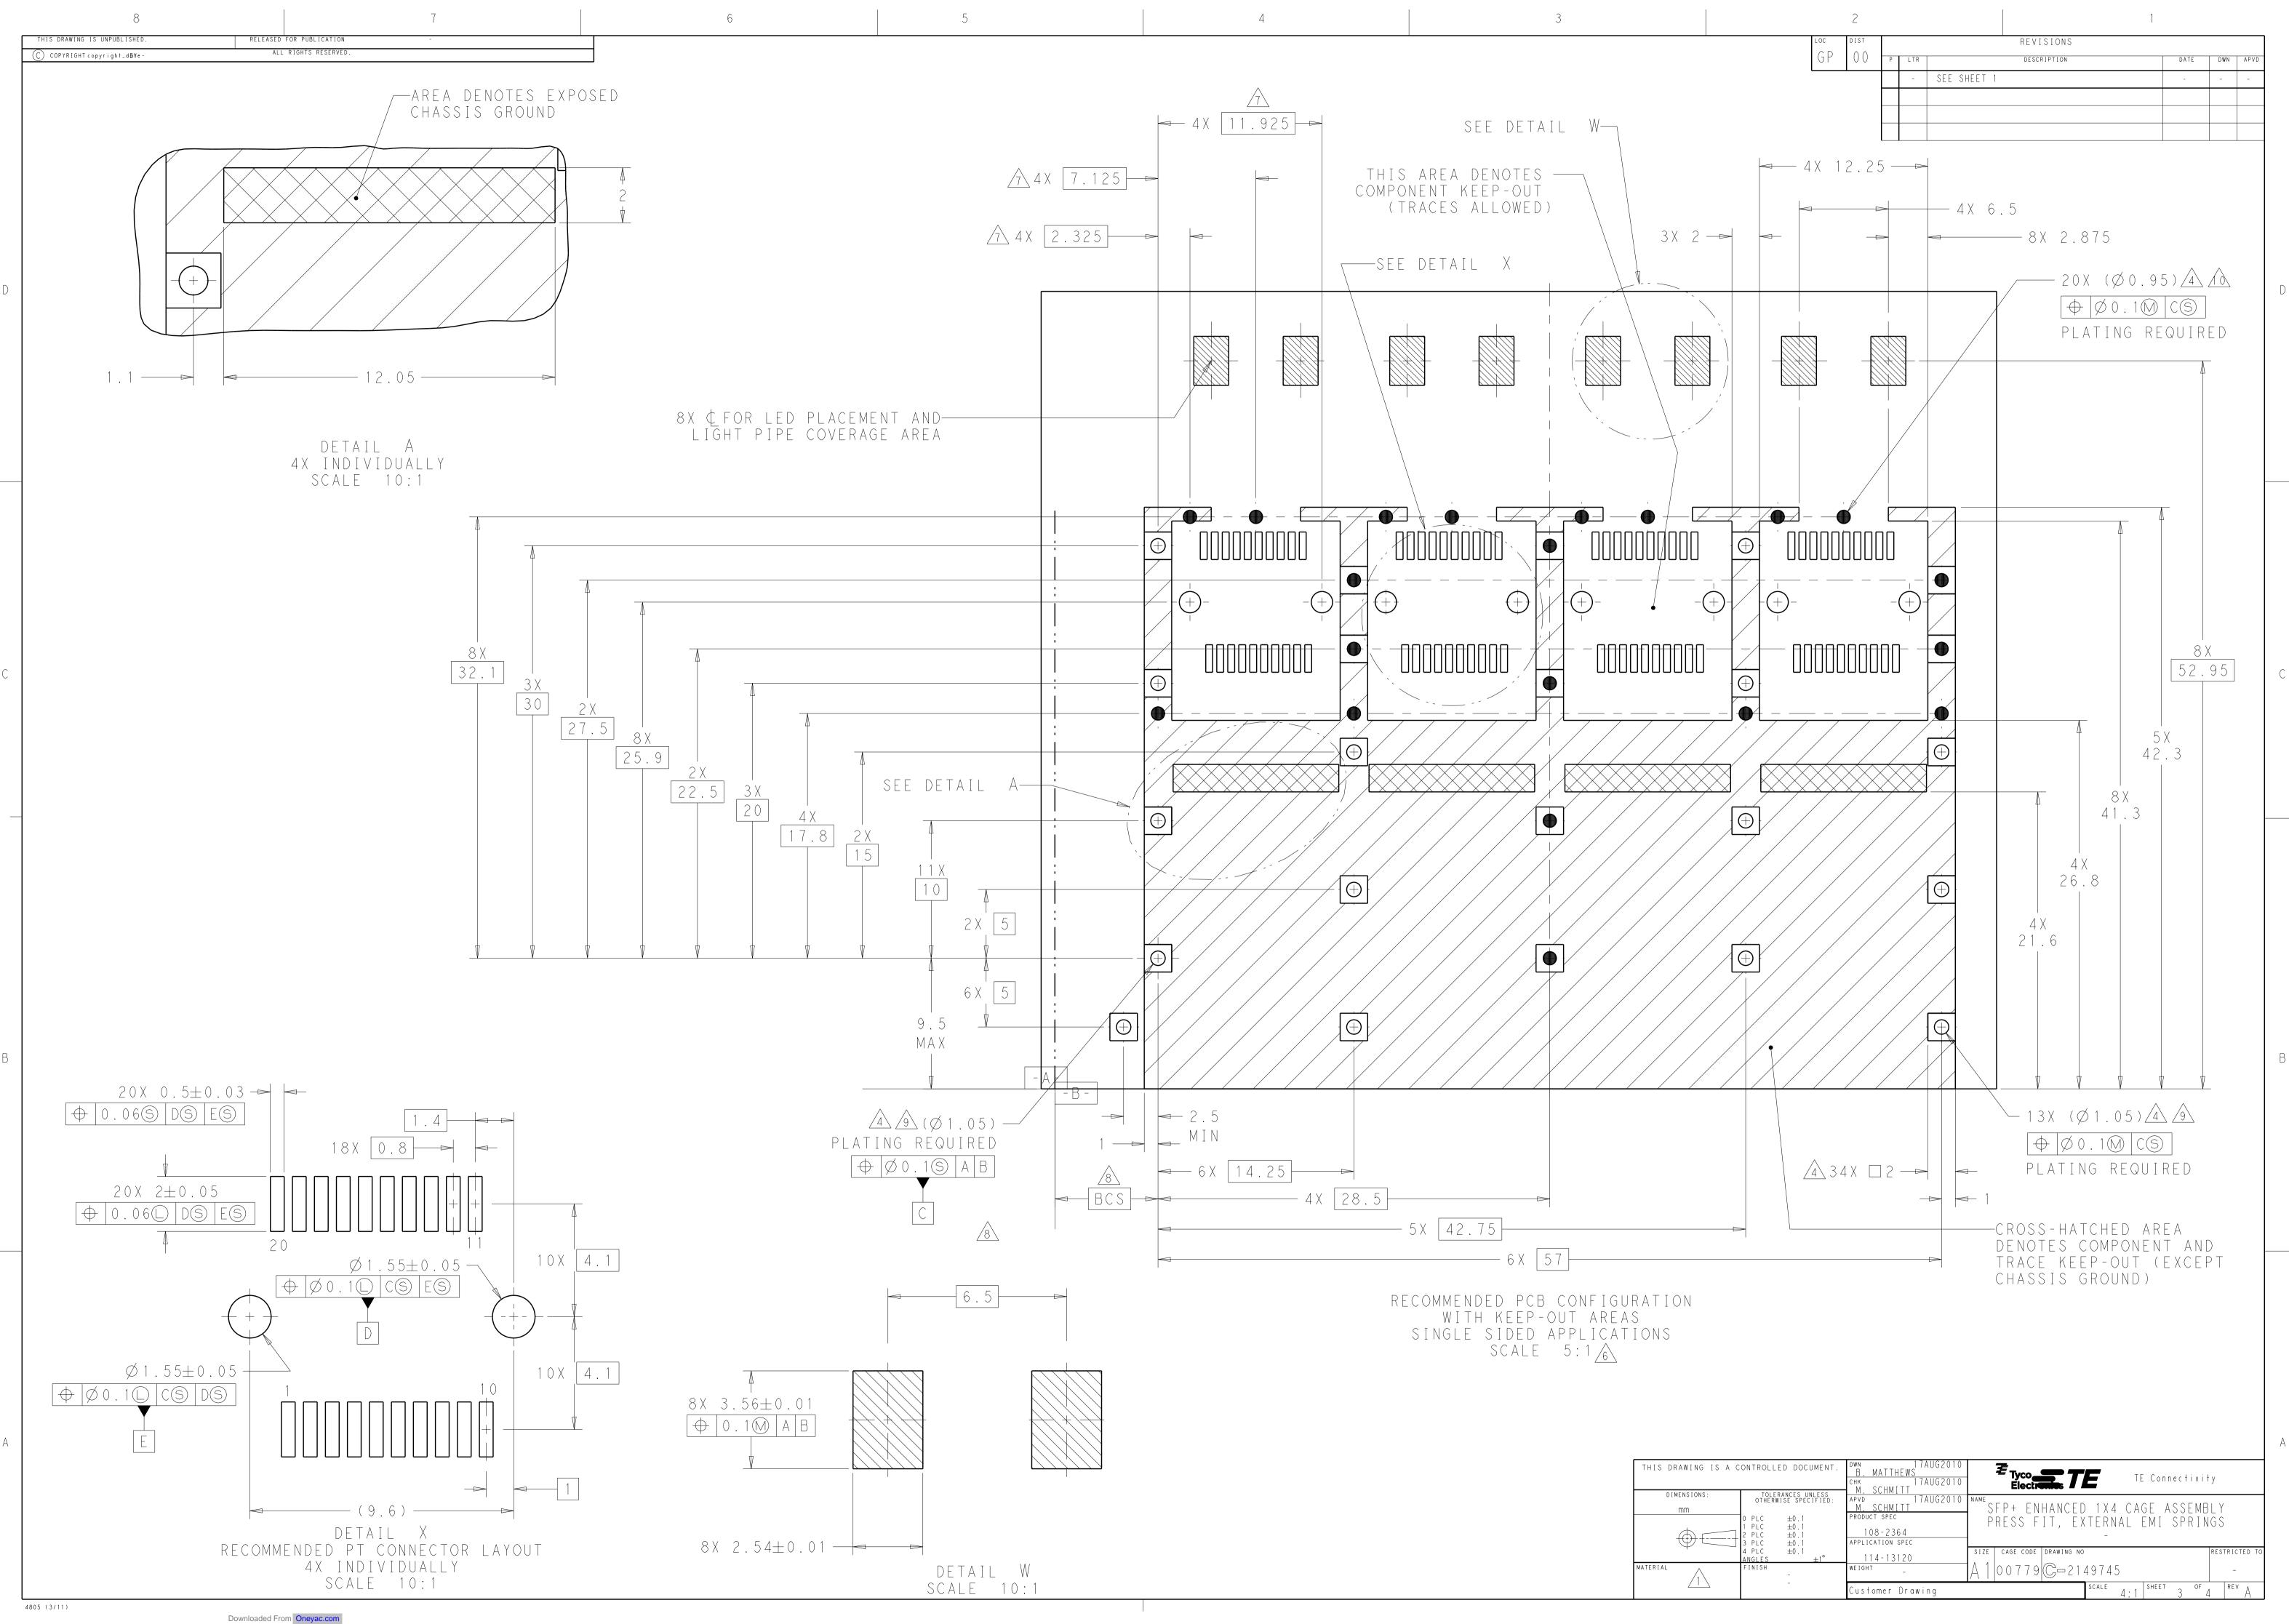

Downloaded From Oneyac.com

4805 (3/11)

1



| A CONTROLLED DOCUMENT. |                                                                                                   | dwn 17AUG2010<br><u>B. MATTHEWS</u><br>снк 17AUG2010<br>M. SCHMITT           |                                                                 | TE Connectivi                               | t y                |
|------------------------|---------------------------------------------------------------------------------------------------|------------------------------------------------------------------------------|-----------------------------------------------------------------|---------------------------------------------|--------------------|
|                        | TOLERANCES UNLESS<br>OTHERWISE SPECIFIED:<br>0 PLC ±0.1<br>1 PLC ±0.1<br>2 PLC ±0.1<br>3 PLC