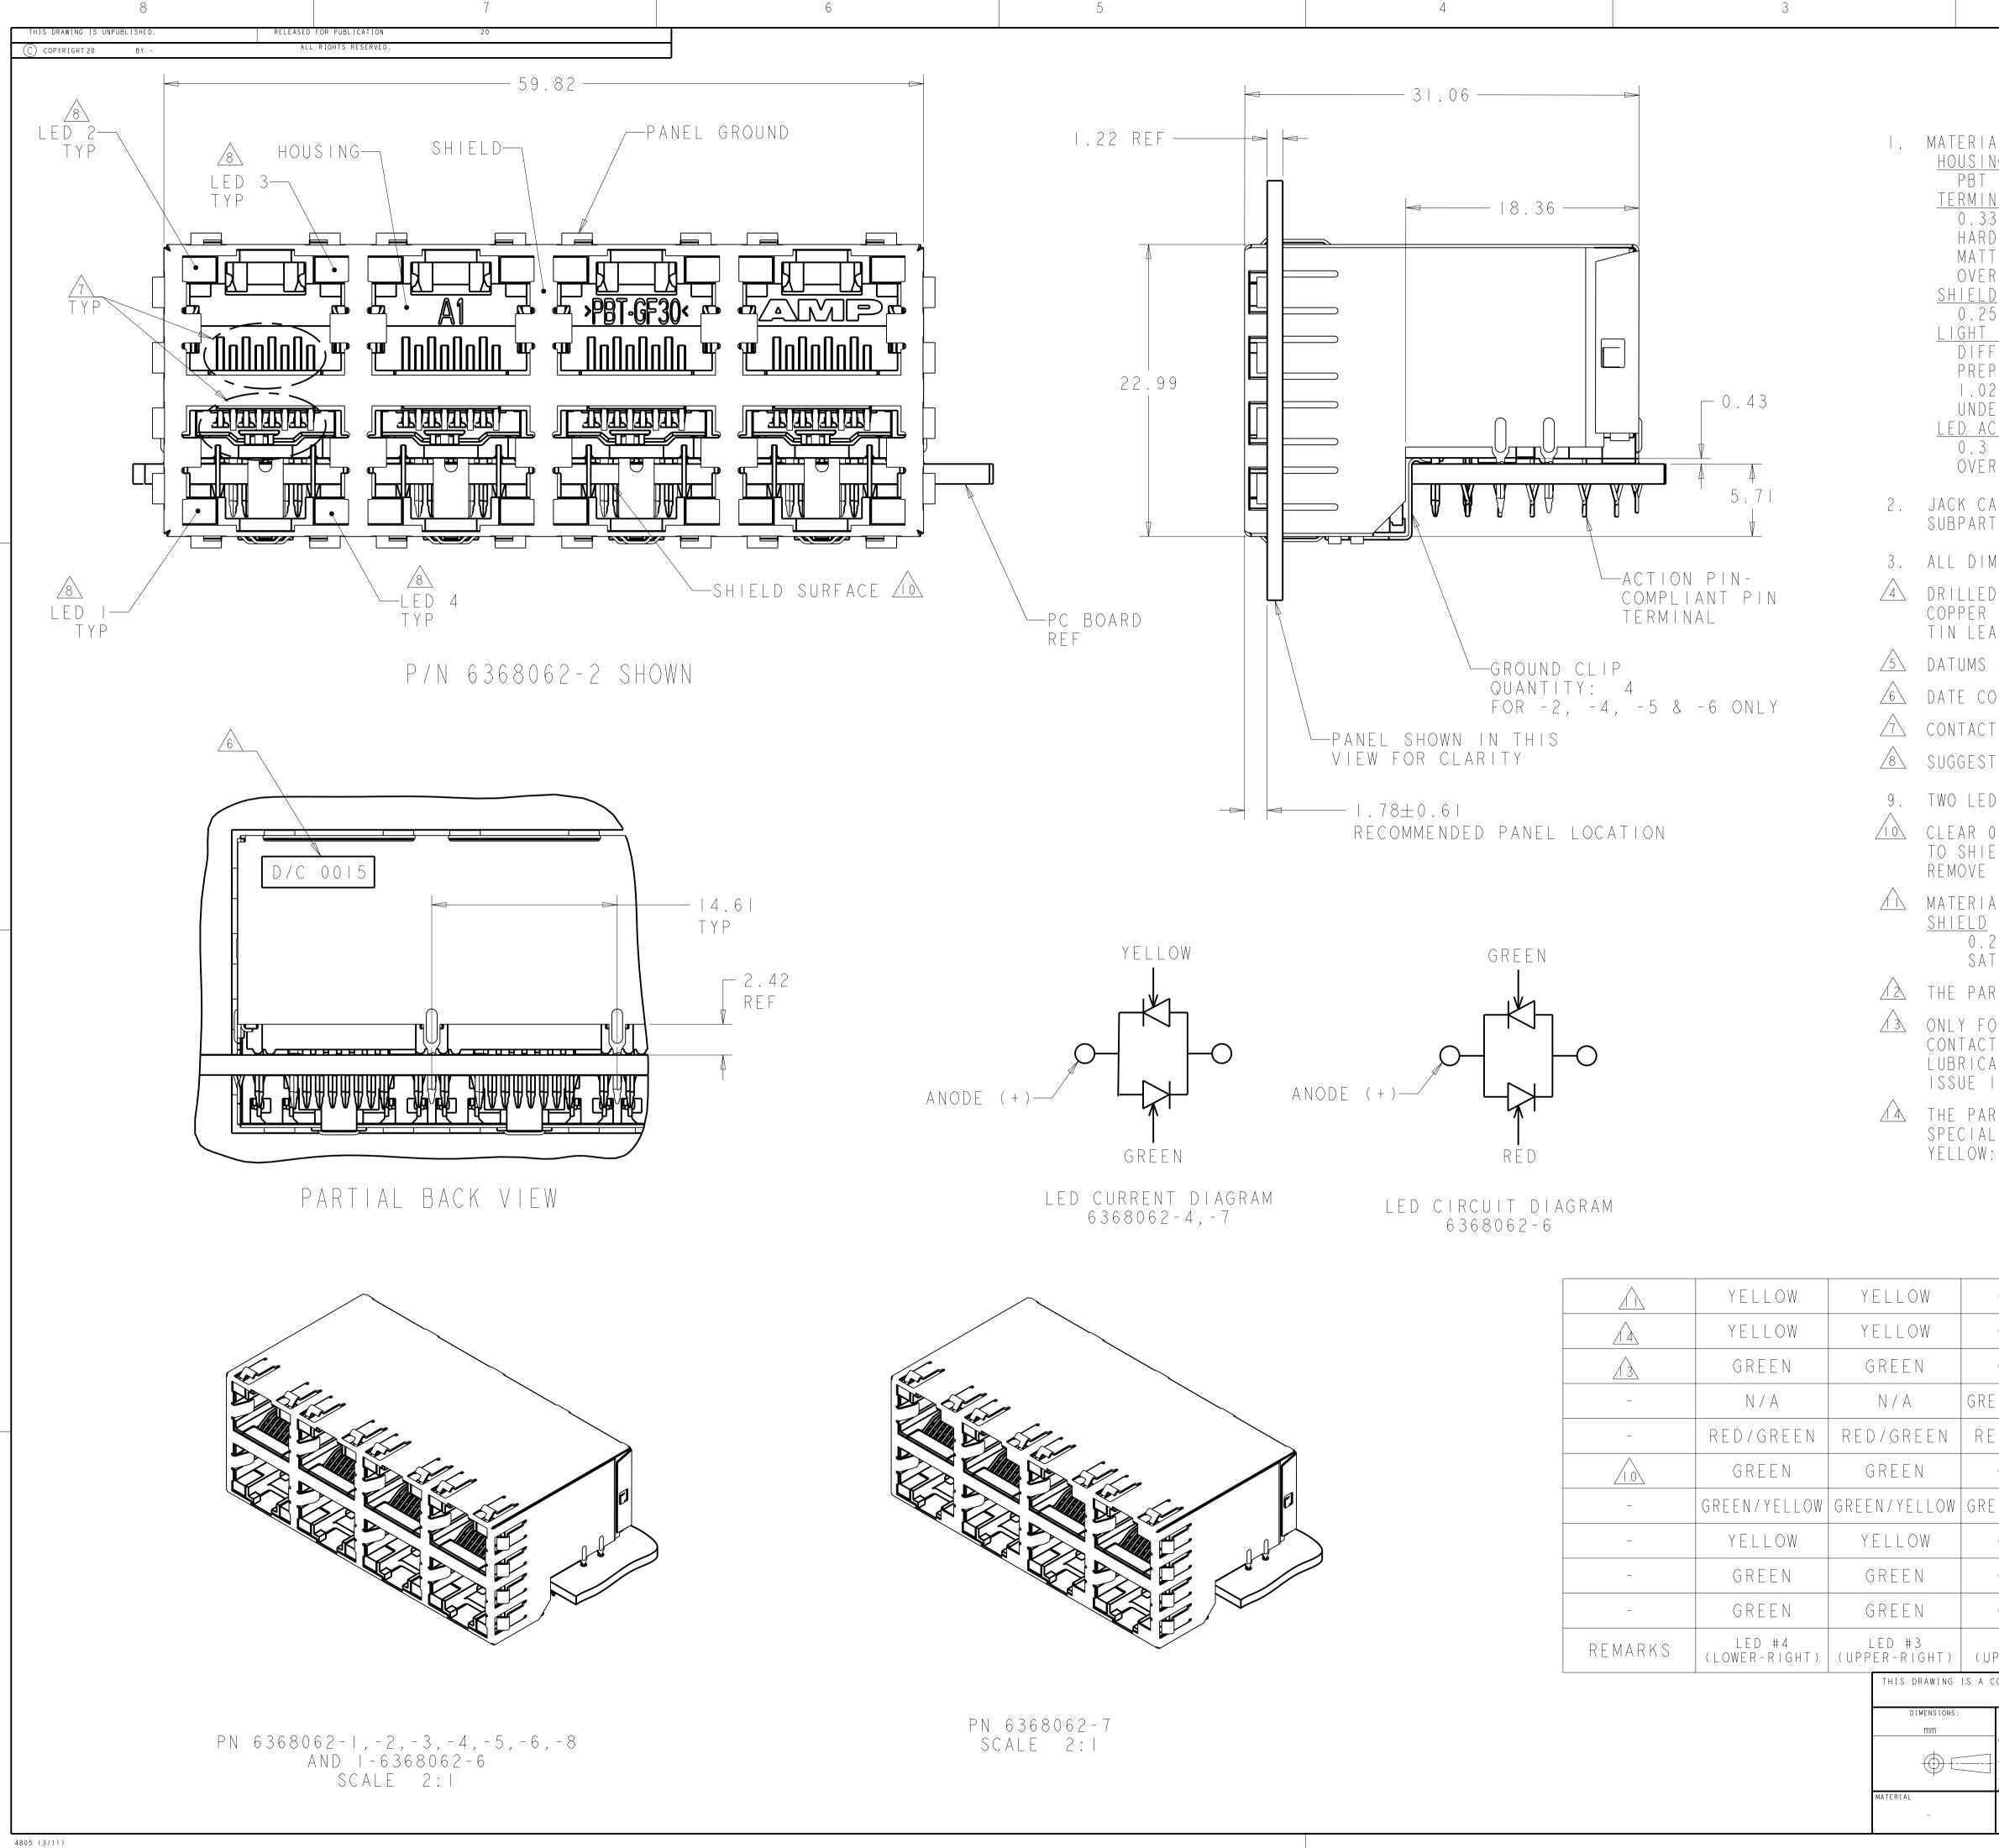

<u>Shield</u> SA

THE PART 6368062-9 IS ONLY FOR CUSTOMER ZYNX SPECIAL LED LUMINOUS INTENSITY REQUEST.( GREEN:I3~20 mcd YELLOW:6~9 mcd.)

|                                                                                                                                                                                                                                                                                                                                                                                                                      | 1                       | 1                       | 1                      | 1                      | 1                   |                                               |  |
|----------------------------------------------------------------------------------------------------------------------------------------------------------------------------------------------------------------------------------------------------------------------------------------------------------------------------------------------------------------------------------------------------------------------|-------------------------|-------------------------|------------------------|------------------------|---------------------|-----------------------------------------------|--|
| $\bigwedge$                                                                                                                                                                                                                                                                                                                                                                                                          | YELLOW                  | YELLOW                  | GREEN                  | GREEN                  | WITHOUT GROUND CLIP | -6368062-6                                    |  |
|                                                                                                                                                                                                                                                                                                                                                                                                                      | YELLOW                  | YELLOW                  | GREEN                  | GREEN                  | WITHOUT GROUND CLIP | 6368062-9                                     |  |
| <u>/3</u>                                                                                                                                                                                                                                                                                                                                                                                                            | GREEN                   | GREEN                   | GREEN                  | GREEN                  | WITHOUT GROUND CLIP | 6368062-8                                     |  |
| _                                                                                                                                                                                                                                                                                                                                                                                                                    | N / A                   | N / A                   | GREEN/YELLOW           | GREEN/YELLOW           | WITHOUT GROUND CLIP | 6368062-7 12                                  |  |
| _                                                                                                                                                                                                                                                                                                                                                                                                                    | RED/GREEN               | RED/GREEN               | RED/GREEN              | RED/GREEN              | WITH GROUND CLIP    | 6368062-6                                     |  |
|                                                                                                                                                                                                                                                                                                                                                                                                                      | GREEN                   | GREEN                   | GREEN                  | GREEN                  | WITH GROUND CLIP    | 6368062-5                                     |  |
| -                                                                                                                                                                                                                                                                                                                                                                                                                    | GREEN/YELLOW            | GREEN/YELLOW            | GREEN/YELLOW           | GREEN/YELLOW           | WITH GROUND CLIP    | 6368062-4                                     |  |
| -                                                                                                                                                                                                                                                                                                                                                                                                                    | YELLOW                  | YELLOW                  | GREEN                  | GREEN                  | WITHOUT GROUND CLIP | 6368062-3                                     |  |
| _                                                                                                                                                                                                                                                                                                                                                                                                                    | GREEN                   | GREEN                   | GREEN                  | GREEN                  | WITH GROUND CLIP    | 6368062-2                                     |  |
| _                                                                                                                                                                                                                                                                                                                                                                                                                    | GREEN                   | GREEN                   | GREEN                  | GREEN                  | WITHOUT GROUND CLIP | 6368062-1                                     |  |
| REMARKS                                                                                                                                                                                                                                                                                                                                                                                                              | LED #4<br>(LOWER-RIGHT) | LED #3<br>(UPPER-RIGHT) | LED #2<br>(UPPER-LEFT) | LED #1<br>(LOWER-LEFT) | DESCRIPTION         | PART NUMBER                                   |  |
| THIS DRAWING IS A CONTROLLED DOCUMENT. DWN 15APR2005   DIMENSIONS: TOLERANCES UNLESS<br>OTHERWISE SPECIFIED: TOLERANCES UNLESS<br>S.FLICKINGER TE Connectivity   MM 0 PLC ± 15APR2005 NAME   VPC ±0 13 15APR2005 STACKED MODULAR JACK ASSEMBLY,   2 PLC ±0.13 108-1854 SHIELDED, PANEL GROUNDS, CAT 5   3 PLC ± 114-2160 SIZE Cage code DRAWING NO   MATERIAL FINISH EIGHT Angles SCALE ALL SHEET OF 2 RESTRICTED TO |                         |                         |                        |                        |                     |                                               |  |
|                                                                                                                                                                                                                                                                                                                                                                                                                      |                         |                         |                        | Customer Drawing       |                     | 4:1  <sup>3121</sup>   2   <sup>122</sup>   1 |  |