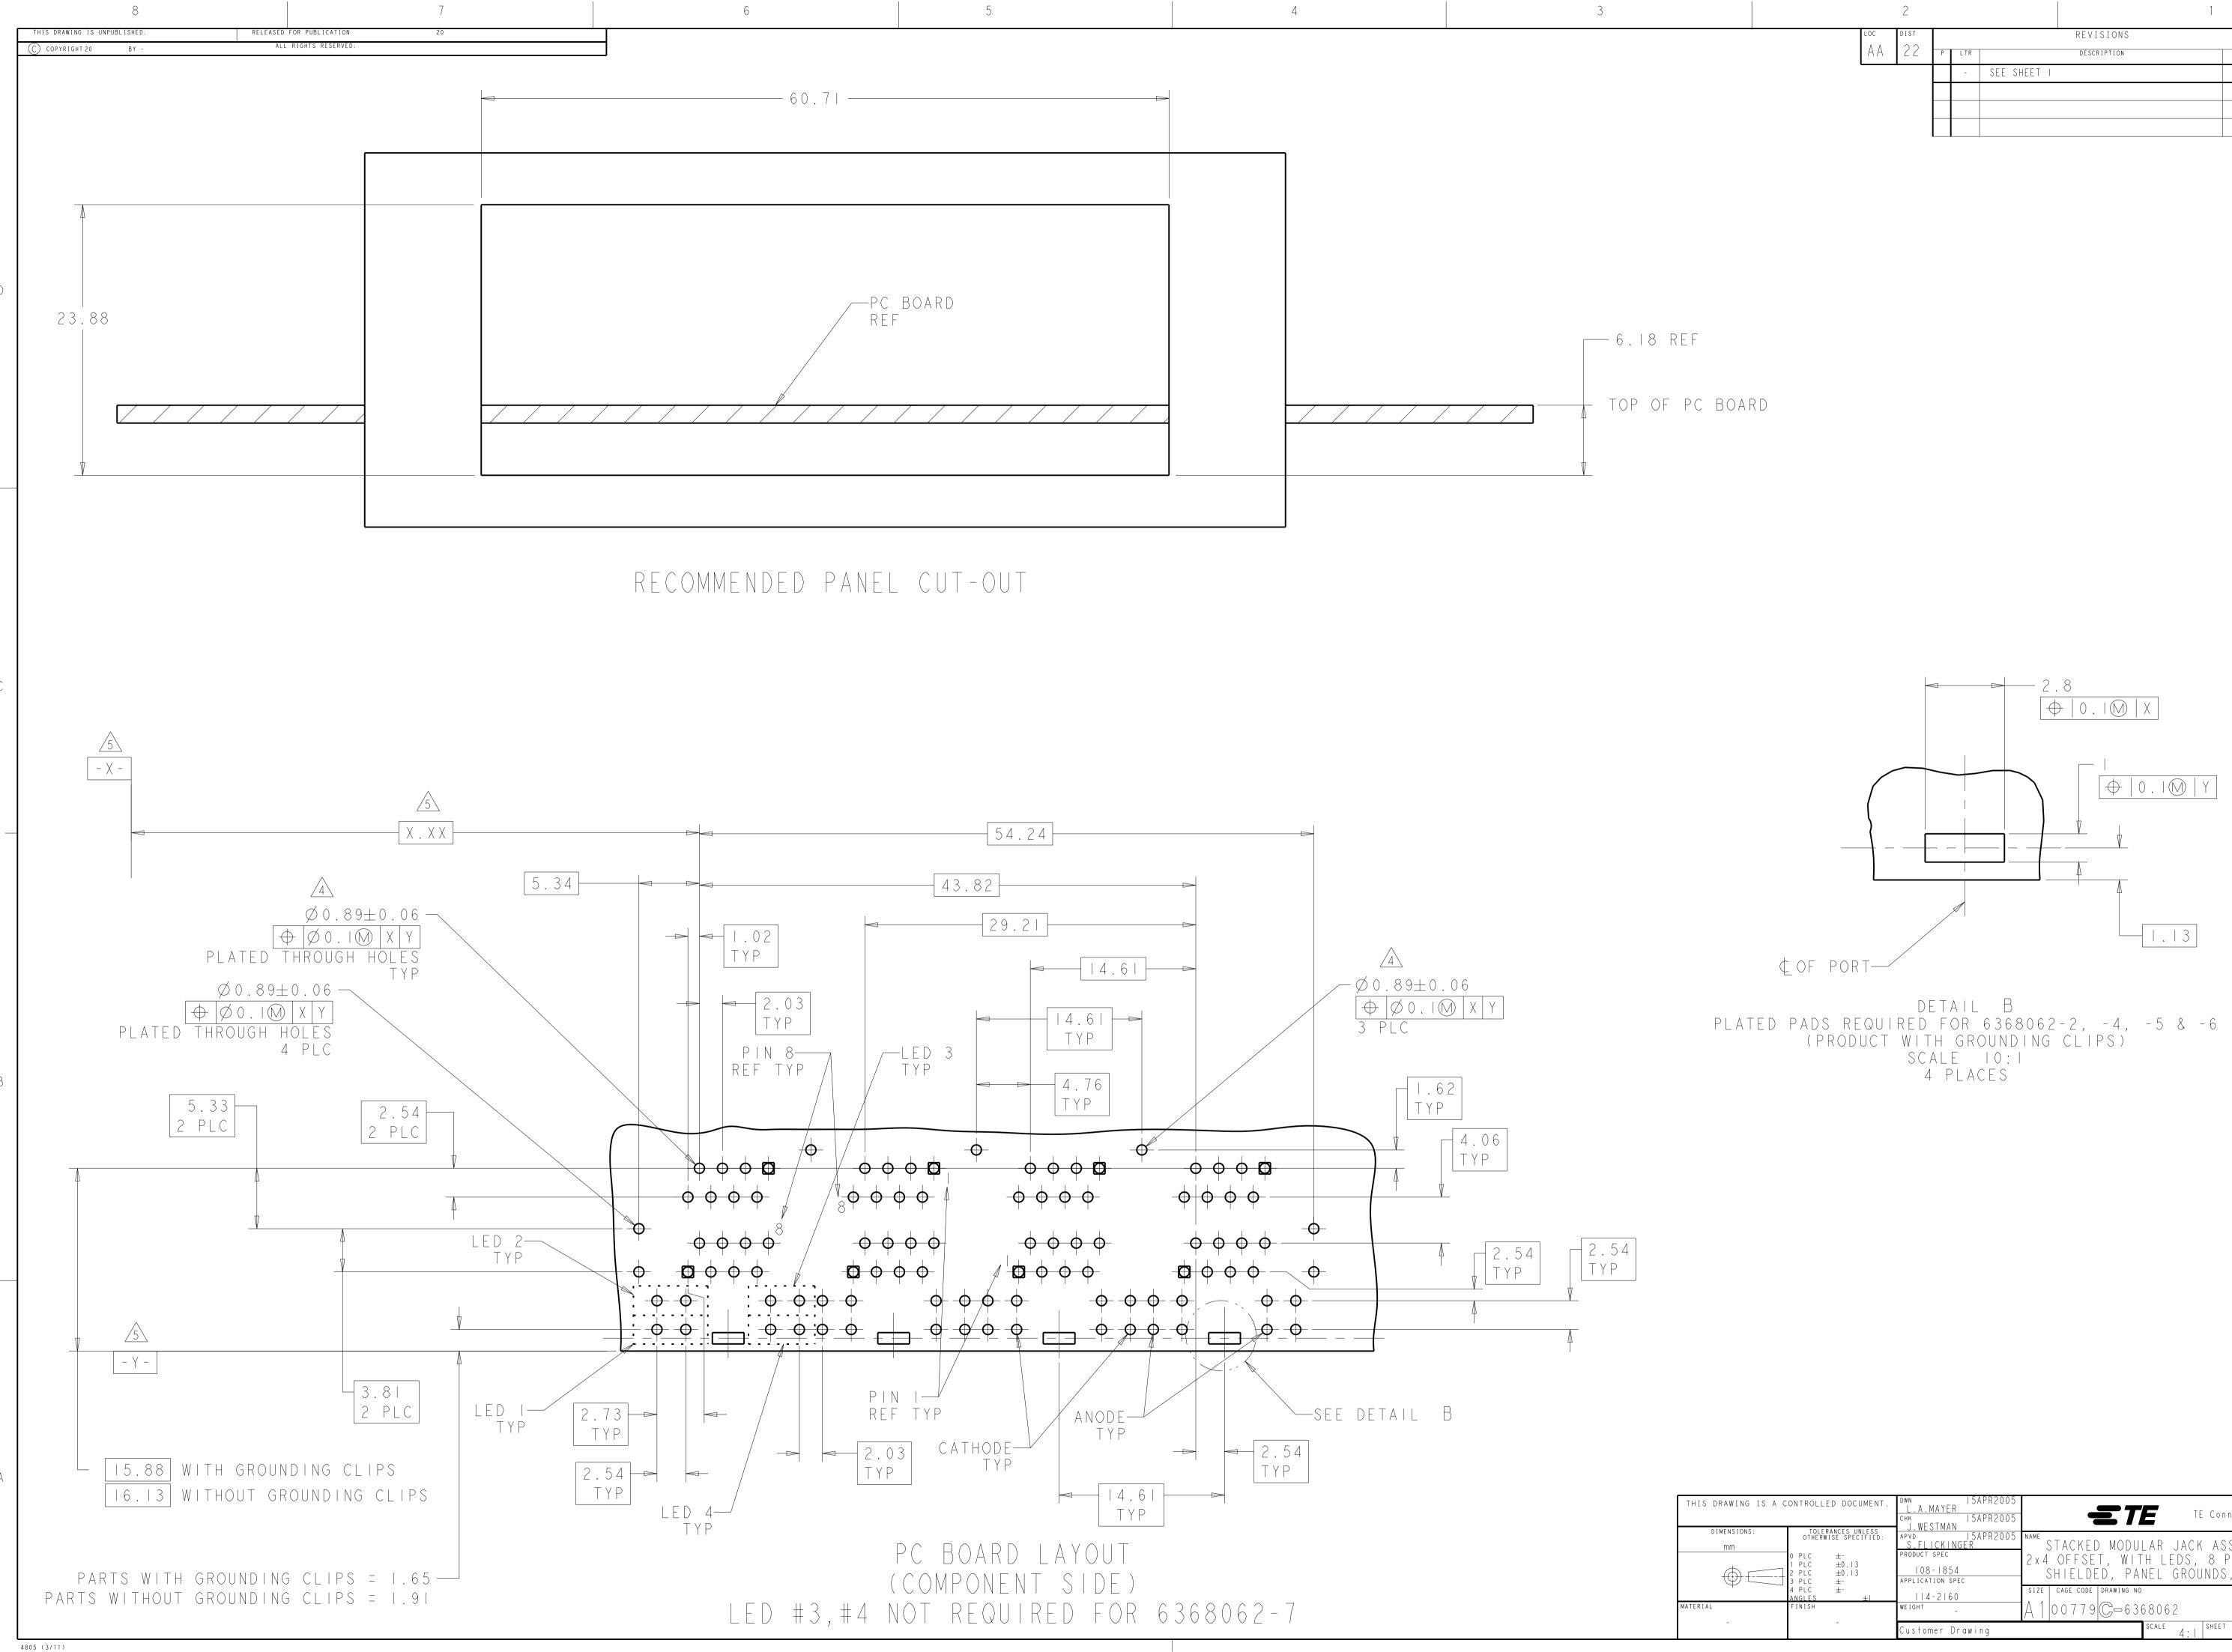

<u>Shield</u> SA

THE PART 6368062-9 IS ONLY FOR CUSTOMER ZYNX SPECIAL LED LUMINOUS INTENSITY REQUEST.( GREEN:I3~20 mcd YELLOW:6~9 mcd.)

|                                                                                                                                                                                                                                                                                                                                                                                                                      | 1                       | 1                       | 1                      | 1                      | 1                   |                                               |  |
|----------------------------------------------------------------------------------------------------------------------------------------------------------------------------------------------------------------------------------------------------------------------------------------------------------------------------------------------------------------------------------------------------------------------|-------------------------|-------------------------|------------------------|------------------------|---------------------|-----------------------------------------------|--|
| $\bigwedge$                                                                                                                                                                                                                                                                                                                                                                                                          | YELLOW                  | YELLOW                  | GREEN                  | GREEN                  | WITHOUT GROUND CLIP | -6368062-6                                    |  |
|                                                                                                                                                                                                                                                                                                                                                                                                                      | YELLOW                  | YELLOW                  | GREEN                  | GREEN                  | WITHOUT GROUND CLIP | 6368062-9                                     |  |
| <u>/3</u>                                                                                                                                                                                                                                                                                                                                                                                                            | GREEN                   | GREEN                   | GREEN                  | GREEN                  | WITHOUT GROUND CLIP | 6368062-8                                     |  |
| _                                                                                                                                                                                                                                                                                                                                                                                                                    | N / A                   | N / A                   | GREEN/YELLOW           | GREEN/YELLOW           | WITHOUT GROUND CLIP | 6368062-7 12                                  |  |
| _                                                                                                                                                                                                                                                                                                                                                                                                                    | RED/GREEN               | RED/GREEN               | RED/GREEN              | RED/GREEN              | WITH GROUND CLIP    | 6368062-6                                     |  |
|                                                                                                                                                                                                                                                                                                                                                                                                                      | GREEN                   | GREEN                   | GREEN                  | GREEN                  | WITH GROUND CLIP    | 6368062-5                                     |  |
| -                                                                                                                                                                                                                                                                                                                                                                                                                    | GREEN/YELLOW            | GREEN/YELLOW            | GREEN/YELLOW           | GREEN/YELLOW           | WITH GROUND CLIP    | 6368062-4                                     |  |
| -                                                                                                                                                                                                                                                                                                                                                                                                                    | YELLOW                  | YELLOW                  | GREEN                  | GREEN                  | WITHOUT GROUND CLIP | 6368062-3                                     |  |
| _                                                                                                                                                                                                                                                                                                                                                                                                                    | GREEN                   | GREEN                   | GREEN                  | GREEN                  | WITH GROUND CLIP    | 6368062-2                                     |  |
| _                                                                                                                                                                                                                                                                                                                                                                                                                    | GREEN                   | GREEN                   | GREEN                  | GREEN                  | WITHOUT GROUND CLIP | 6368062-1                                     |  |
| REMARKS                                                                                                                                                                                                                                                                                                                                                                                                              | LED #4<br>(LOWER-RIGHT) | LED #3<br>(UPPER-RIGHT) | LED #2<br>(UPPER-LEFT) | LED #1<br>(LOWER-LEFT) | DESCRIPTION         | PART NUMBER                                   |  |
| THIS DRAWING IS A CONTROLLED DOCUMENT. DWN 15APR2005   DIMENSIONS: TOLERANCES UNLESS<br>OTHERWISE SPECIFIED: TOLERANCES UNLESS<br>S.FLICKINGER TE Connectivity   MM 0 PLC ± 15APR2005 NAME   VPC ±0 13 15APR2005 STACKED MODULAR JACK ASSEMBLY,   2 PLC ±0.13 108-1854 SHIELDED, PANEL GROUNDS, CAT 5   3 PLC ± 114-2160 SIZE Cage code DRAWING NO   MATERIAL FINISH EIGHT Angles SCALE ALL SHEET OF 2 RESTRICTED TO |                         |                         |                        |                        |                     |                                               |  |
|                                                                                                                                                                                                                                                                                                                                                                                                                      |                         |                         |                        | Customer Drawing       |                     | 4:1  <sup>3121</sup>   2   <sup>122</sup>   1 |  |