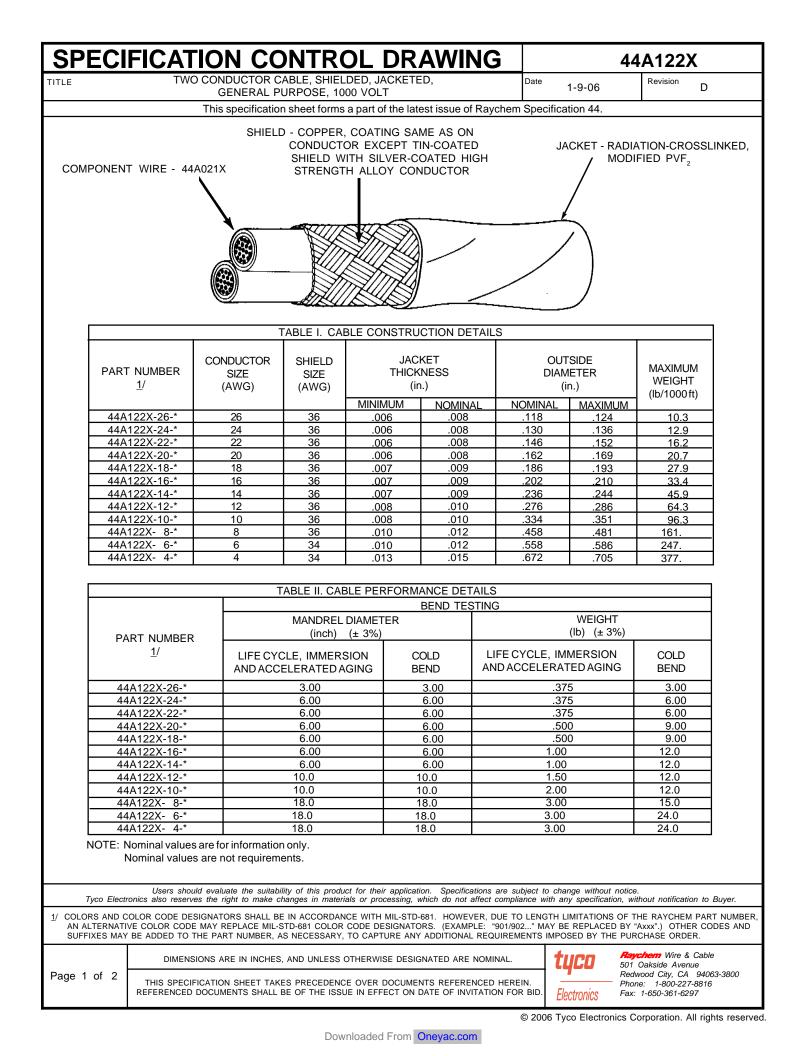

| Electronics                                                                                                                                 | SPECIFICATION                                                                                                                                                                                                                                                                                                                                                                                                                                                                                                                                                                                                                                                                                                                                                                                                                                                                                                                                                                                                                                                                                                                                                                                                                                                                                                                                                                                                                                                                                                                                                                                                                                                                                                                                                                                                                                                                                                                                                                                                                                                                                                                                                                                                                                                                                                                                                         | CONTROLDRAWING                                                                                                                                                                                                                                                                                      | Page 2 of 2                                     | Revision<br>D | SCD Number<br>44A122X |
|---------------------------------------------------------------------------------------------------------------------------------------------|-----------------------------------------------------------------------------------------------------------------------------------------------------------------------------------------------------------------------------------------------------------------------------------------------------------------------------------------------------------------------------------------------------------------------------------------------------------------------------------------------------------------------------------------------------------------------------------------------------------------------------------------------------------------------------------------------------------------------------------------------------------------------------------------------------------------------------------------------------------------------------------------------------------------------------------------------------------------------------------------------------------------------------------------------------------------------------------------------------------------------------------------------------------------------------------------------------------------------------------------------------------------------------------------------------------------------------------------------------------------------------------------------------------------------------------------------------------------------------------------------------------------------------------------------------------------------------------------------------------------------------------------------------------------------------------------------------------------------------------------------------------------------------------------------------------------------------------------------------------------------------------------------------------------------------------------------------------------------------------------------------------------------------------------------------------------------------------------------------------------------------------------------------------------------------------------------------------------------------------------------------------------------------------------------------------------------------------------------------------------------|-----------------------------------------------------------------------------------------------------------------------------------------------------------------------------------------------------------------------------------------------------------------------------------------------------|-------------------------------------------------|---------------|-----------------------|
|                                                                                                                                             | CABLE F                                                                                                                                                                                                                                                                                                                                                                                                                                                                                                                                                                                                                                                                                                                                                                                                                                                                                                                                                                                                                                                                                                                                                                                                                                                                                                                                                                                                                                                                                                                                                                                                                                                                                                                                                                                                                                                                                                                                                                                                                                                                                                                                                                                                                                                                                                                                                               | RATINGS AND ADDITIONAL                                                                                                                                                                                                                                                                              | REQUIREMEI                                      | NTS           |                       |
| Maxi<br>VOLT<br>ACCE<br>BLOC<br>DIELI<br>FLAM<br>IMME<br>JACK<br>JACK<br>JACK<br>Elon<br>Tens<br>JACK<br>Spa<br>Impu<br>LIFE<br>LOW<br>SHIE | MABILITY: 30 seconds<br>RSION: Diameter increa<br>ET COLOR: White prefe<br>ET CONCENTRICITY: 7<br>ET ELONGATION AND<br>gation, 200% (minimum)<br>ile Strength, 4000 lbf/in <sup>2</sup><br>ET FLAWS:<br>k Test, 1.5 kV (rms)<br>ilse Dielectric Test, 6.0 k<br>CYCLE: 200 ± 3°C for 1<br>TEMPERATURE-COLD<br>D COVERAGE: 85% (m                                                                                                                                                                                                                                                                                                                                                                                                                                                                                                                                                                                                                                                                                                                                                                                                                                                                                                                                                                                                                                                                                                                                                                                                                                                                                                                                                                                                                                                                                                                                                                                                                                                                                                                                                                                                                                                                                                                                                                                                                                       | tor temperature<br>Its (rms) at sea level<br>9 ± 3°C for 6 hours<br>hours<br>3000 volts (rms), 60 Hz, 1 minut<br>(maximum); 3 in. (maximum);<br>ase 5% (maximum); no crackin<br>erred<br>70% (minimum)<br>TENSILE STRENGTH:<br>(minimum)<br>KV (peak)<br>168 hours<br>9 BEND: -65 ± 2°C for 4 hours | no flaming of fa<br>g, no dielectric            | breakdo       | wn                    |
| The "<br>condu<br>1<br>2<br>3<br>4<br>5<br>6<br>r<br>The<br>with                                                                            | in-coated copper<br>in-coated copper<br>ilver-coated copper<br>nickel-coated copper<br>lver-coated high strength<br>ickel-coated high strength<br>i | n page 1 shall be replaced by th<br>as follows:<br>h copper alloy (AWG's 26-16 of<br>th copper alloy (AWG's 26-20 of<br>on page 1 shall be replaced by<br>omponent wire color from the ja<br>ated copper, black and brown of<br>4A1221-20-0/1-9                                                     | nly)<br>only)<br>color code des<br>icket color. | -             |                       |