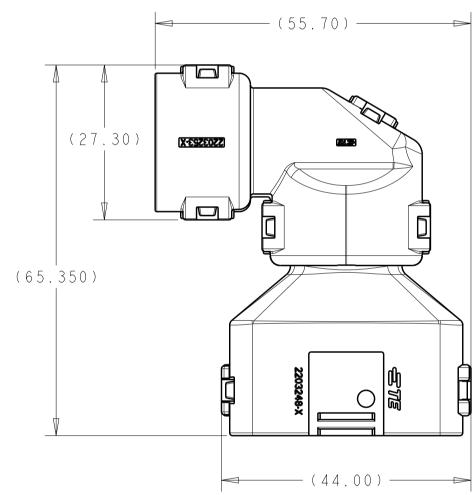

2302495-2 Assembled view shown DIMENSIONS SHOWN FOR 2302495-2 ONLY 4

单击下面可查看定价,库存,交付和生命周期等信息

>>TE Connectivity(泰科)