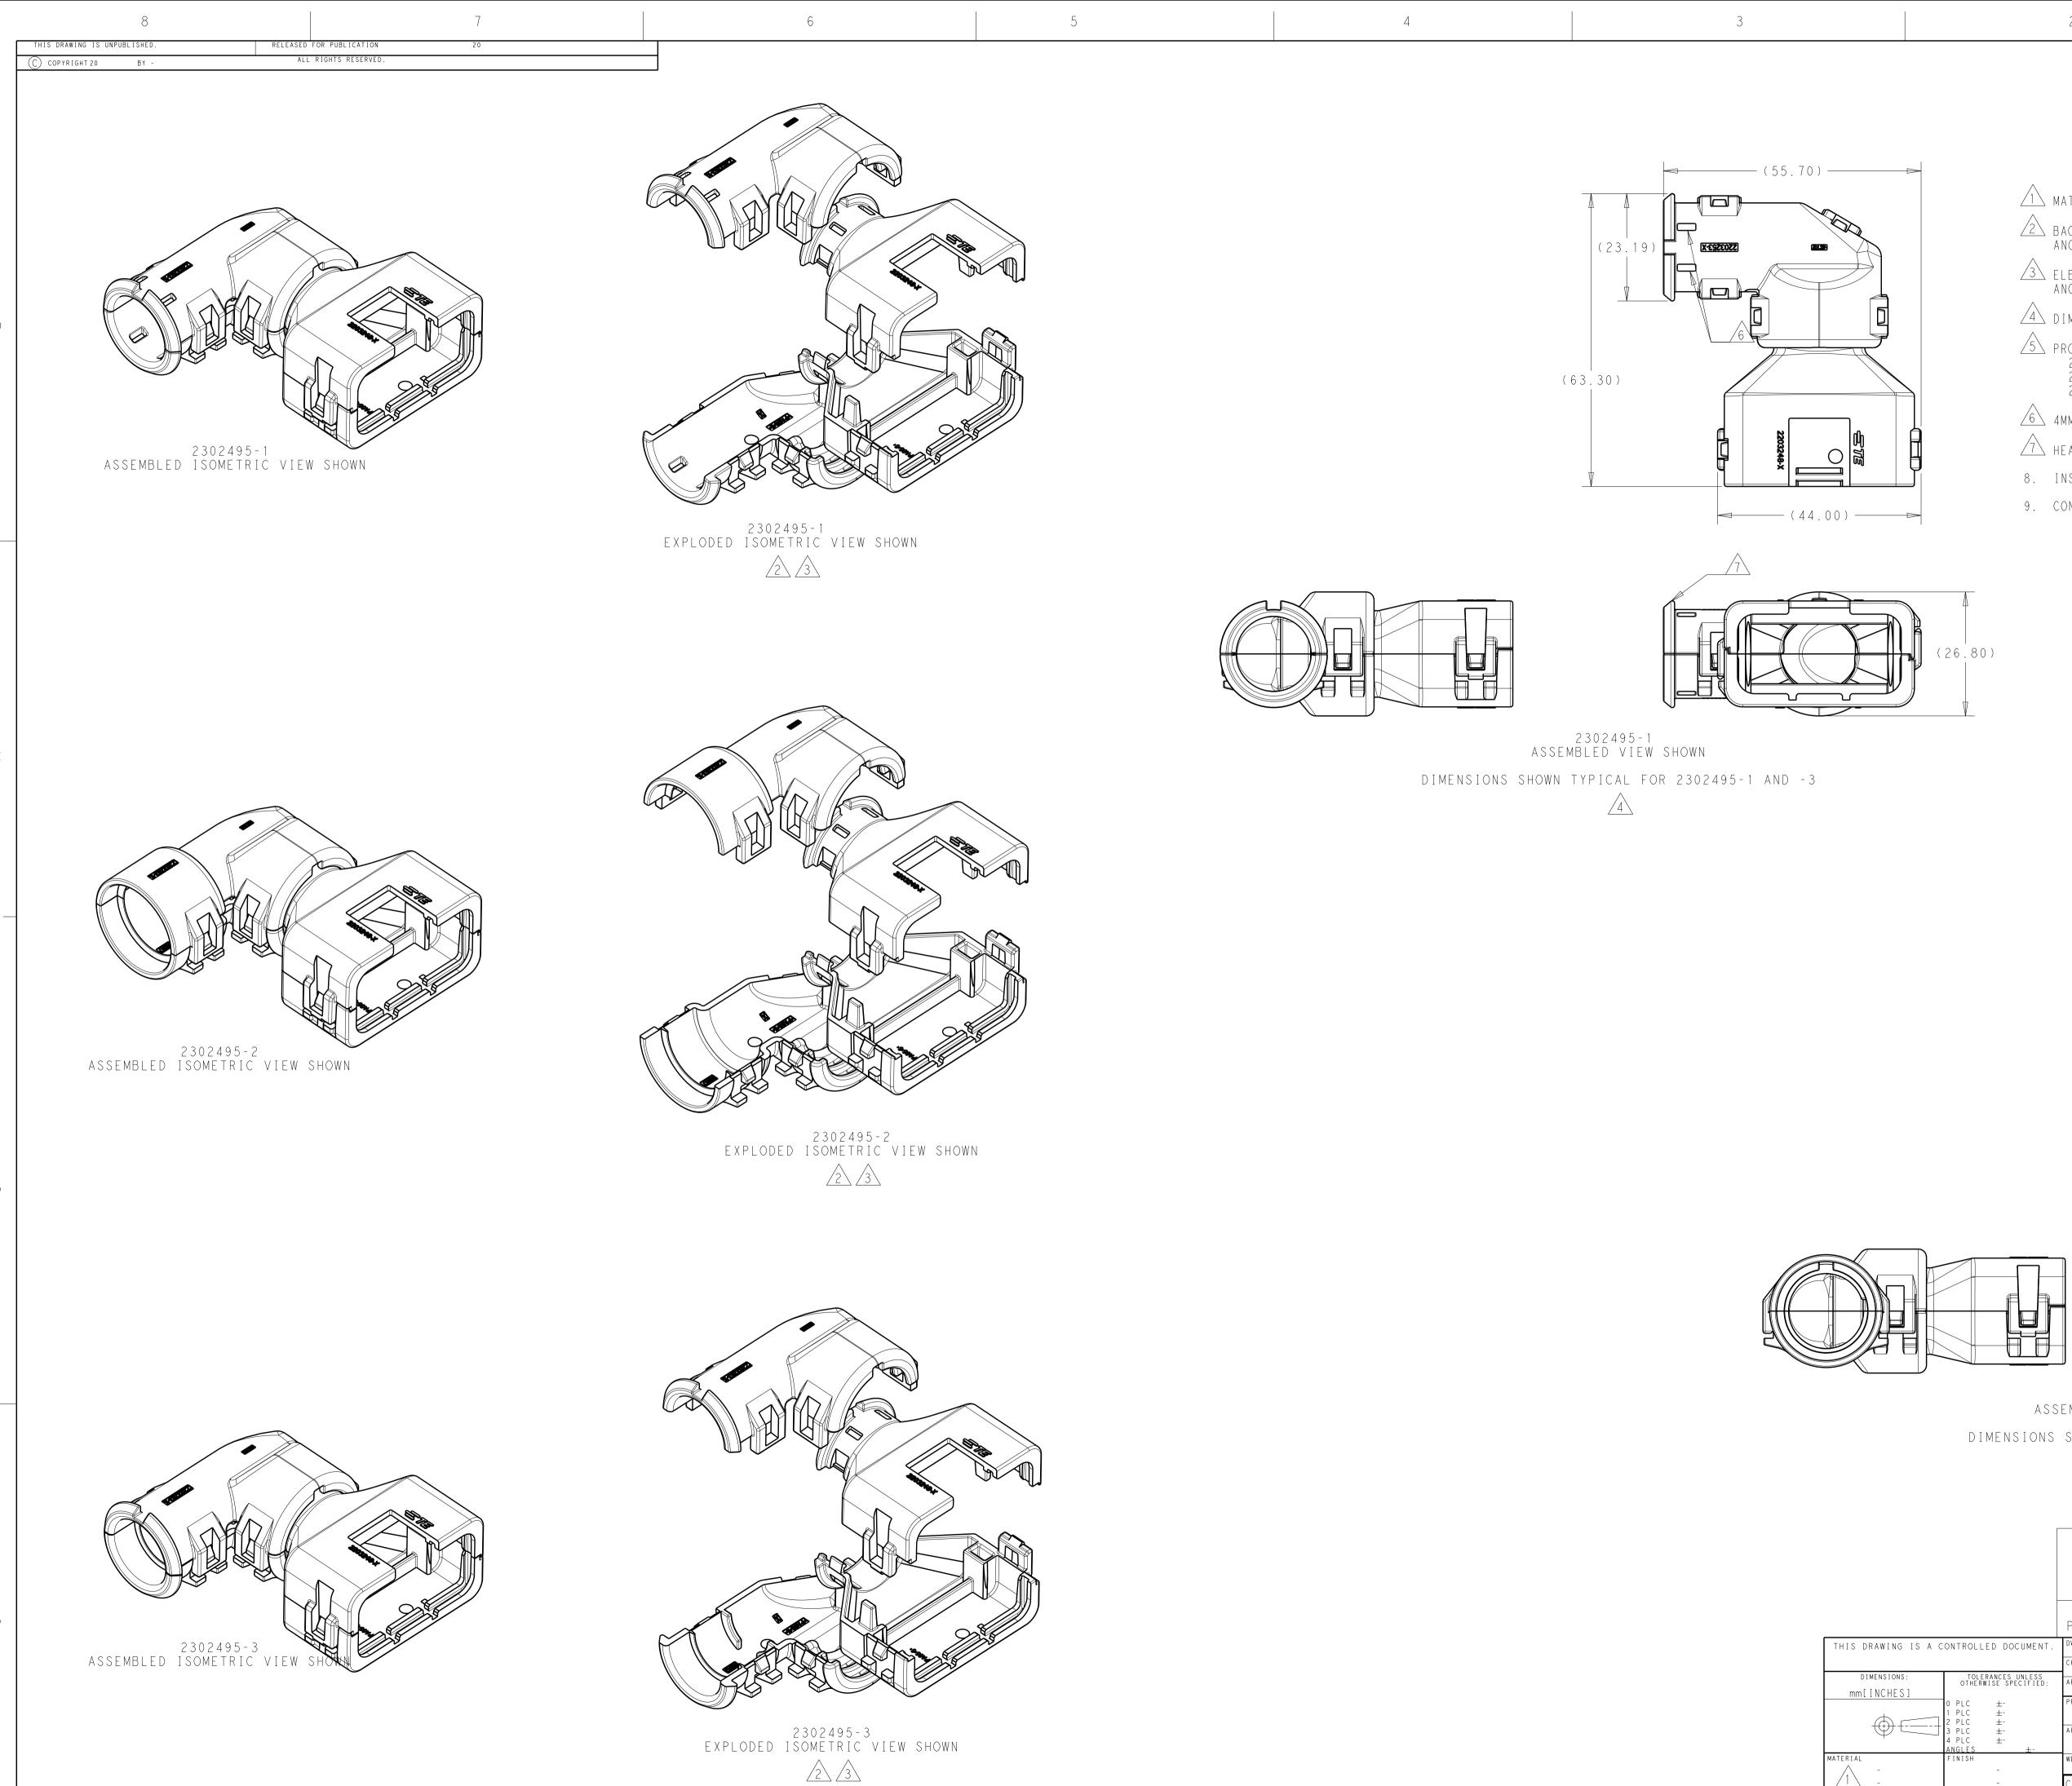

1

D

В

ANOTHER AND CLAMP AROUND THE CONNECTOR COVER.

BELBOW DESIGNED SUCH THAT TWO HALVES ATTACH TO ONE ANOTHER AND CLAMP AROUND THE BACKSHELL COLLAR.

4 dimensions to be measured when elbows and backshells assembled.

PRODUCT WEIGHTS: 2302495-1: 15.05g ASSEMBLED 2302495-2: 15.50g ASSEMBLED 2302495-3: 15.25g ASSEMBLED

4 MM WIDE SLOTS FOR TIE WRAP TO SECURE HARNESS WIRES (-1 ONLY).

- $\overline{2}$  HEAT SHRINK TUBING FEATURE (-1 AND -3 ONLY).
- 8. INSTRUCTION SHEET: 408-151043.
- 9. CONDUIT PROFILE: NORMAL ONLY.