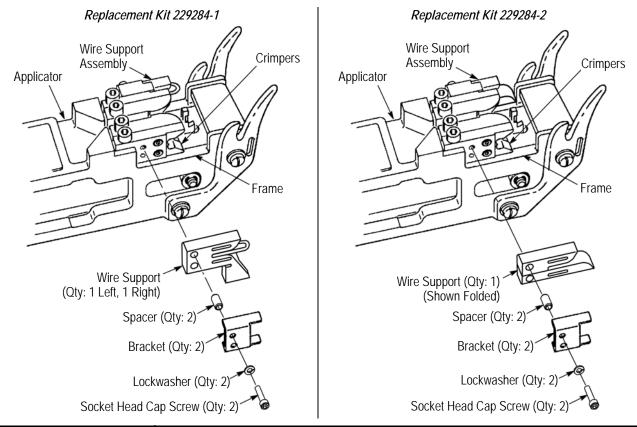

Figure 1

## 1. INTRODUCTION

The wire support replacement kits are used to replace a damaged wire support assembly on Model MA-6 applicator. Refer to Figure 1.

Reasons for reissue of this instruction sheet are provided in Section 4, REVISION SUMMARY.

## 2. DESCRIPTION

The kits contain the components shown in Figure 1.

## 3. REPLACEMENT

Perform the following steps for each side of the applicator:

1. Remove the components of the wire support assembly from the applicator. Discard them.

2. If installing Kit 229284-2, fold the two sections of the wire support together (do not cut the hinge).

3. Place a spacer in each mounting hole of the wire support.

4. Refer to Figure 1 for orientation, and fit the bracket over the wire support. Mount the assembly to the applicator using the lockwashers and socket head cap screws. Do not tighten the screws.

For Kit 229284-2, make sure that the long section of the wire support faces the frame of the applicator.

5. Adjust the assembly so that the top surface of the bracket is flush with the top surface of the crimpers. Hand-tighten the screws.