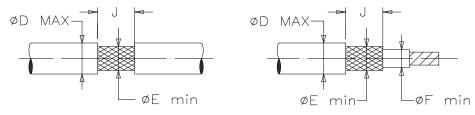

#### **CUSTOMER DRAWING**

|            | Product Dimensions |         |         |         | Cable Dimensions |         |         |          |
|------------|--------------------|---------|---------|---------|------------------|---------|---------|----------|
| Part Names | L                  | A       | В       | K       | D                | Е       | F       | J±1      |
|            | max                | min     | min     | min     | max              | min     | min     | (J±0.04) |
| B-058-00   | 16.5               | 2.6     | 3.1     | 150     | 2.6              | 1.6     | 1.5     | 7        |
|            | (0.650)            | (0.100) | (0.120) | (5.900) | (0.100)          | (0.630) | (0.060) | (0.275)  |
| B-058-01   | 16.5               | 4.4     | 4.9     | 150     | 4.4              | 2.2     | 2.1     | 7        |
|            | (0.650)            | (0.175) | (0.195) | (5.900) | (0.175)          | (0.085) | (0.080) | (0.275)  |
| B-058-02   | 22.1               | 6.9     | 7.4     | 150     | 6.9              | 3.4     | 3.2     | 7        |
|            | (0.870)            | (0.270) | (0.290) | (5.900) | (0.270)          | (0.135) | (0.125) | (0.275)  |

For best results, prepare the cable as shown:

| TE Connectivity                                                                                      |                                               | ctivity             | <b>Raychem</b><br>Devices                                                                  | SOLDERSLEEVE DEVICE WITH PRE-<br>NSTALLED LEAD |                |                                  |                  |  |
|------------------------------------------------------------------------------------------------------|-----------------------------------------------|---------------------|--------------------------------------------------------------------------------------------|------------------------------------------------|----------------|----------------------------------|------------------|--|
| UNLESS OTHERWISE SPECIFIED DIMENSIONS ARE IN MILLIMETERS. INCHES DIMENSIONS ARE IN BETWEEN BRACKETS. |                                               |                     |                                                                                            | DOCUMENT NO.: B-058-0X                         |                |                                  |                  |  |
| 0.00 N/A<br>0.0 N/A R                                                                                | A ROUGHNESS IN amend this dr<br>should evalua |                     | reserves the right to<br>ring at any time. Users<br>the suitability of the<br>application. | DOCUMENT REVISION:<br>E                        |                | REVISION ISSUE DATE: 12-MAR-2020 |                  |  |
| DRAWN BY:<br>R. MAPALO                                                                               | DATE:<br>16-OCT-1998                          | CAGE CODE:<br>06090 |                                                                                            | 0-003669                                       | SCALE:<br>NONE | SIZE:<br>A                       | SHEET:<br>1 of 1 |  |