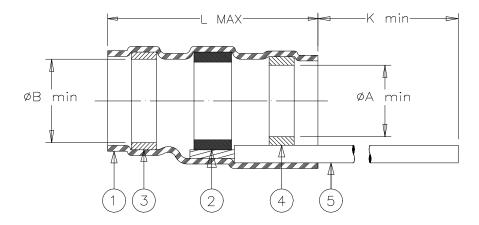

#### **CUSTOMER DRAWING**

|            | Product Dimensions |         |         |         | Cable Dimensions |         |         |          |
|------------|--------------------|---------|---------|---------|------------------|---------|---------|----------|
| Part Names | L                  | A       | В       | K       | D                | Е       | F       | J±1      |
|            | max                | min     | min     | min     | max              | min     | min     | (J±0.04) |
| B-058-00   | 16.5               | 2.6     | 3.1     | 150     | 2.6              | 1.6     | 1.5     | 7        |
|            | (0.650)            | (0.100) | (0.120) | (5.900) | (0.100)          | (0.630) | (0.060) | (0.275)  |
| B-058-01   | 16.5               | 4.4     | 4.9     | 150     | 4.4              | 2.2     | 2.1     | 7        |
|            | (0.650)            | (0.175) | (0.195) | (5.900) | (0.175)          | (0.085) | (0.080) | (0.275)  |
| B-058-02   | 22.1               | 6.9     | 7.4     | 150     | 6.9              | 3.4     | 3.2     | 7        |
|            | (0.870)            | (0.270) | (0.290) | (5.900) | (0.270)          | (0.135) | (0.125) | (0.275)  |

#### **MATERIAL**

- 1. INSULATION SLEEVE: Heat-shrinkable, radiation cross-linked modified polyvinylidene fluoride. Transparent blue.
- 2. SOLDER PREFORM WITH FLUX:

SOLDER: TYPE Sn63 per ANSI J-STD-006.

FLUX: TYPE ROL0 per ANSI J-STD-004.

- 3. & 4. MELTABLE RINGS: Thermally stabilized thermoplastic. Color: clear.
- 5. GROUND LEAD: RAYCHEM 55A0111-24 in accordance with MIL-W-22759/32 24 AWG. Stranded tin plated copper. Color: blue.

### **APPLICATION**

- 1. These parts are designed to provide an environment protected shield termination on cables rated for 125°C minimum, meeting the dimensional criteria listed and having tin or silver-plated shields.
- 2. Temperature range: -55°C to +150°C.
- 3. Install using TE Connectivity approved convection or infrared heating tools in accordance with Raychem installation procedure RPIP-709-00.