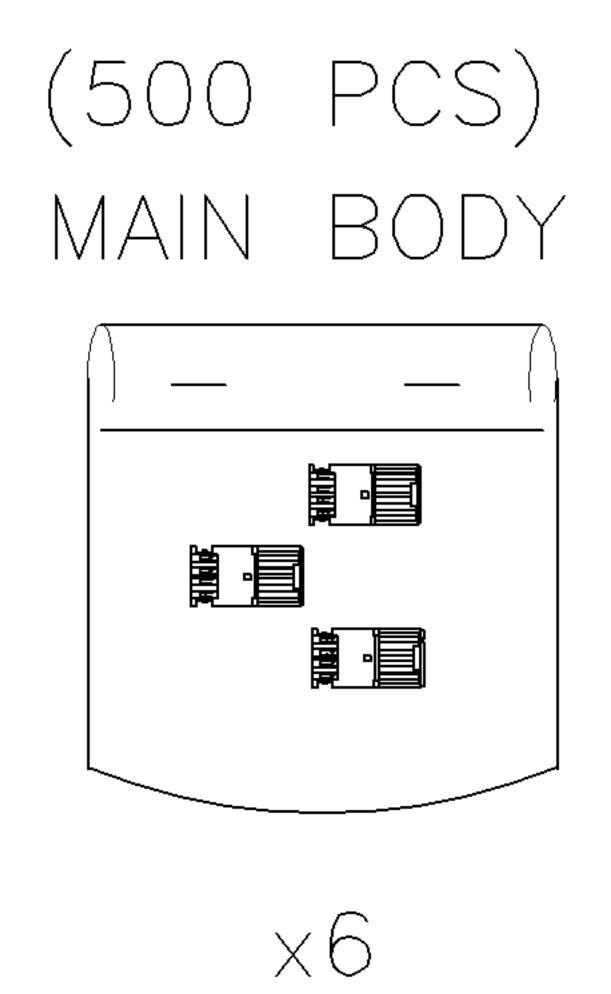

## NOTES:

- 1. MATERIAL:
- SHIPPING BOX : CORRUGATED FIBER.
- 2. DIMENSION : BAG : L=300mm , W=185mm , THICKNESS=0.1mm SHIPPING BOX : L=320 , W=460 , H=185
- 3. QUANTITY : FRONT SHELL PACKING : 250 PCS/BAG BACK SHELL PACKING : 1000 PCS/BAG MAIN BODY PACKING : 500 PCS/BAG COVER PACKING : 1000 PCS/BAG SECONARY PACKING : 3000 SETS/SHIPPING BOX
- 4. WEGHT : NET WIGHT : 11.70 KG/SHIPPING BOX GROSS WIGHT : 12.50 KG/SHIPPING BOX