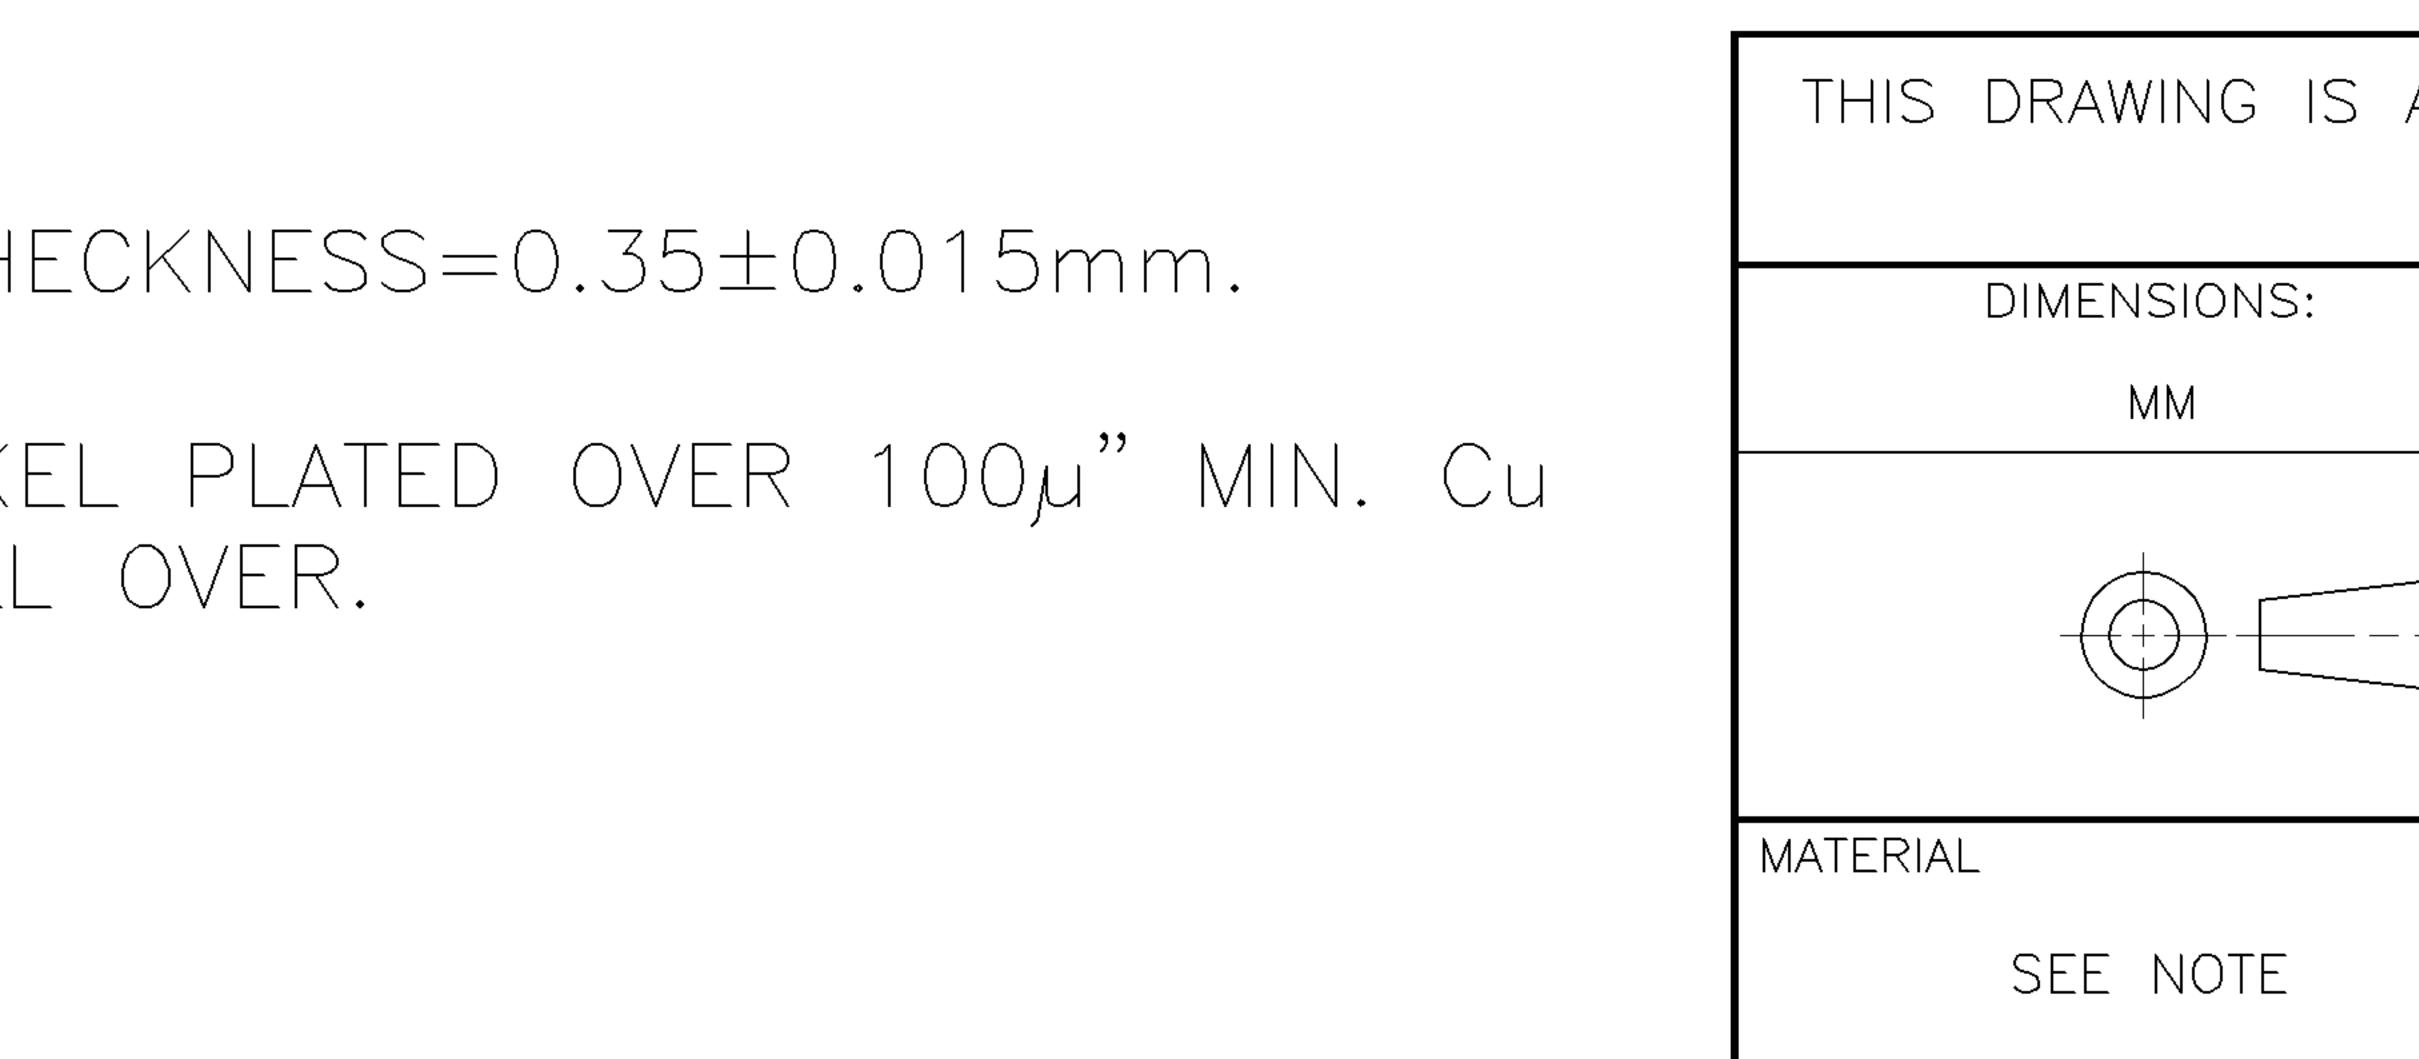

**—,** —.

|     | 2    |   |     |     |       |    |  |
|-----|------|---|-----|-----|-------|----|--|
| LOC | DIST | Ρ | LTR |     |       |    |  |
|     |      |   |     | SEE | SHEET | 1. |  |

| NC | )TES:  |        |       |           |      |
|----|--------|--------|-------|-----------|------|
| 1. | MATERL | AL:    |       |           |      |
|    | BACK   | SHELL: | SPCC  | STEEL,    | THE  |
| 2. | FINISH | •      |       |           |      |
|    | BACK   | SHELL: | 120µ" | MIN N     | ICKE |
|    |        |        |       | R PI ATFI |      |

|            |                                                                                                  |                |        |       |         |                               |                           | •          |         |                |   |
|------------|--------------------------------------------------------------------------------------------------|----------------|--------|-------|---------|-------------------------------|---------------------------|------------|---------|----------------|---|
|            |                                                                                                  |                | P      | LTR   |         | REVISIONS<br>Description      | >                         | DATE       | DWN     | APVD           |   |
|            |                                                                                                  |                | •      |       | SEE SHE |                               |                           |            |         |                |   |
|            |                                                                                                  |                |        |       |         |                               |                           |            |         |                |   |
|            |                                                                                                  |                |        |       |         |                               |                           |            |         |                | D |
|            |                                                                                                  |                |        |       |         |                               |                           |            |         |                |   |
|            |                                                                                                  |                |        |       |         |                               |                           |            |         |                |   |
|            |                                                                                                  |                |        |       |         |                               |                           |            |         |                |   |
|            |                                                                                                  |                |        |       |         |                               |                           |            |         |                |   |
|            |                                                                                                  |                |        |       |         |                               |                           |            |         |                |   |
|            |                                                                                                  |                |        |       |         |                               |                           |            |         |                |   |
| $\bigcirc$ |                                                                                                  |                |        |       |         |                               |                           |            |         |                |   |
|            |                                                                                                  |                |        |       |         |                               |                           |            |         |                |   |
|            |                                                                                                  |                |        |       |         |                               |                           |            |         |                |   |
|            |                                                                                                  |                |        |       |         |                               |                           |            |         |                |   |
| Ţ          |                                                                                                  |                |        |       |         |                               |                           |            |         |                |   |
|            |                                                                                                  |                |        |       |         |                               |                           |            |         |                | C |
|            |                                                                                                  |                |        |       |         |                               |                           |            |         |                |   |
|            |                                                                                                  |                |        |       |         |                               |                           |            |         |                |   |
|            |                                                                                                  | Λ Ι            |        |       |         |                               |                           |            |         |                |   |
|            | 1. MATERI.<br>BACK                                                                               |                | •<br>• | SPCC  | Stee    | L, THECKNESS=0                | .35±0.015m                | m.         |         |                |   |
|            | 2. FINISH                                                                                        | 0<br>0         |        |       |         |                               |                           |            |         |                |   |
|            | BACK                                                                                             | Shell          |        |       |         | NICKEL PLATED<br>Ed all over. | over 100µ                 | MIN. Cu    |         |                |   |
|            |                                                                                                  |                |        |       |         |                               |                           |            |         |                |   |
| T T        |                                                                                                  |                |        |       |         |                               |                           |            |         |                |   |
|            |                                                                                                  |                |        |       |         |                               |                           |            |         |                | B |
|            |                                                                                                  |                |        |       |         |                               |                           |            |         |                |   |
|            |                                                                                                  |                |        |       |         |                               |                           |            |         |                |   |
|            |                                                                                                  |                |        |       |         |                               |                           |            |         |                |   |
|            |                                                                                                  |                |        |       |         |                               |                           |            |         |                |   |
|            |                                                                                                  |                |        |       |         |                               |                           | 3—         | 17343   | 372—1          |   |
|            |                                                                                                  |                |        |       |         |                               |                           | PAF        | T NU    | MBER           |   |
| S A C      | ONTROLLED DOCUMENT.                                                                              | CHK            |        |       |         |                               | TE Conned                 | ctivity    |         |                |   |
|            | TOLERANCES UNLESS<br>OTHERWISE SPECIFIED:                                                        | APVD           |        |       |         | NAME                          |                           |            |         |                |   |
|            | OPLC ±-                                                                                          | PRODUCT S      | SPEC   |       |         |                               | VERMOLD HAR               |            |         |                |   |
|            | $\begin{array}{cccc} 1 & PLC & \pm 0.35 \\ 2 & PLC & \pm 0.25 \\ 3 & PLC & \pm 0.15 \end{array}$ | <br>APPLICATIC | א. NC  | PEC   |         |                               | ES A, SOLDEE<br>LONG TYPE |            |         |                | A |
|            | $\begin{array}{ccc} 4 & PLC & \pm - \\ ANGLES & \pm 3^{\circ} \end{array}$                       |                |        | ~     |         | SIZE CAGE CODE DRAWING        |                           |            | RESTRIC | TED TO         |   |
|            | FINISH<br>SEE NOTE                                                                               | WEIGHT (       | ).7    | 8 GR  | AMS     | A300779 <b>C-</b>             |                           |            | _       |                |   |
|            |                                                                                                  | CUSTO          | ME     | r dra | WING    |                               | SCALE                     | SHEET 4 OF | 7   REV | <sup>′</sup> B |   |