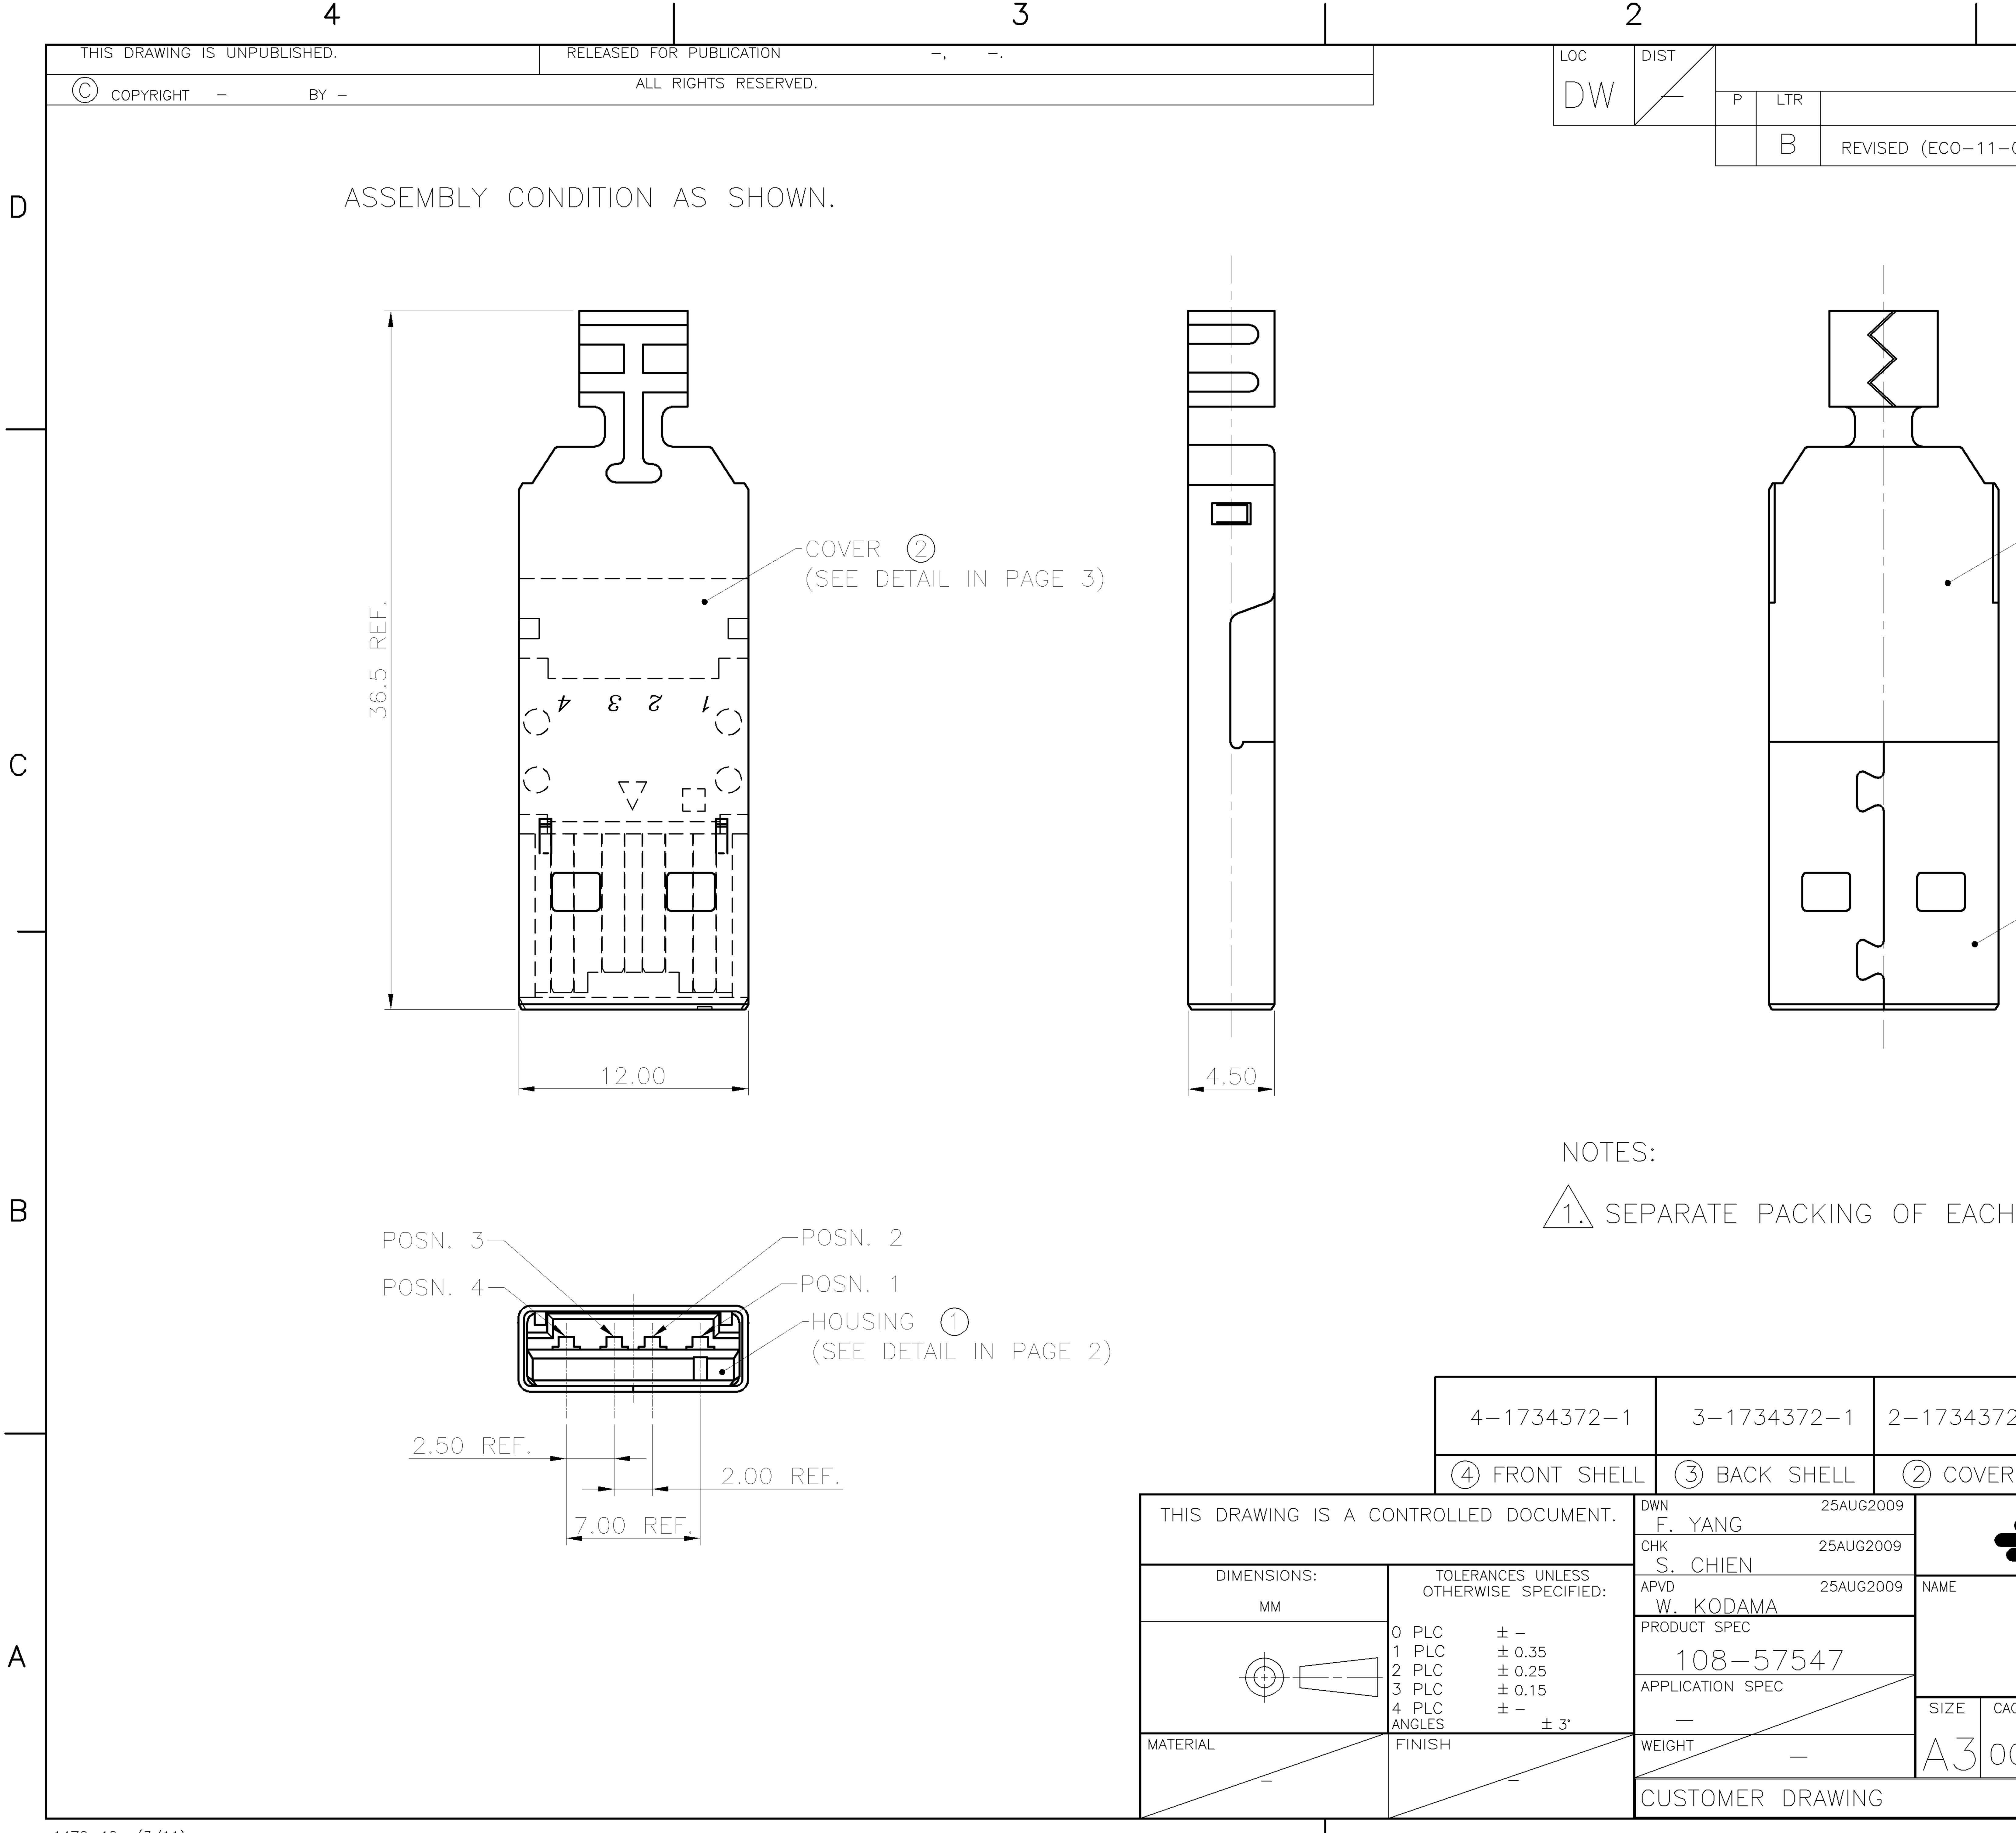

|   |                     | 4                  |             |
|---|---------------------|--------------------|-------------|
|   | THIS DRAWING IS UNI | PUBLISHED.<br>BY - | RELEASED F( |
| D |                     |                    |             |
|   |                     |                    |             |
| С |                     |                    |             |
|   |                     |                    |             |
| B |                     |                    |             |
| A |                     |                    |             |
|   | 1470-19 (3/11)      |                    |             |

## FOR PUBLICATION LL RIGHTS RESERVED.

<u>
</u>

| THIS DRAWING IS A CO | ONTROLLED DOCUMENT.                                                         | DWN               |      |
|----------------------|-----------------------------------------------------------------------------|-------------------|------|
|                      |                                                                             | СНК               |      |
| DIMENSIONS:          | TOLERANCES UNLESS<br>OTHERWISE SPECIFIED:                                   | APVD              | NAME |
| MM                   |                                                                             |                   |      |
|                      | 0 PLC $\pm -$<br>1 PLC $\pm 0.35$<br>2 PLC $\pm 0.25$<br>3 PLC $\pm 0.15$   | PRODUCT SPEC      |      |
|                      | $\begin{array}{cccc} 4 & PLC & \pm - \\ ANGLES & \pm 3^{\circ} \end{array}$ |                   | SIZE |
| MATERIAL             | FINISH                                                                      | weight 0.95 GRAMS | AJ   |
| SEE NOTE             | SEE NOTE                                                                    | CUSTOMER DRAWING  |      |

**—,** —.

|  |     | 2 |   |     |             |   |  |
|--|-----|---|---|-----|-------------|---|--|
|  | LOC |   | Ρ | LTR |             |   |  |
|  |     |   |   |     | SEE SHEET 1 | • |  |
|  |     |   |   |     |             |   |  |