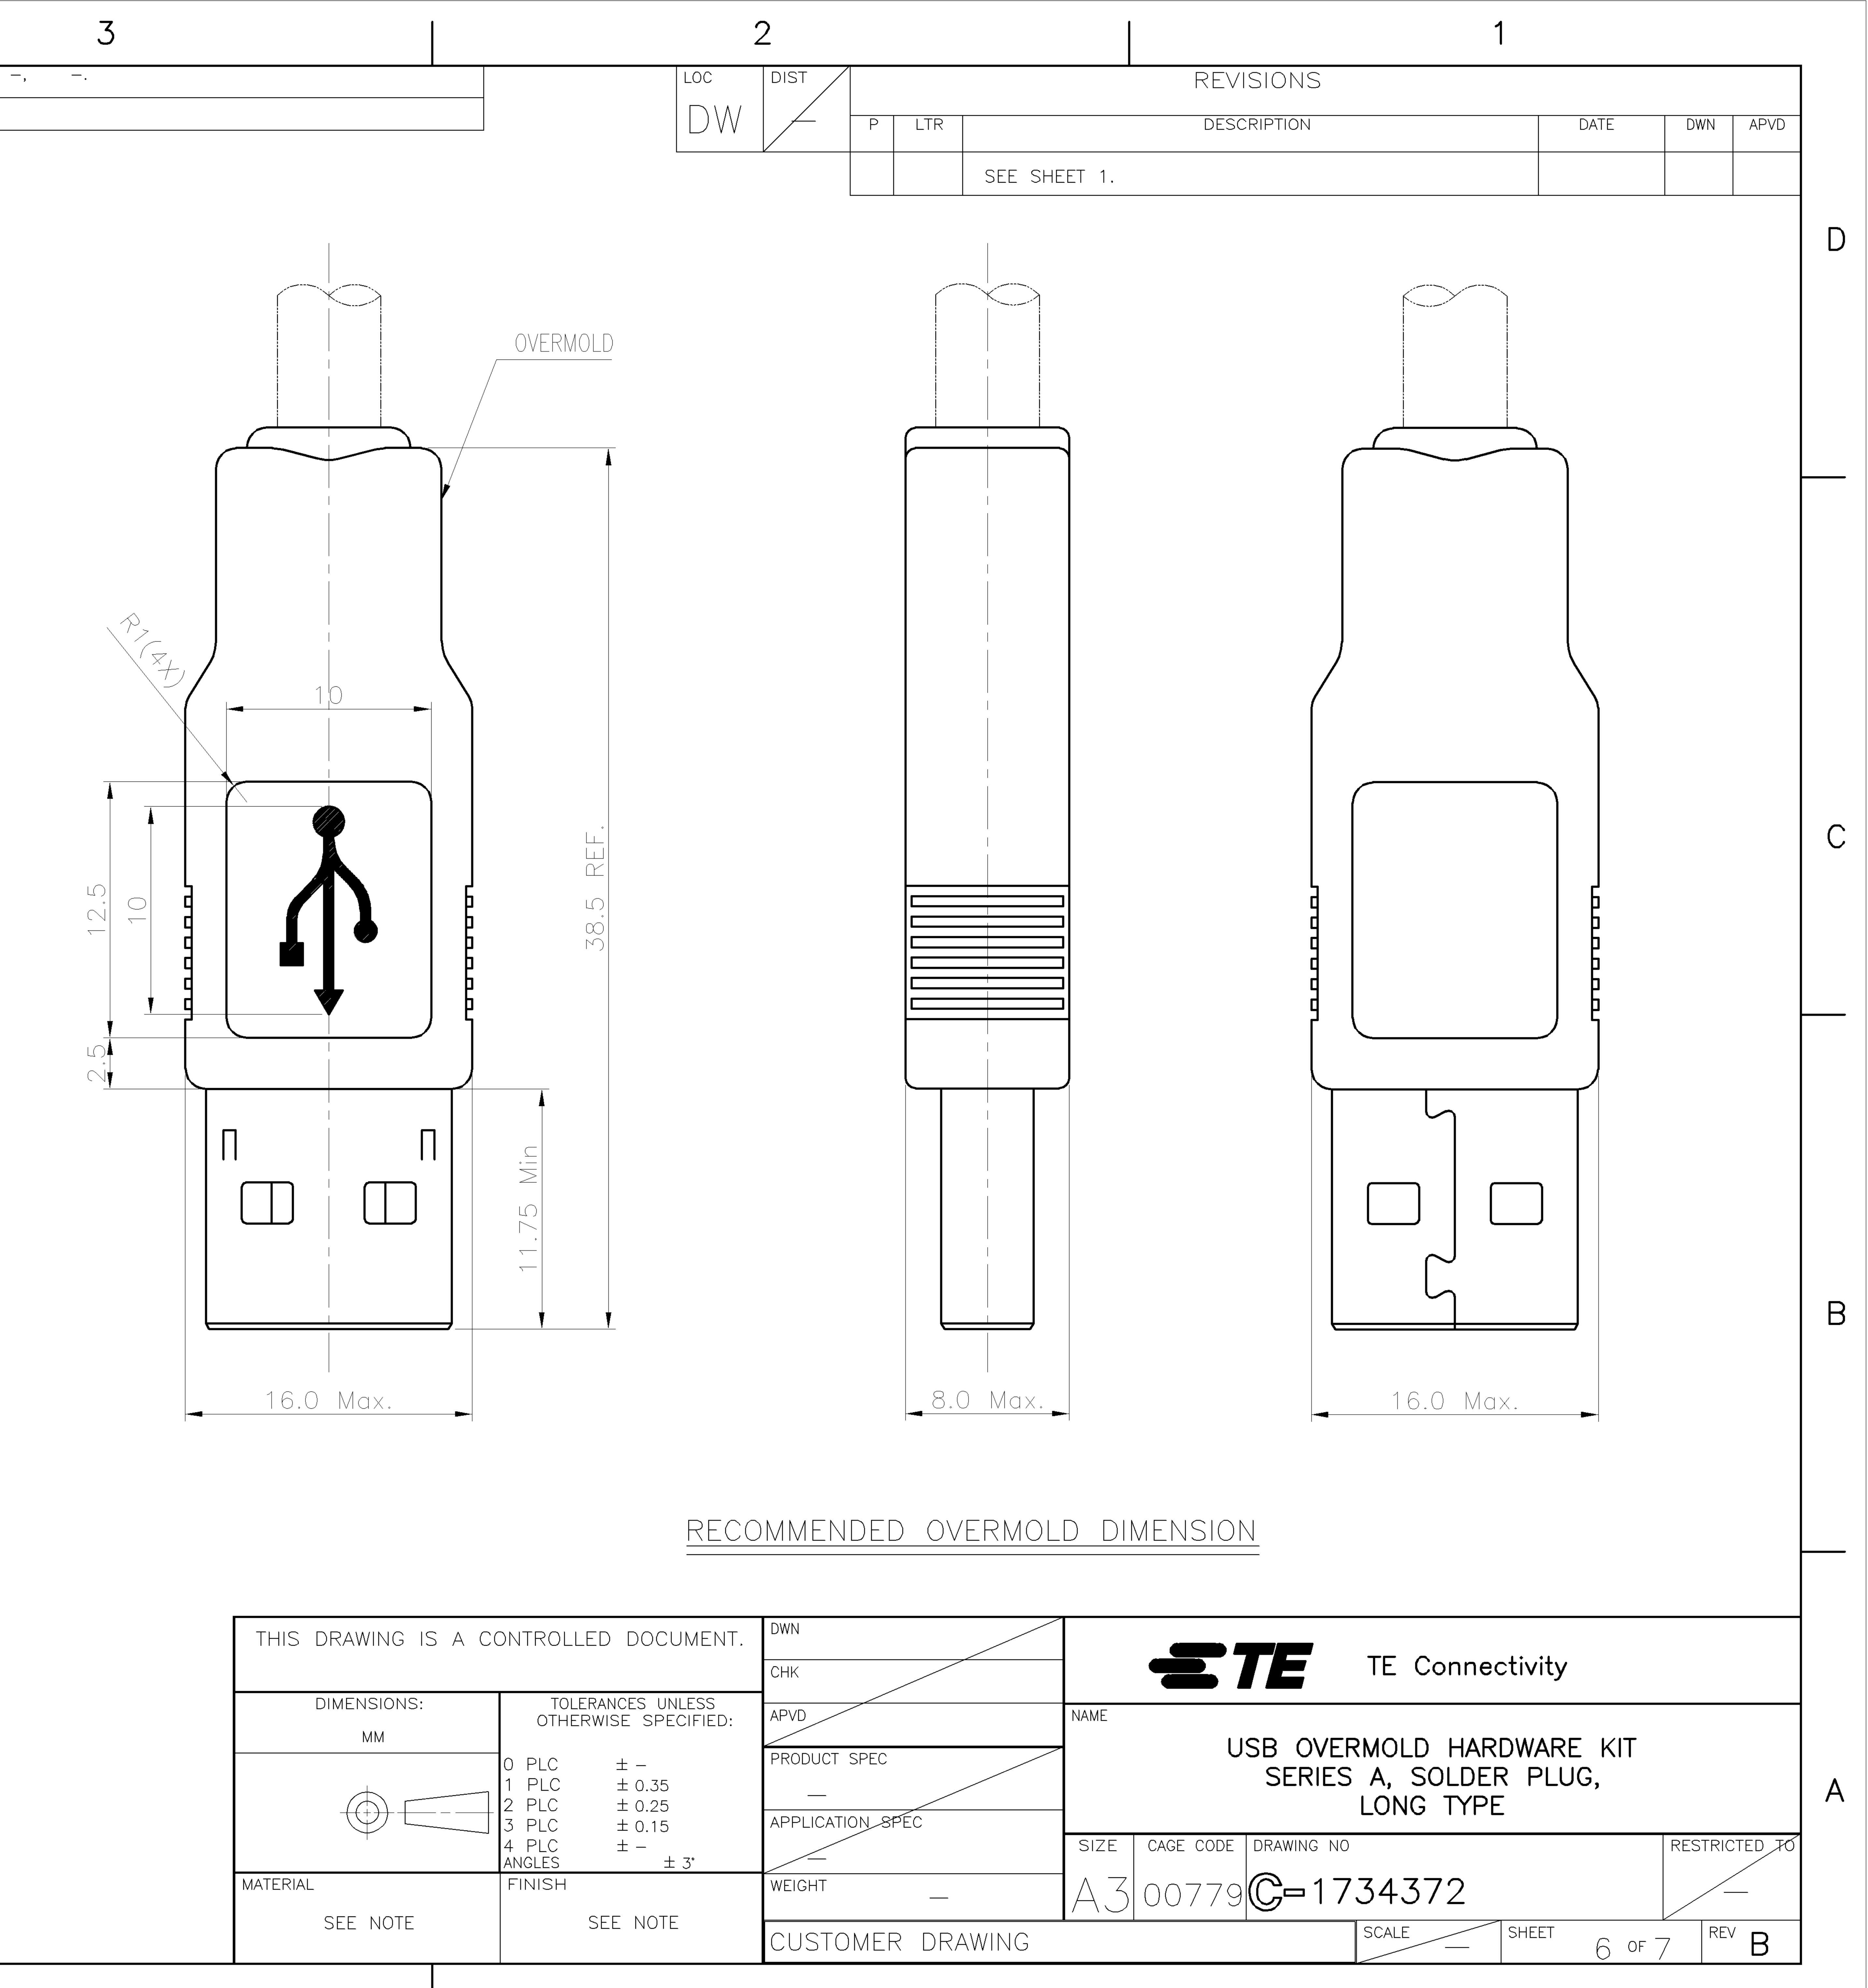

**—,** —.

|  |     | 2 |   |     |             |   |  |
|--|-----|---|---|-----|-------------|---|--|
|  | LOC |   | Ρ | LTR |             |   |  |
|  |     |   |   |     | SEE SHEET 1 | • |  |
|  |     |   |   |     |             |   |  |

**—,** —.

|     | 2    |   |     |     |       |    |  |
|-----|------|---|-----|-----|-------|----|--|
| LOC | DIST | Ρ | LTR |     |       |    |  |
|     |      |   |     | SEE | SHEET | 1. |  |

| NC | )TES:  |        |       |           |      |
|----|--------|--------|-------|-----------|------|
| 1. | MATERL | AL:    |       |           |      |
|    | BACK   | SHELL: | SPCC  | STEEL,    | THE  |
| 2. | FINISH | •      |       |           |      |
|    | BACK   | SHELL: | 120µ" | MIN N     | ICKE |
|    |        |        |       | R PI ATFI |      |