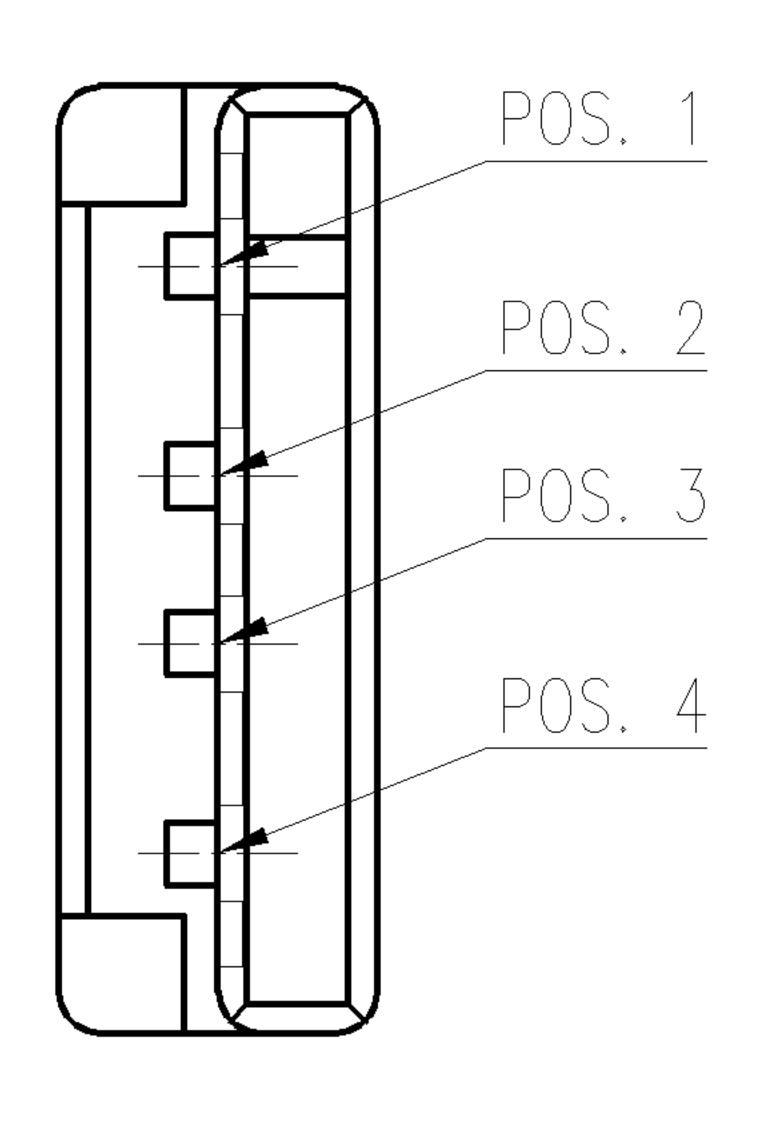

| REVISIONS                                |             |           |               |   |
|------------------------------------------|-------------|-----------|---------------|---|
| DESCRIPTION                              | DATE        | DWN       | APVD          |   |
|                                          |             |           |               |   |
|                                          |             | •         |               | Л |
|                                          |             |           |               | U |
|                                          |             |           |               |   |
|                                          |             |           |               |   |
|                                          |             |           |               |   |
|                                          |             |           |               |   |
|                                          |             |           |               |   |
|                                          |             |           |               |   |
|                                          |             |           |               |   |
|                                          |             |           |               |   |
|                                          |             |           |               |   |
|                                          |             |           |               |   |
|                                          |             |           |               |   |
|                                          |             |           |               | С |
|                                          |             |           |               |   |
|                                          |             |           |               |   |
|                                          |             |           |               |   |
|                                          |             |           |               |   |
|                                          |             |           |               |   |
|                                          |             |           |               |   |
|                                          |             |           |               |   |
|                                          |             |           |               |   |
|                                          |             |           |               |   |
|                                          |             |           |               | В |
|                                          |             |           |               |   |
|                                          |             |           |               |   |
|                                          |             |           |               |   |
|                                          |             | 4 — 7 A — | 7 7 0 1       |   |
|                                          |             |           | 372–1<br>MBER |   |
|                                          |             |           |               |   |
| TE Connectiv                             | ity         |           |               |   |
|                                          |             |           |               |   |
| USB OVERMOLD HARDW<br>SERIES A, SOLDER F |             |           |               | Δ |
| LONG TYPE                                |             |           |               |   |
| Tage code drawing no $0779 C - 1734372$  |             | RESIRIC   | TED TO        |   |
| JU//YUUUUUUUUUUUUUUUUUUUUUUUUUUUUUUUUUU  | ЕТ <u> </u> |           |               |   |
|                                          | 5 OF ,      | /         | Ы             |   |