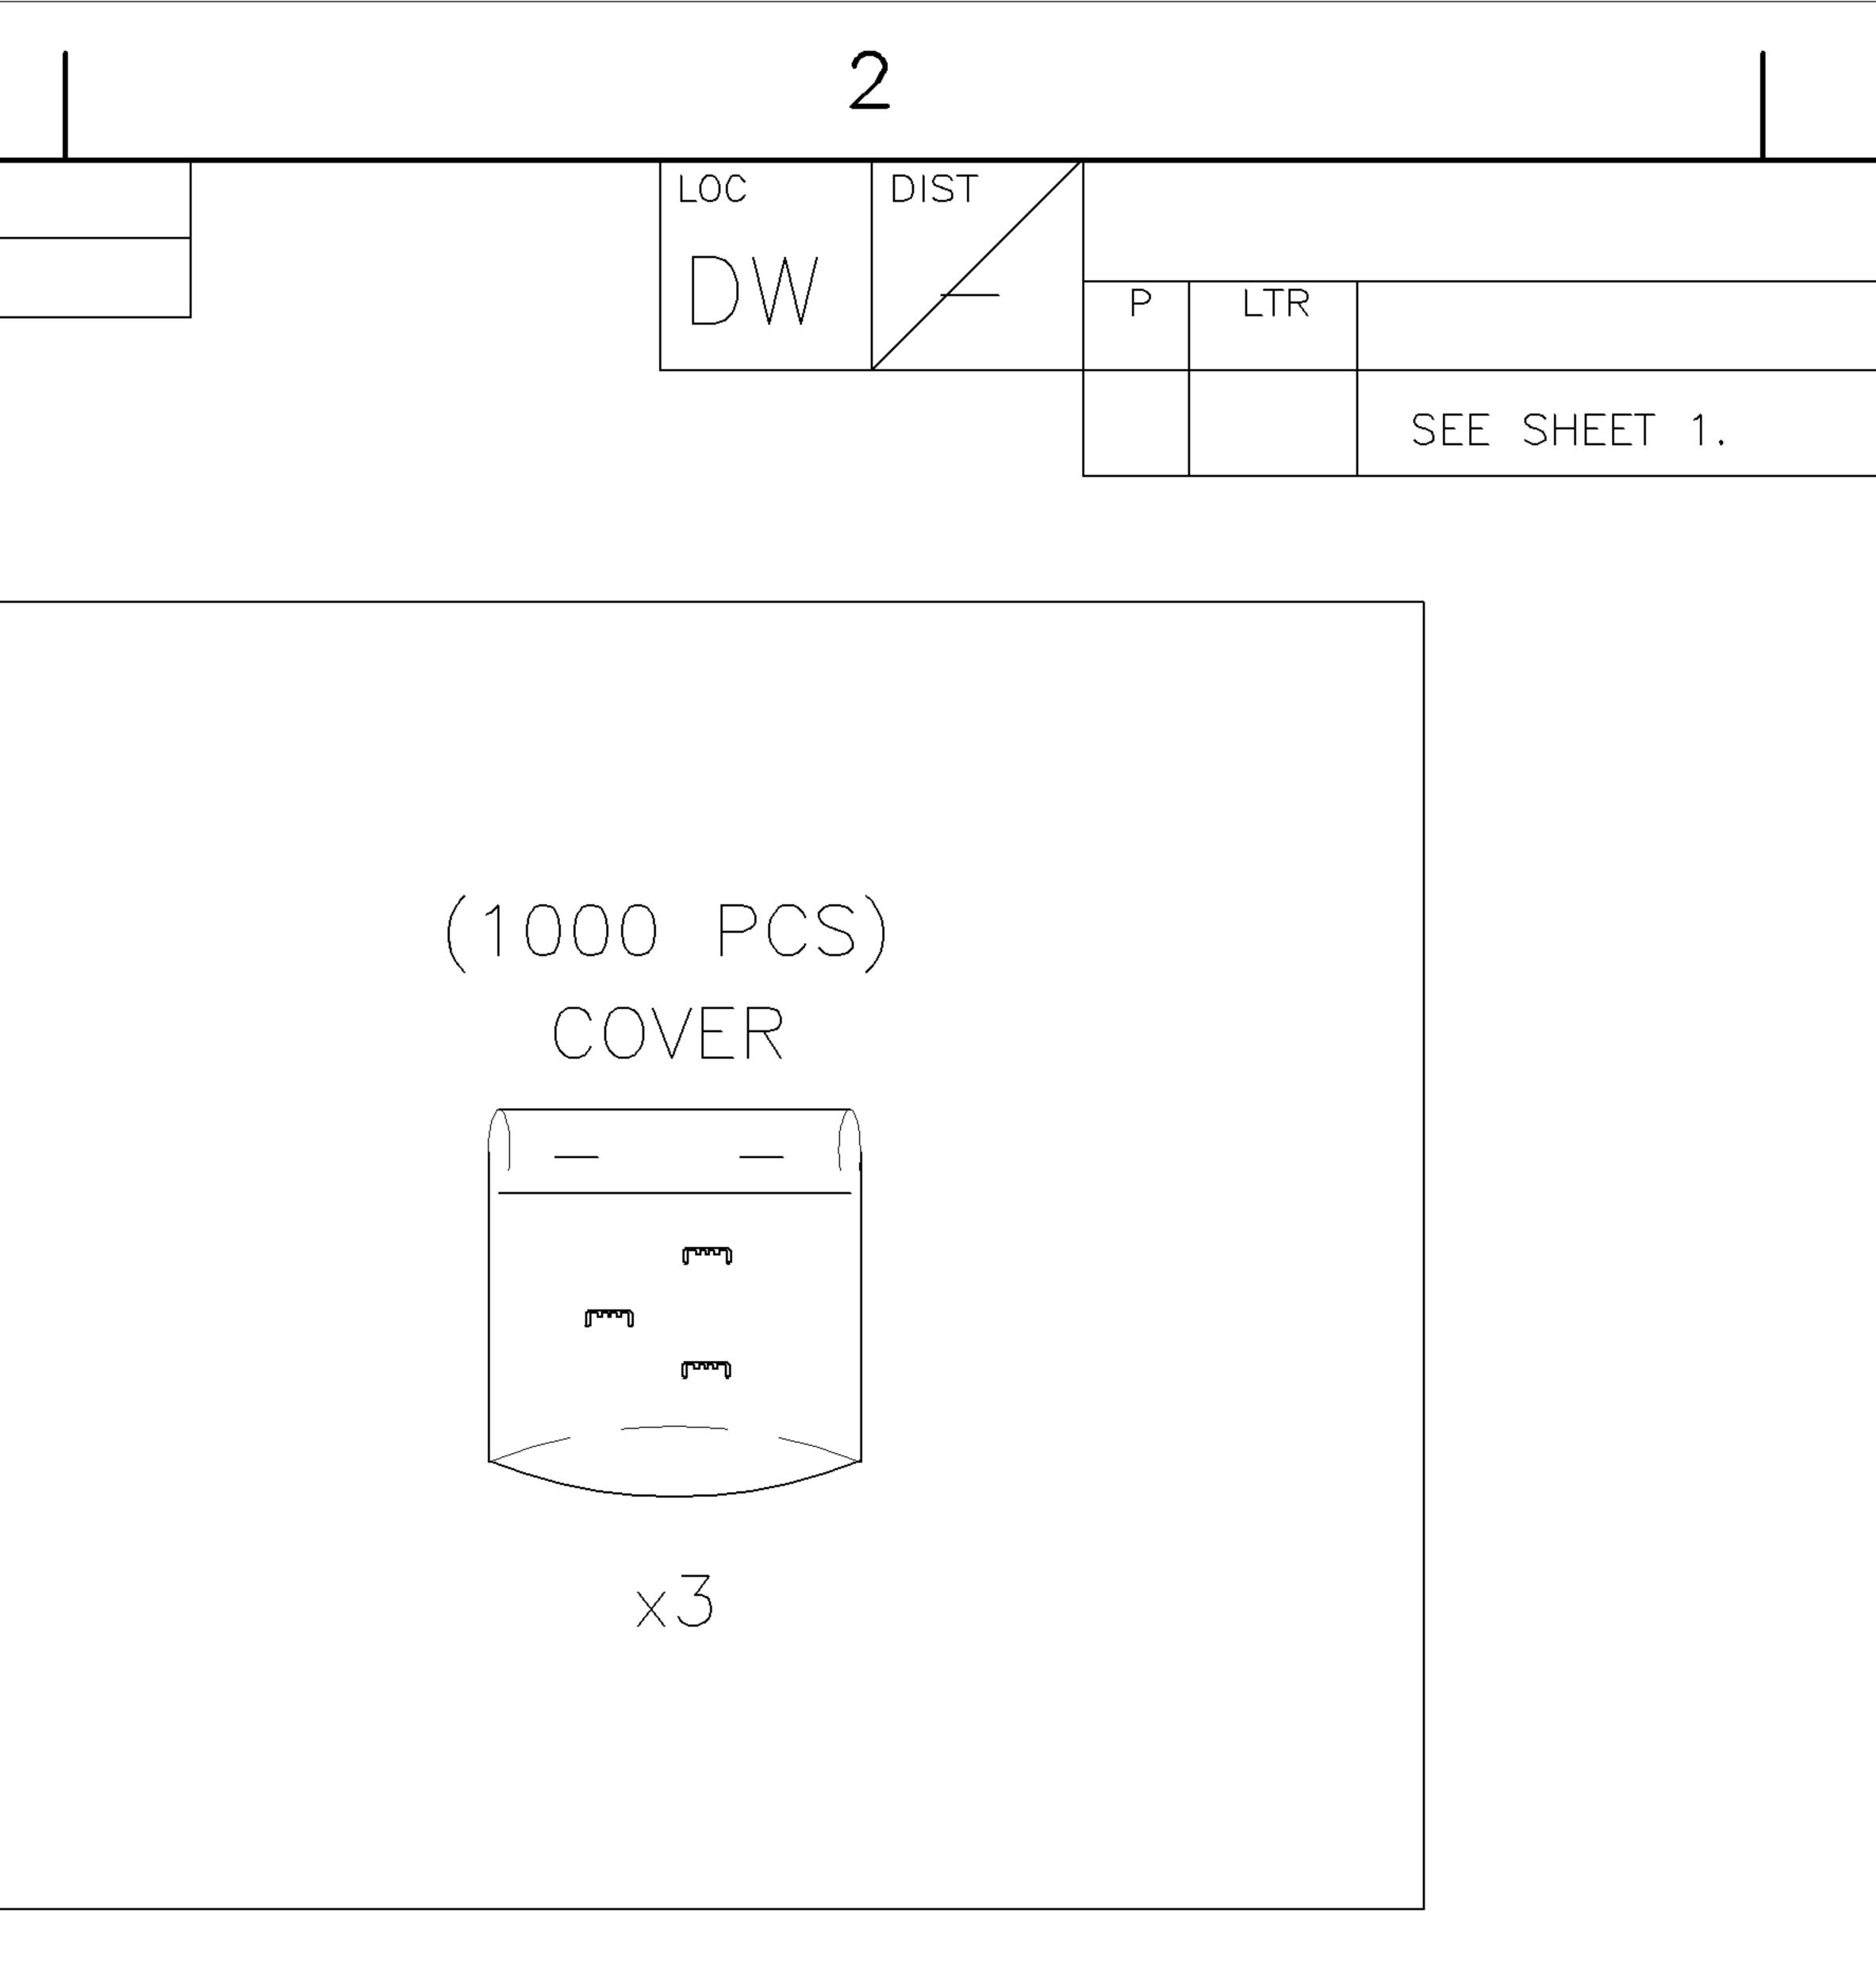

**—,** —.

|  |     | 2 |   |     |             |   |  |
|--|-----|---|---|-----|-------------|---|--|
|  | LOC |   | Ρ | LTR |             |   |  |
|  |     |   |   |     | SEE SHEET 1 | • |  |
|  |     |   |   |     |             |   |  |

**—,** —.

|     | 2    |   |     |     |       |    |  |
|-----|------|---|-----|-----|-------|----|--|
| LOC | DIST | Ρ | LTR |     |       |    |  |
|     |      |   |     | SEE | SHEET | 1. |  |

| NC | )TES:  |        |       |           |      |
|----|--------|--------|-------|-----------|------|
| 1. | MATERL | AL:    |       |           |      |
|    | BACK   | SHELL: | SPCC  | STEEL,    | THE  |
| 2. | FINISH | •      |       |           |      |
|    | BACK   | SHELL: | 120µ" | MIN N     | ICKE |
|    |        |        |       | R PI ATFI |      |