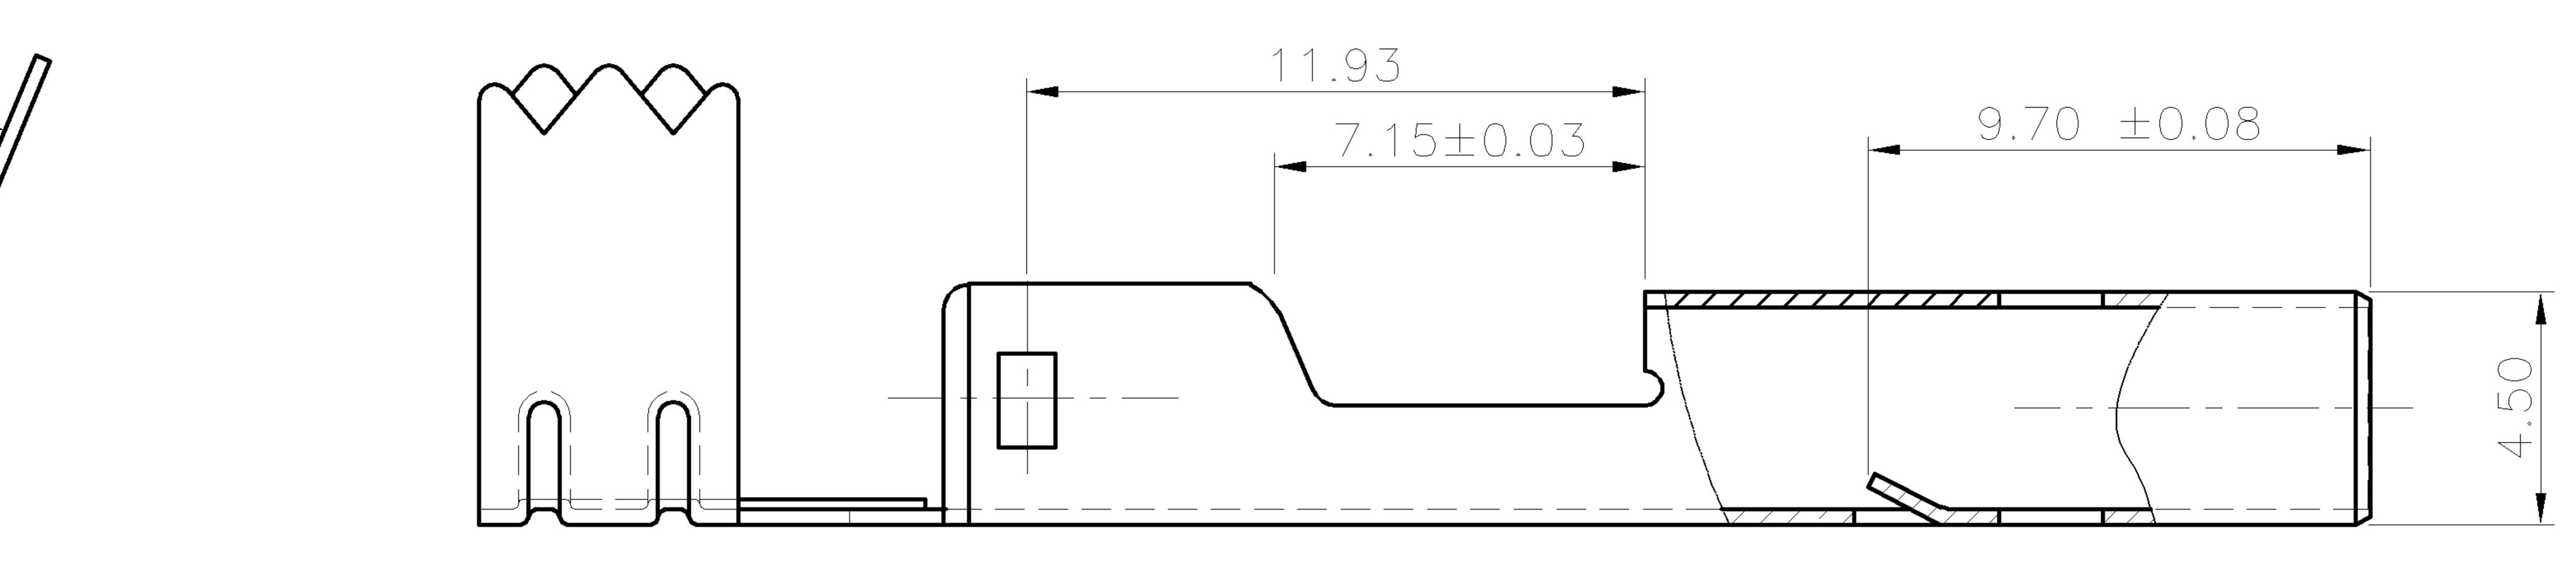

|   | THIS DRAWING IS U | JNPUBLISHED.        |      | RELEASED        |
|---|-------------------|---------------------|------|-----------------|
|   | C COPYRIGHT -     | BY –                |      | Al              |
| D |                   |                     |      |                 |
|   |                   |                     |      |                 |
|   |                   |                     |      |                 |
|   |                   |                     |      |                 |
|   |                   |                     |      |                 |
| С |                   |                     |      |                 |
|   |                   |                     |      |                 |
|   |                   |                     |      |                 |
|   |                   |                     | 45°- | $\pm 2^{\circ}$ |
|   |                   |                     |      |                 |
| Β |                   |                     |      |                 |
|   |                   |                     |      |                 |
|   | NOTES:            |                     |      |                 |
|   | 2. FINISH         | NT SHELL: SF<br>H : |      |                 |
| A | FRON              | NT SHELL: 12<br>UNI | 20ju |                 |
|   |                   |                     |      |                 |
|   | 1470-19 (3/11)    |                     |      |                 |