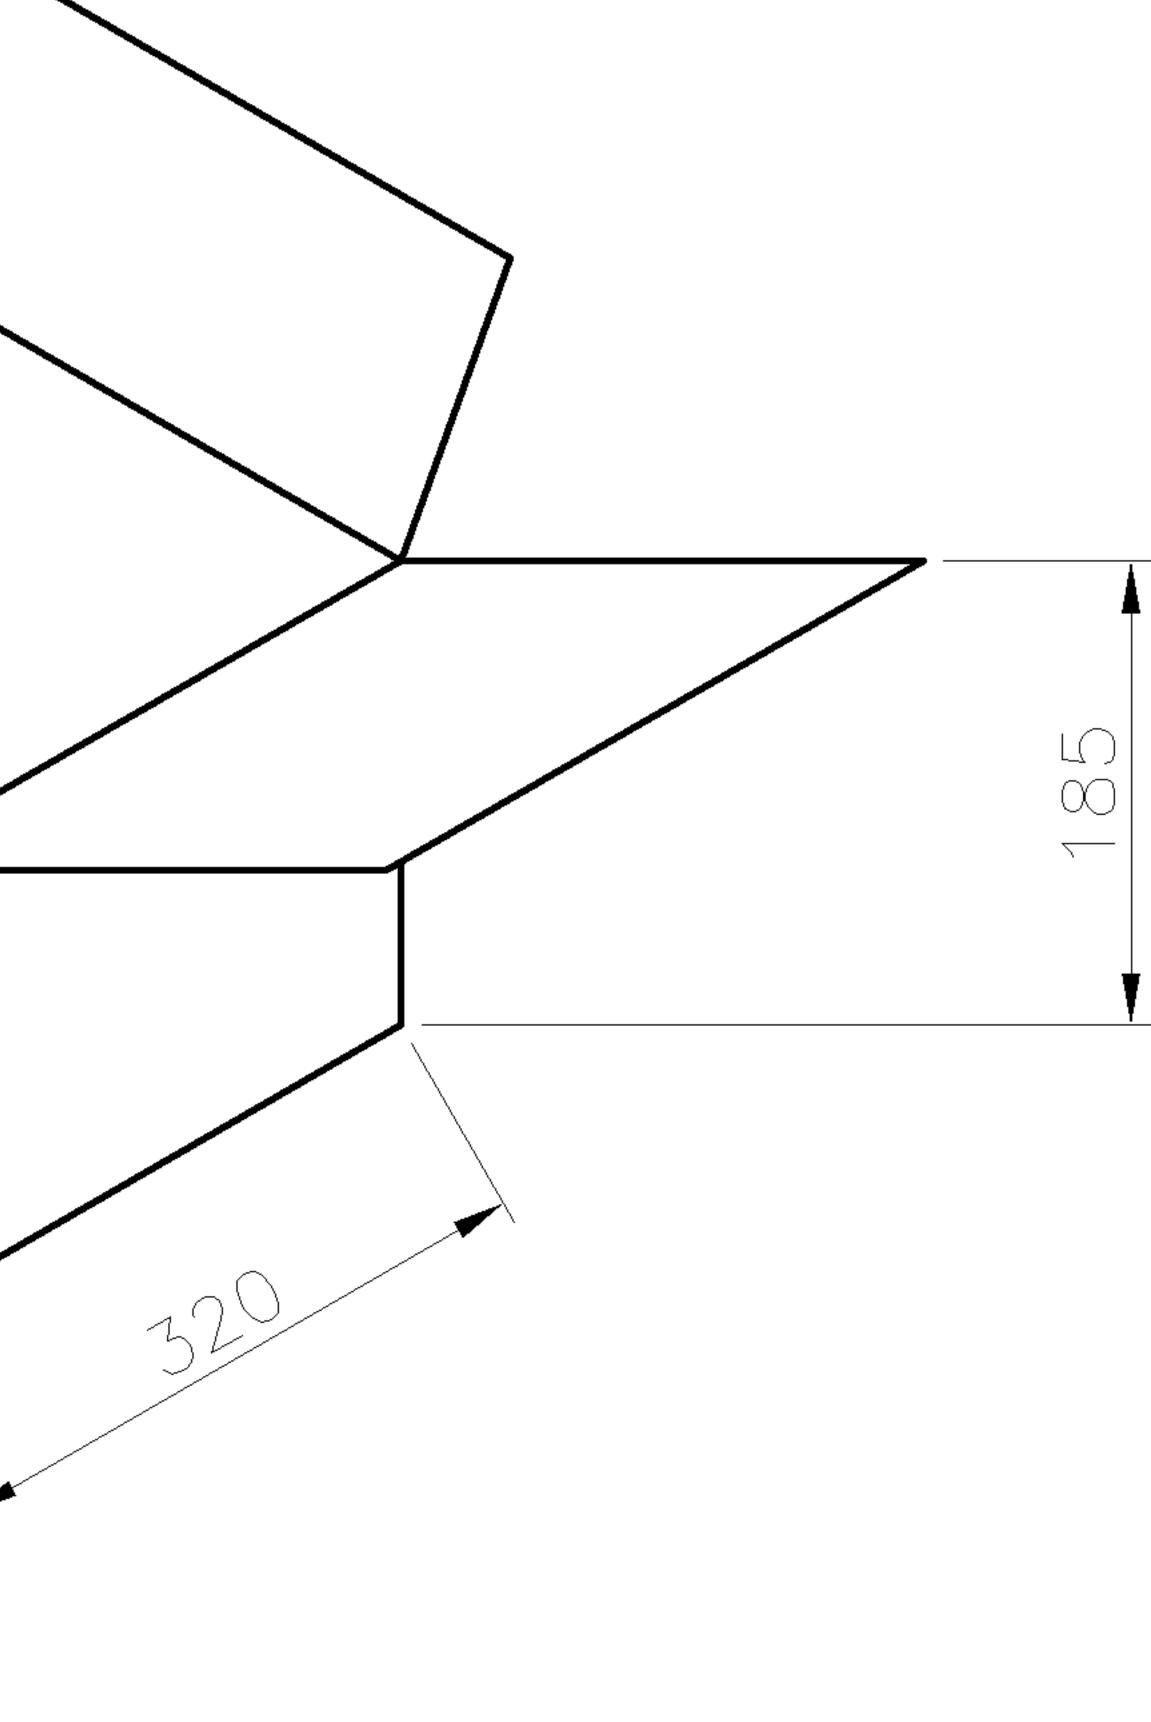

## NOTES:

- 1. MATERIAL:
- SHIPPING BOX : CORRUGATED FIBER.
- 2. DIMENSION : BAG : L=300mm , W=185mm , THICKNESS=0.1mm SHIPPING BOX : L=320 , W=460 , H=185
- 3. QUANTITY : FRONT SHELL PACKING : 250 PCS/BAG BACK SHELL PACKING : 1000 PCS/BAG MAIN BODY PACKING : 500 PCS/BAG COVER PACKING : 1000 PCS/BAG SECONARY PACKING : 3000 SETS/SHIPPING BOX
- 4. WEGHT : NET WIGHT : 11.70 KG/SHIPPING BOX GROSS WIGHT : 12.50 KG/SHIPPING BOX