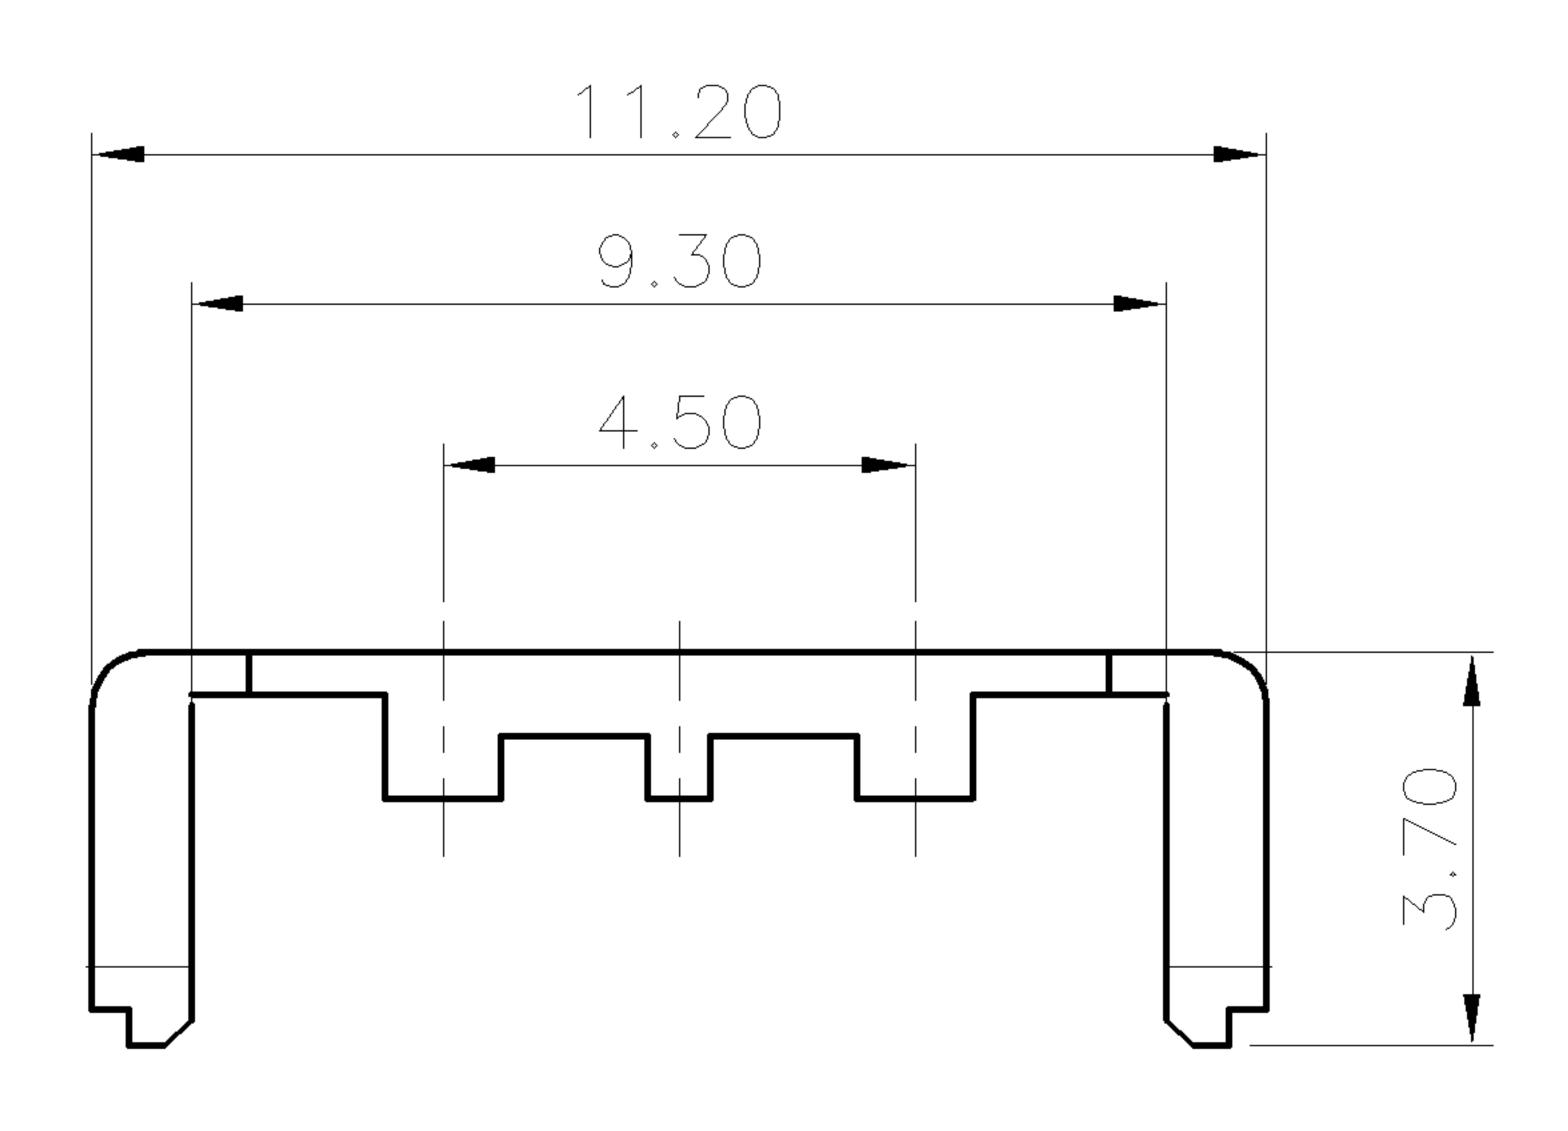

**—,** —.

 $36.6 \pm 0.10$ 

SECTION A-A 

| $\leq$ | SACC     | DNTROLL                          | LED DOCUMENT.                      | DWN                  |   |
|--------|----------|----------------------------------|------------------------------------|----------------------|---|
|        |          |                                  |                                    | СНК                  |   |
|        |          |                                  | ERANCES UNLESS<br>RWISE SPECIFIED: | APVD NAME            |   |
|        |          | 0 PLC<br>1 PLC<br>2 PLC<br>3 PLC | ± -<br>± 0.35<br>± 0.25<br>± 0.15  | PRODUCT SPEC         |   |
|        |          | 4 PLC<br>angles                  | ± -<br>± 3°                        | SIZE (               | С |
|        |          | FINISH                           |                                    | weight 2.05 GRAMS AJ |   |
|        | SEE NOTE |                                  | SEE NUTE                           | CUSTOMER DRAWING     |   |
|        |          |                                  |                                    |                      |   |