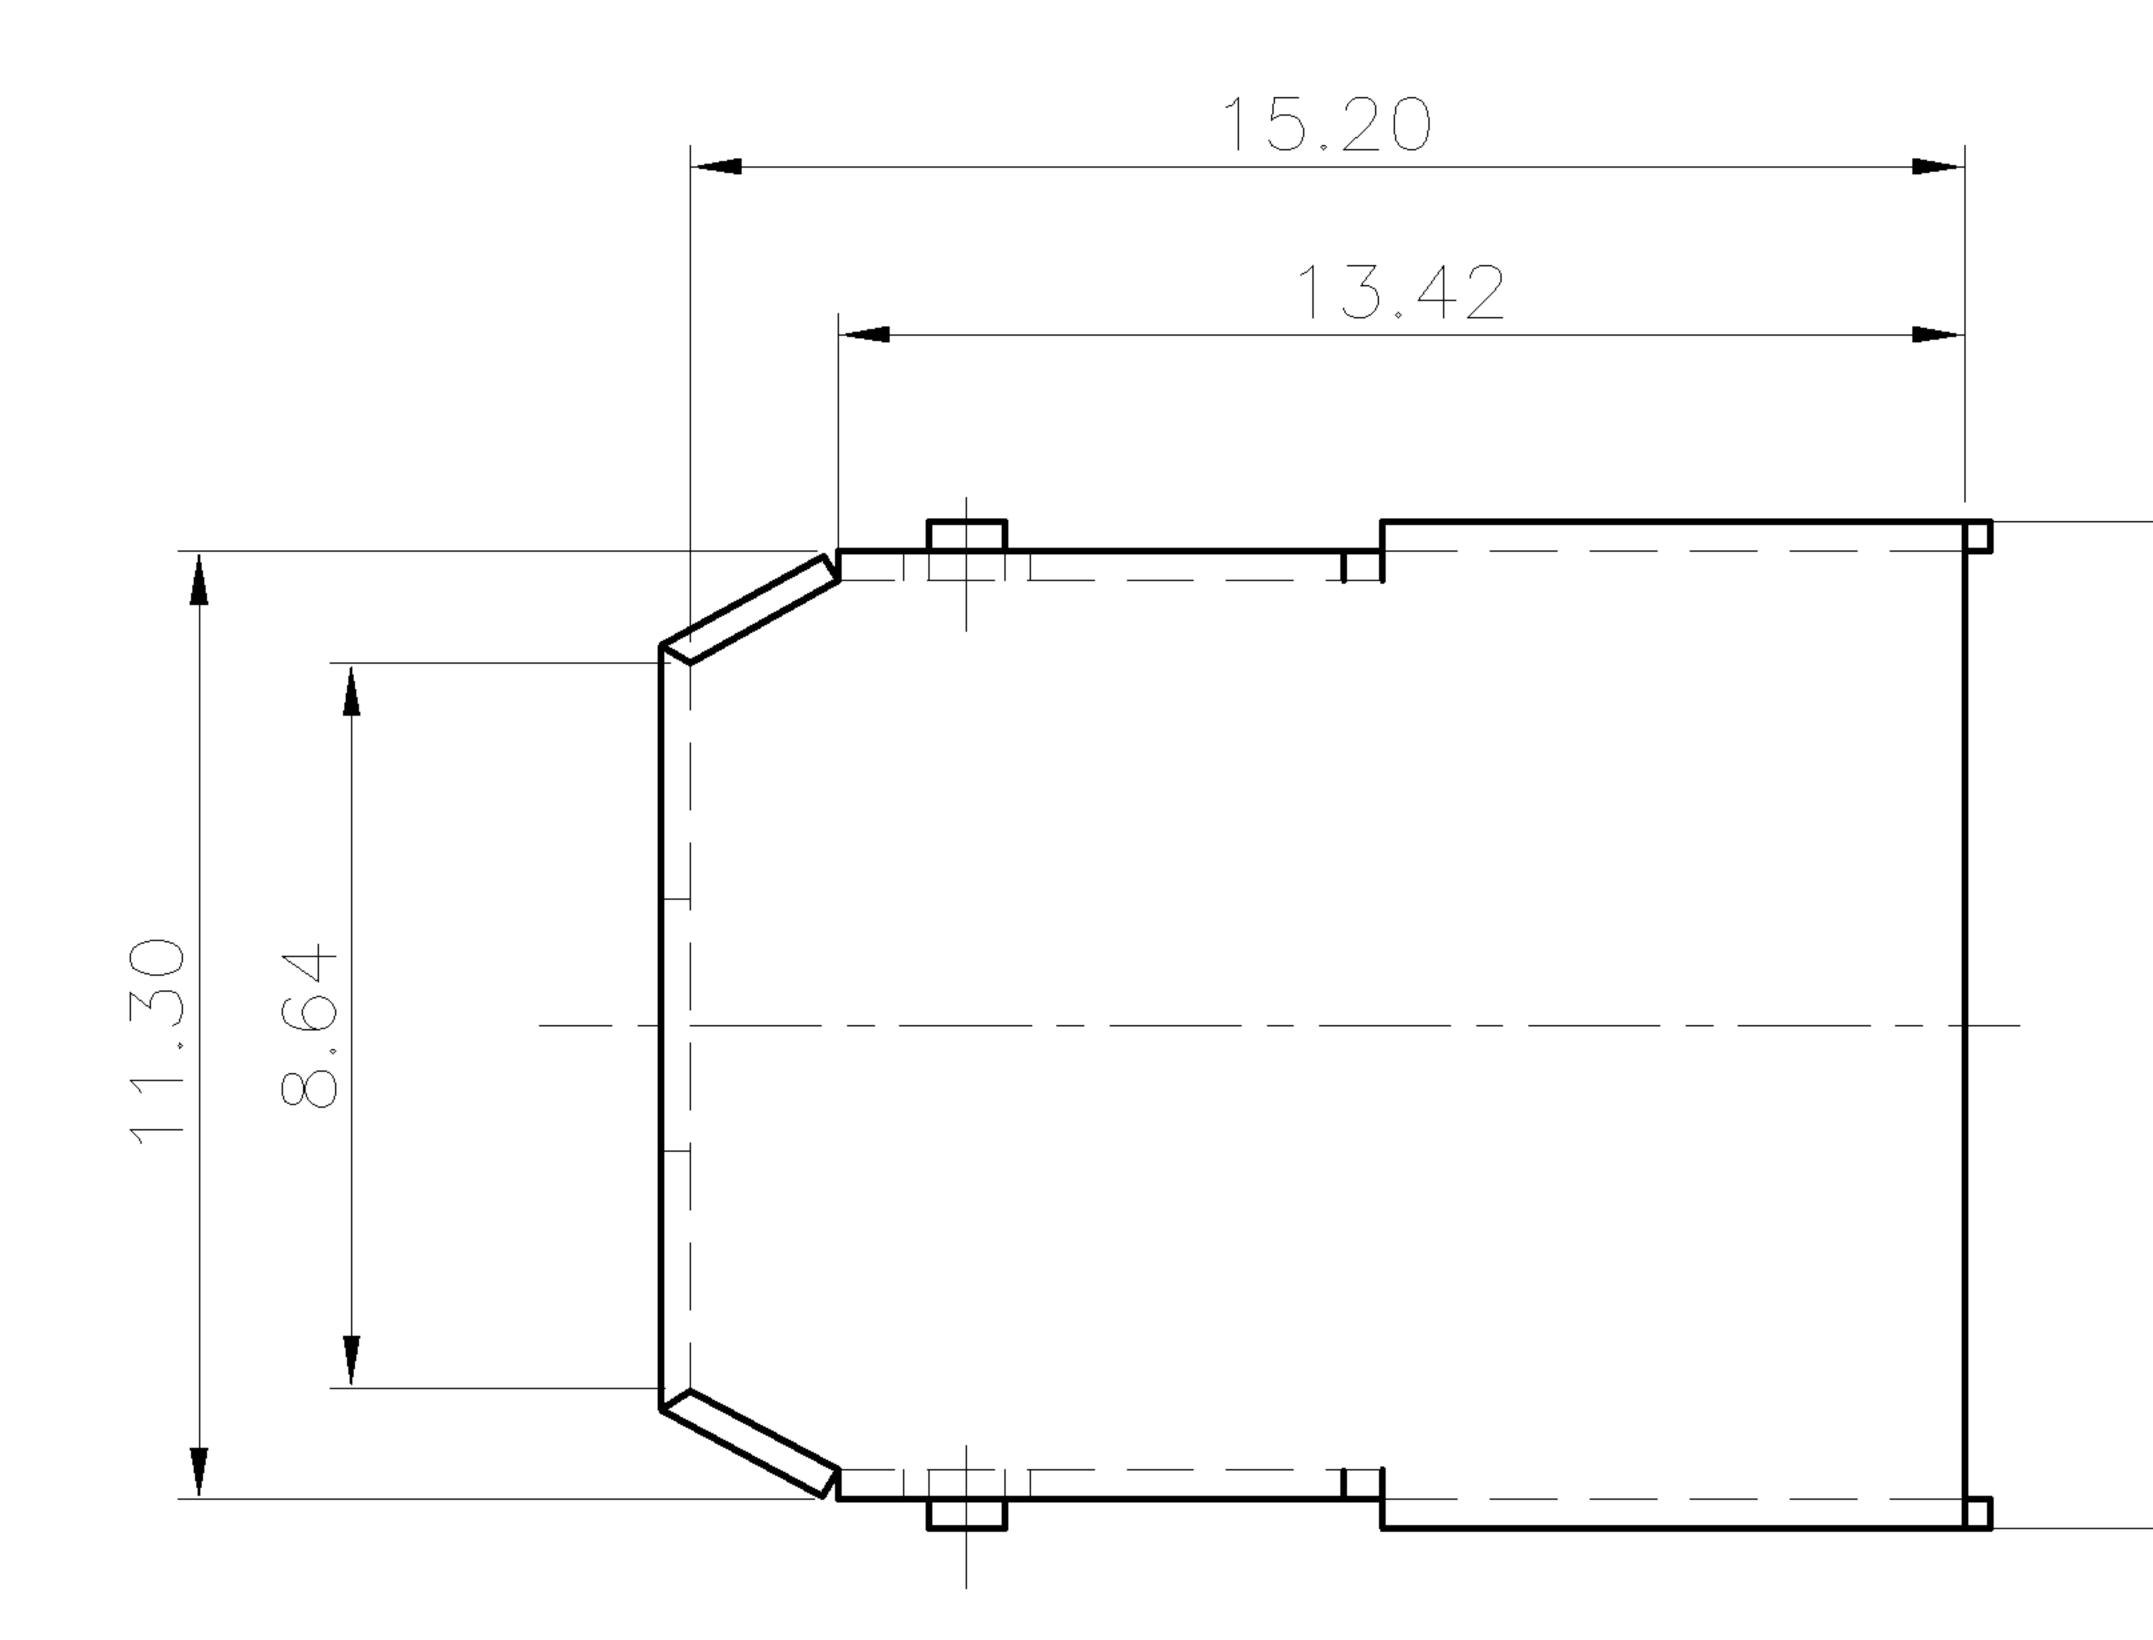

|            |                                                                                                  |                |        |       |         |                               |                           | •          |         |                |   |
|------------|--------------------------------------------------------------------------------------------------|----------------|--------|-------|---------|-------------------------------|---------------------------|------------|---------|----------------|---|
|            |                                                                                                  |                | P      | LTR   |         | REVISIONS<br>Description      | >                         | DATE       | DWN     | APVD           |   |
|            |                                                                                                  |                | •      |       | SEE SHE |                               |                           |            |         |                |   |
|            |                                                                                                  |                |        |       |         |                               |                           |            |         |                |   |
|            |                                                                                                  |                |        |       |         |                               |                           |            |         |                | D |
|            |                                                                                                  |                |        |       |         |                               |                           |            |         |                |   |
|            |                                                                                                  |                |        |       |         |                               |                           |            |         |                |   |
|            |                                                                                                  |                |        |       |         |                               |                           |            |         |                |   |
|            |                                                                                                  |                |        |       |         |                               |                           |            |         |                |   |
|            |                                                                                                  |                |        |       |         |                               |                           |            |         |                |   |
|            |                                                                                                  |                |        |       |         |                               |                           |            |         |                |   |
| $\bigcirc$ |                                                                                                  |                |        |       |         |                               |                           |            |         |                |   |
|            |                                                                                                  |                |        |       |         |                               |                           |            |         |                |   |
|            |                                                                                                  |                |        |       |         |                               |                           |            |         |                |   |
|            |                                                                                                  |                |        |       |         |                               |                           |            |         |                |   |
| Ţ          |                                                                                                  |                |        |       |         |                               |                           |            |         |                |   |
|            |                                                                                                  |                |        |       |         |                               |                           |            |         |                | C |
|            |                                                                                                  |                |        |       |         |                               |                           |            |         |                |   |
|            |                                                                                                  |                |        |       |         |                               |                           |            |         |                |   |
|            |                                                                                                  | Λ Ι            |        |       |         |                               |                           |            |         |                |   |
|            | 1. MATERI.<br>BACK                                                                               |                | •<br>• | SPCC  | Stee    | L, THECKNESS=0                | .35±0.015m                | m.         |         |                |   |
|            | 2. FINISH                                                                                        | 0<br>0         |        |       |         |                               |                           |            |         |                |   |
|            | BACK                                                                                             | Shell          |        |       |         | NICKEL PLATED<br>Ed all over. | over 100µ                 | MIN. Cu    |         |                |   |
|            |                                                                                                  |                |        |       |         |                               |                           |            |         |                |   |
| T T        |                                                                                                  |                |        |       |         |                               |                           |            |         |                |   |
|            |                                                                                                  |                |        |       |         |                               |                           |            |         |                | B |
|            |                                                                                                  |                |        |       |         |                               |                           |            |         |                |   |
|            |                                                                                                  |                |        |       |         |                               |                           |            |         |                |   |
|            |                                                                                                  |                |        |       |         |                               |                           |            |         |                |   |
|            |                                                                                                  |                |        |       |         |                               |                           |            |         |                |   |
|            |                                                                                                  |                |        |       |         |                               |                           | 3—         | 17343   | 372—1          |   |
|            |                                                                                                  |                |        |       |         |                               |                           | PAF        | T NU    | MBER           |   |
| S A C      | ONTROLLED DOCUMENT.                                                                              | CHK            |        |       |         |                               | TE Conned                 | ctivity    |         |                |   |
|            | TOLERANCES UNLESS<br>OTHERWISE SPECIFIED:                                                        | APVD           |        |       |         | NAME                          |                           |            |         |                |   |
|            | OPLC ±-                                                                                          | PRODUCT S      | SPEC   |       |         |                               | VERMOLD HAR               |            |         |                |   |
|            | $\begin{array}{cccc} 1 & PLC & \pm 0.35 \\ 2 & PLC & \pm 0.25 \\ 3 & PLC & \pm 0.15 \end{array}$ | <br>APPLICATIC | א. NC  | PEC   |         |                               | ES A, SOLDEE<br>LONG TYPE |            |         |                | A |
|            | $\begin{array}{ccc} 4 & PLC & \pm - \\ ANGLES & \pm 3^{\circ} \end{array}$                       |                |        | ~     |         | SIZE CAGE CODE DRAWING        |                           |            | RESTRIC | TED TO         |   |
|            | FINISH<br>SEE NOTE                                                                               | WEIGHT (       | ).7    | 8 GR  | AMS     | A300779 <b>C-</b>             |                           |            | _       |                |   |
|            |                                                                                                  | CUSTO          | ME     | r dra | WING    |                               | SCALE                     | SHEET 4 OF | 7   REV | <sup>′</sup> B |   |