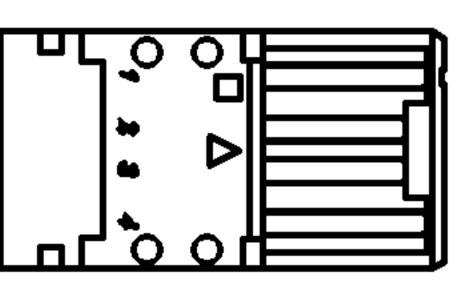

| R       | EVISIONS                   |           |             |                |                |        |
|---------|----------------------------|-----------|-------------|----------------|----------------|--------|
| [       | DESCRIPTION                |           | DATE        | DWN            | APVD           |        |
| -0130   | )77)                       |           | 23JUN11     | JC             | WK             |        |
|         |                            |           |             |                |                | П      |
|         |                            |           |             |                |                | U      |
|         |                            |           |             |                |                |        |
|         |                            |           |             |                |                |        |
|         |                            |           |             |                |                |        |
|         |                            |           |             |                |                |        |
| N       |                            |           |             |                |                |        |
|         | BACK SHELL (               | 3)        |             |                |                |        |
|         | (SEE DETAIL IN             | PAGE 4)   |             |                |                |        |
|         |                            |           |             |                |                |        |
|         |                            |           |             |                |                |        |
|         |                            |           |             |                |                |        |
|         |                            |           |             |                |                | $\cap$ |
|         |                            |           |             |                |                |        |
|         |                            |           |             |                |                |        |
|         | FRONT SHELL                | _ (4)     |             |                |                |        |
|         | (SEE DETAIL                | IN PAGE   | 5)          |                |                |        |
|         |                            |           |             |                |                |        |
|         |                            |           |             |                |                |        |
|         |                            |           |             |                |                |        |
|         |                            |           |             |                |                |        |
|         |                            |           |             |                |                |        |
| H C     | OMPONENT.                  |           |             |                |                | B      |
|         |                            |           |             |                |                |        |
|         |                            |           |             |                |                |        |
|         |                            |           |             |                |                |        |
| 72-1    | 1-1734372-2<br>1-1734372-1 |           |             | 73437<br>73437 |                |        |
| ER      | (1) HOUSING                | HSG. COL  | <u> </u>    | F NUM          |                |        |
|         |                            |           |             |                |                |        |
|         |                            | Connectiv | /ity        |                |                |        |
|         | USB OVERMOI                | LD HARDW  | ARE KIT     |                |                |        |
|         | SERIES A,                  |           |             |                |                | A      |
| CAGE CO | ODE DRAWING NO             |           |             | RESTRIC        | TED TO         |        |
| )07     | 79 C - 1734.               | 372       |             |                |                |        |
|         | SCAL                       |           | EET<br>1 OF | RE\<br>7       | <sup>/</sup> B |        |
|         |                            |           | -           | I              |                |        |