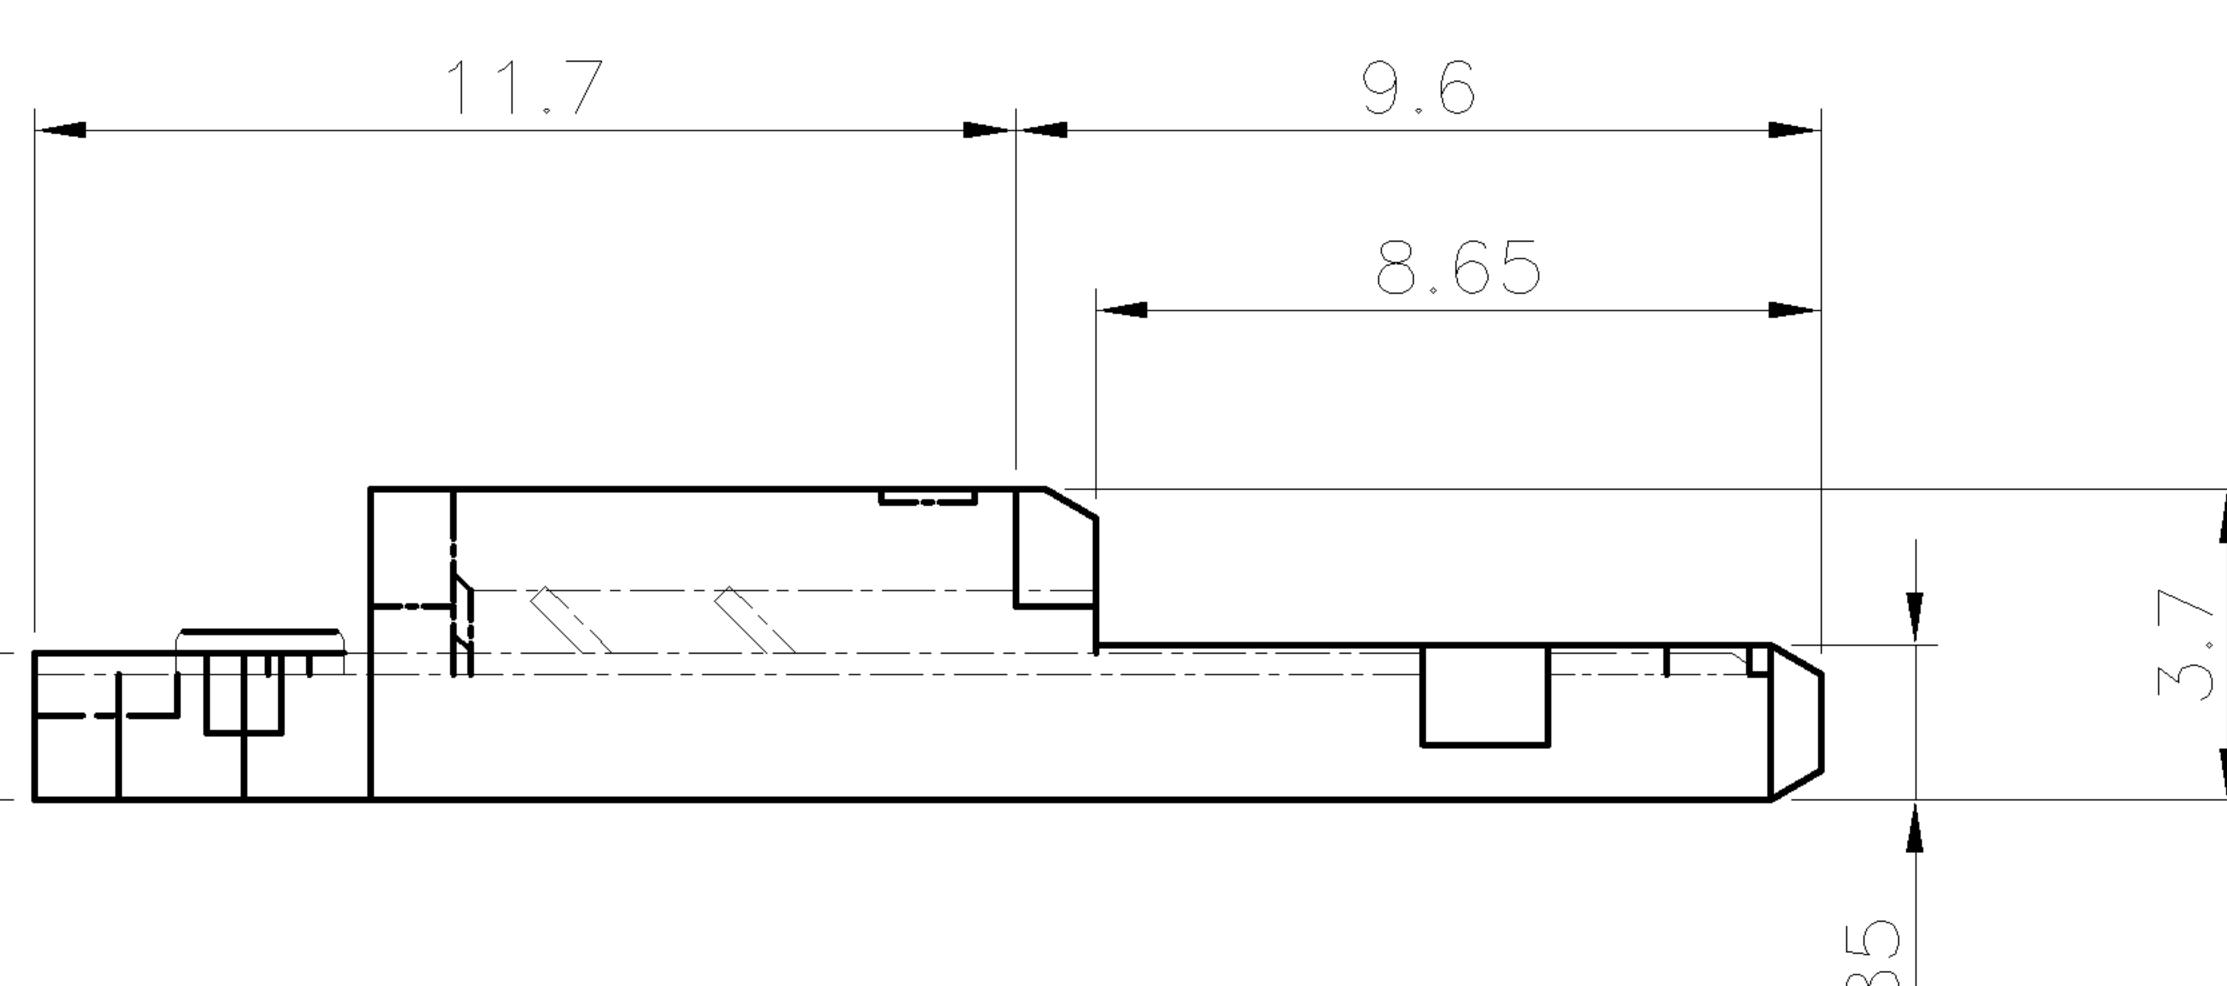

|   | THIS DRAWING IS U | JNPUBLISHED.        |      | RELEASED        |
|---|-------------------|---------------------|------|-----------------|
|   | C COPYRIGHT -     | BY –                |      | Al              |
| D |                   |                     |      |                 |
|   |                   |                     |      |                 |
|   |                   |                     |      |                 |
|   |                   |                     |      |                 |
|   |                   |                     |      |                 |
| С |                   |                     |      |                 |
|   |                   |                     |      |                 |
|   |                   |                     |      |                 |
|   |                   |                     | 45°- | $\pm 2^{\circ}$ |
|   |                   |                     |      |                 |
| Β |                   |                     |      |                 |
|   |                   |                     |      |                 |
|   | NOTES:            |                     |      |                 |
|   | 2. FINISH         | NT SHELL: SF<br>H : |      |                 |
| A | FRON              | NT SHELL: 12<br>UNI | 20ju |                 |
|   |                   |                     |      |                 |
|   | 1470-19 (3/11)    |                     |      |                 |

**—,** —.

 $36.6 \pm 0.10$ 

SECTION A-A 

| $\leq$ | SACC     | DNTROLL                          | LED DOCUMENT.                      | DWN                  |   |
|--------|----------|----------------------------------|------------------------------------|----------------------|---|
|        |          |                                  |                                    | СНК                  |   |
|        |          |                                  | ERANCES UNLESS<br>RWISE SPECIFIED: | APVD NAME            |   |
|        |          | 0 PLC<br>1 PLC<br>2 PLC<br>3 PLC | ± -<br>± 0.35<br>± 0.25<br>± 0.15  | PRODUCT SPEC         |   |
|        |          | 4 PLC<br>angles                  | ± -<br>± 3°                        | SIZE (               | С |
|        |          | FINISH                           |                                    | weight 2.05 GRAMS AJ |   |
|        | SEE NOTE |                                  | SEE NUTE                           | CUSTOMER DRAWING     |   |
|        |          |                                  |                                    |                      |   |