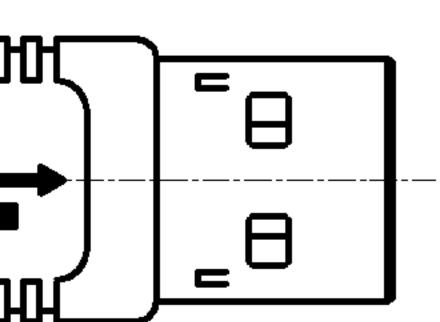

| REVISIONS                                |             |           |               |   |
|------------------------------------------|-------------|-----------|---------------|---|
| DESCRIPTION                              | DATE        | DWN       | APVD          |   |
|                                          |             |           |               |   |
|                                          |             | •         |               | Л |
|                                          |             |           |               | U |
|                                          |             |           |               |   |
|                                          |             |           |               |   |
|                                          |             |           |               |   |
|                                          |             |           |               |   |
|                                          |             |           |               |   |
|                                          |             |           |               |   |
|                                          |             |           |               |   |
|                                          |             |           |               |   |
|                                          |             |           |               |   |
|                                          |             |           |               |   |
|                                          |             |           |               |   |
|                                          |             |           |               | С |
|                                          |             |           |               |   |
|                                          |             |           |               |   |
|                                          |             |           |               |   |
|                                          |             |           |               |   |
|                                          |             |           |               |   |
|                                          |             |           |               |   |
|                                          |             |           |               |   |
|                                          |             |           |               |   |
|                                          |             |           |               |   |
|                                          |             |           |               | В |
|                                          |             |           |               |   |
|                                          |             |           |               |   |
|                                          |             |           |               |   |
|                                          |             | 4 — 7 A — | 7 7 0 1       |   |
|                                          |             |           | 372–1<br>MBER |   |
|                                          |             |           |               |   |
| TE Connectiv                             | ity         |           |               |   |
|                                          |             |           |               |   |
| USB OVERMOLD HARDW<br>SERIES A, SOLDER F |             |           |               | Δ |
| LONG TYPE                                |             |           |               |   |
| Tage code drawing no $0779 C - 1734372$  |             | RESIRIC   | TED TO        |   |
| JU//YUUUUUUUUUUUUUUUUUUUUUUUUUUUUUUUUUU  | ЕТ <u> </u> |           |               |   |
|                                          | 5 OF ,      | /         | Ы             |   |