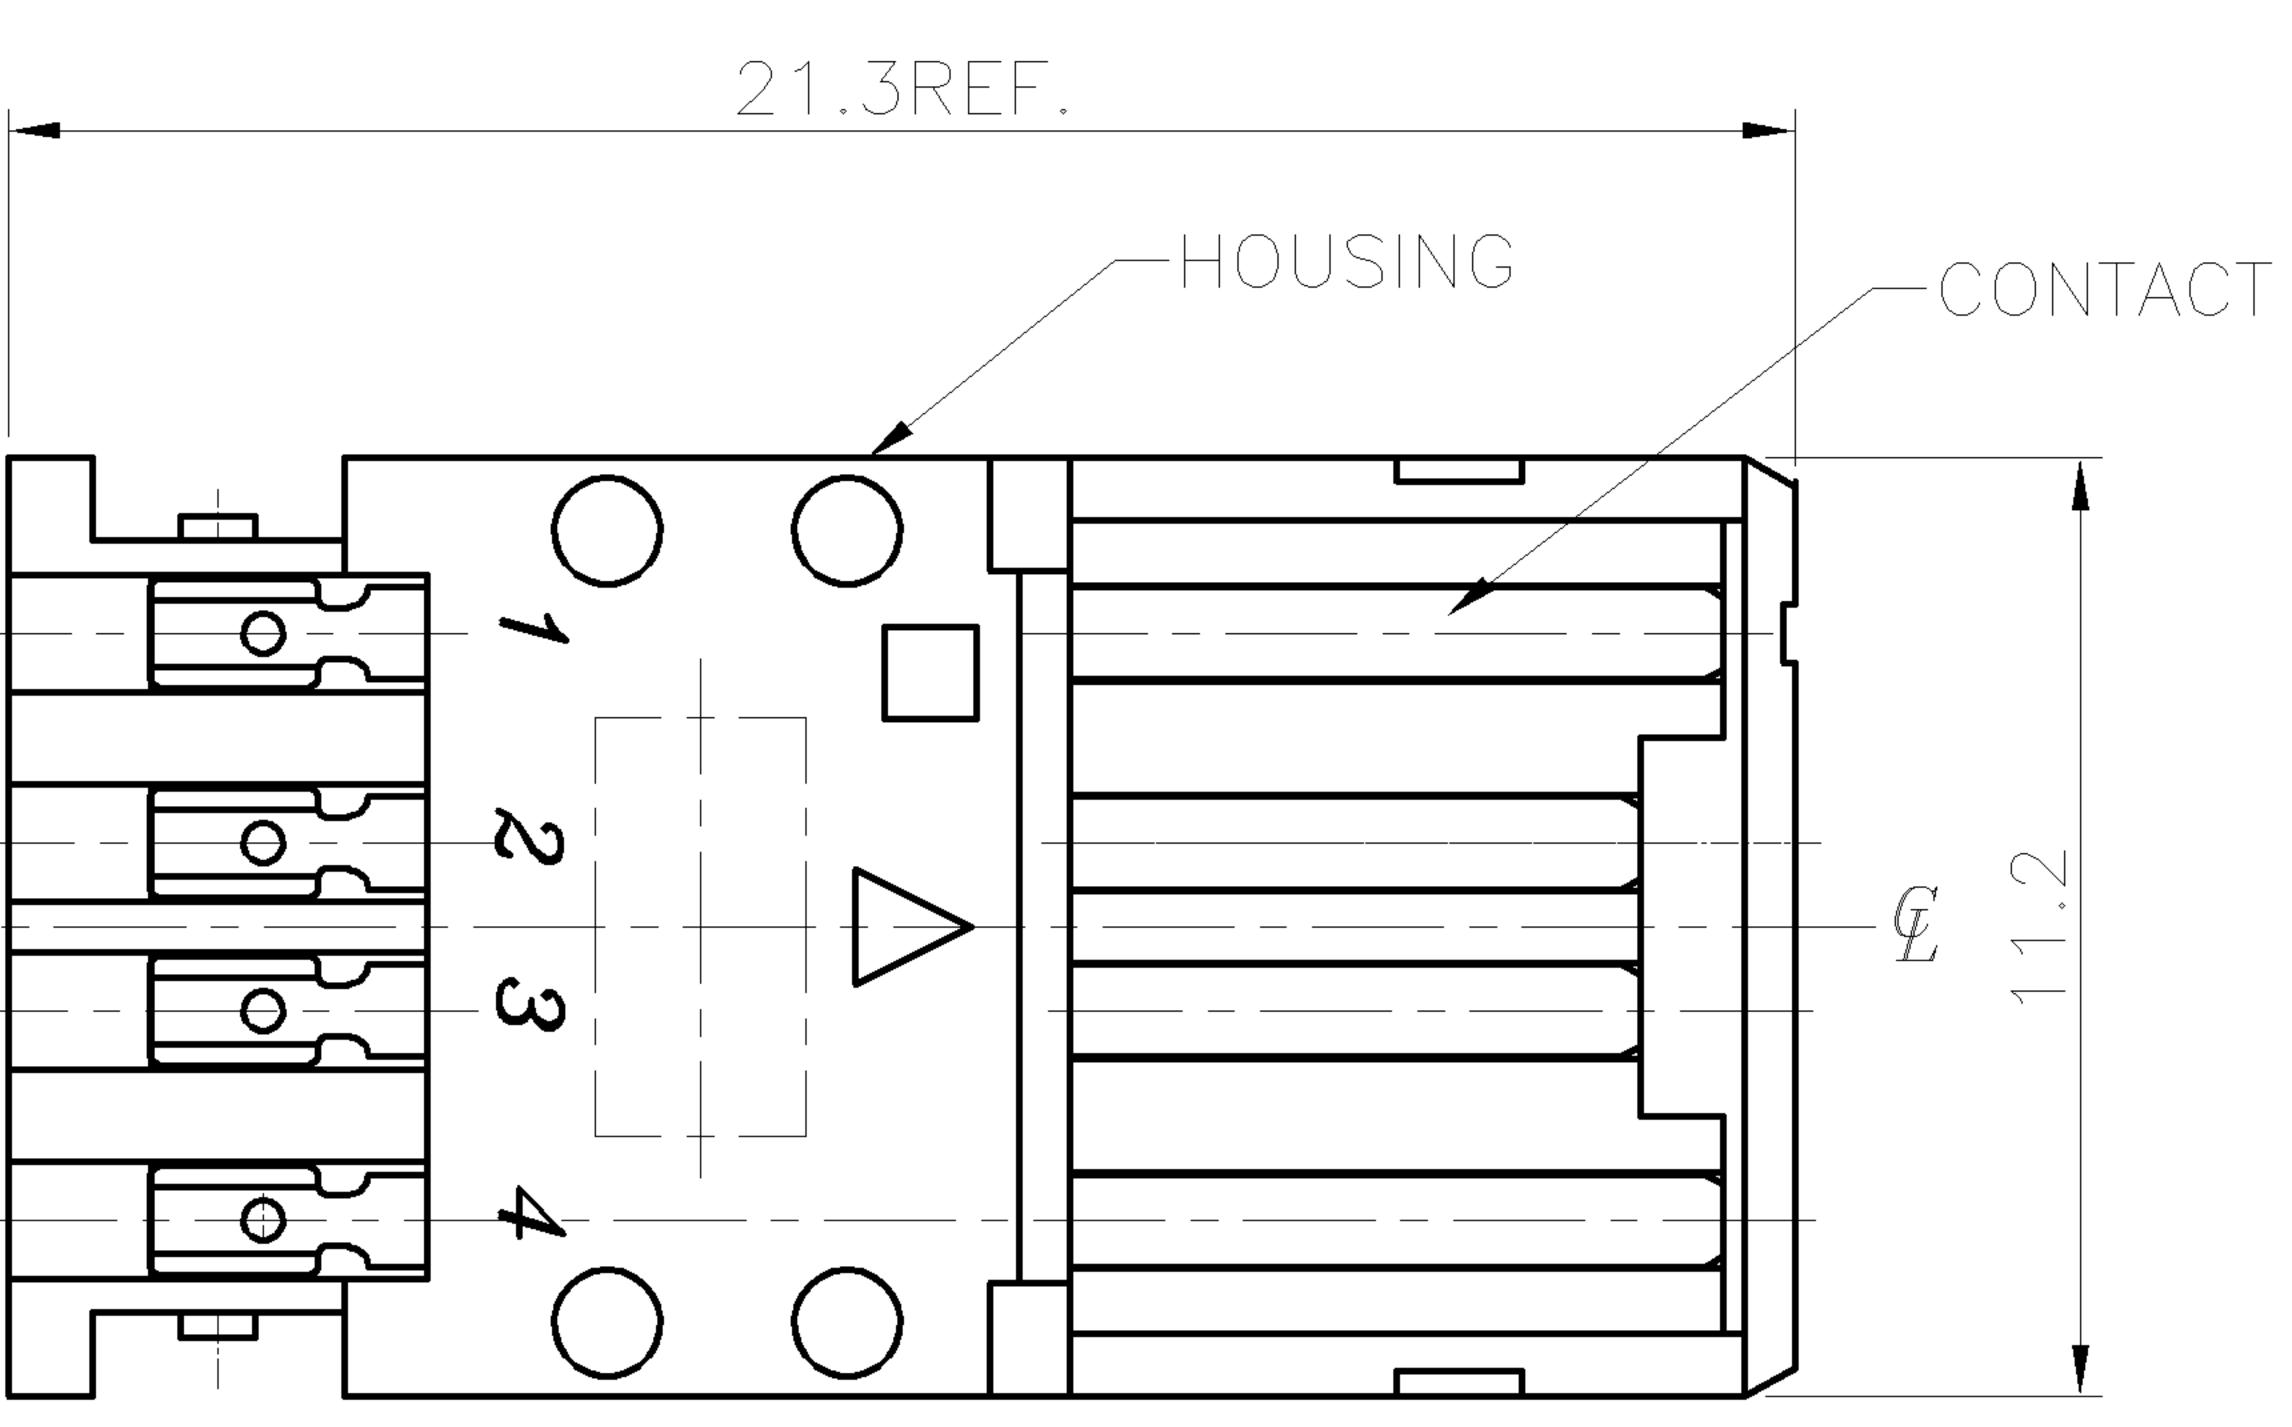

**—,** —.

|     | 2    |   |     |     |       |    |  |
|-----|------|---|-----|-----|-------|----|--|
| LOC | DIST | Ρ | LTR |     |       |    |  |
|     |      |   |     | SEE | SHEET | 1. |  |

| NC | )TES:  |        |       |           |      |
|----|--------|--------|-------|-----------|------|
| 1. | MATERL | AL:    |       |           |      |
|    | BACK   | SHELL: | SPCC  | STEEL,    | THE  |
| 2. | FINISH | •      |       |           |      |
|    | BACK   | SHELL: | 120µ" | MIN N     | ICKE |
|    |        |        |       | R PI ATFI |      |

|            |                                                                                                  |                |        |       |         |                               |                           | •          |         |                |   |
|------------|--------------------------------------------------------------------------------------------------|----------------|--------|-------|---------|-------------------------------|---------------------------|------------|---------|----------------|---|
|            |                                                                                                  |                | P      | LTR   |         | REVISIONS<br>Description      | >                         | DATE       | DWN     | APVD           |   |
|            |                                                                                                  |                | •      |       | SEE SHE |                               |                           |            |         |                |   |
|            |                                                                                                  |                |        |       |         |                               |                           |            |         |                |   |
|            |                                                                                                  |                |        |       |         |                               |                           |            |         |                | D |
|            |                                                                                                  |                |        |       |         |                               |                           |            |         |                |   |
|            |                                                                                                  |                |        |       |         |                               |                           |            |         |                |   |
|            |                                                                                                  |                |        |       |         |                               |                           |            |         |                |   |
|            |                                                                                                  |                |        |       |         |                               |                           |            |         |                |   |
|            |                                                                                                  |                |        |       |         |                               |                           |            |         |                |   |
|            |                                                                                                  |                |        |       |         |                               |                           |            |         |                |   |
| $\bigcirc$ |                                                                                                  |                |        |       |         |                               |                           |            |         |                |   |
|            |                                                                                                  |                |        |       |         |                               |                           |            |         |                |   |
|            |                                                                                                  |                |        |       |         |                               |                           |            |         |                |   |
|            |                                                                                                  |                |        |       |         |                               |                           |            |         |                |   |
| Ţ          |                                                                                                  |                |        |       |         |                               |                           |            |         |                |   |
|            |                                                                                                  |                |        |       |         |                               |                           |            |         |                | C |
|            |                                                                                                  |                |        |       |         |                               |                           |            |         |                |   |
|            |                                                                                                  |                |        |       |         |                               |                           |            |         |                |   |
|            |                                                                                                  | Λ Ι            |        |       |         |                               |                           |            |         |                |   |
|            | 1. MATERI.<br>BACK                                                                               |                | •<br>• | SPCC  | Stee    | L, THECKNESS=0                | .35±0.015m                | m.         |         |                |   |
|            | 2. FINISH                                                                                        | 0<br>0         |        |       |         |                               |                           |            |         |                |   |
|            | BACK                                                                                             | Shell          |        |       |         | NICKEL PLATED<br>Ed all over. | over 100µ                 | MIN. Cu    |         |                |   |
|            |                                                                                                  |                |        |       |         |                               |                           |            |         |                |   |
| T T        |                                                                                                  |                |        |       |         |                               |                           |            |         |                |   |
|            |                                                                                                  |                |        |       |         |                               |                           |            |         |                | B |
|            |                                                                                                  |                |        |       |         |                               |                           |            |         |                |   |
|            |                                                                                                  |                |        |       |         |                               |                           |            |         |                |   |
|            |                                                                                                  |                |        |       |         |                               |                           |            |         |                |   |
|            |                                                                                                  |                |        |       |         |                               |                           |            |         |                |   |
|            |                                                                                                  |                |        |       |         |                               |                           | 3—         | 17343   | 372—1          |   |
|            |                                                                                                  |                |        |       |         |                               |                           | PAF        | T NU    | MBER           |   |
| S A C      | ONTROLLED DOCUMENT.                                                                              | CHK            |        |       |         |                               | TE Conned                 | ctivity    |         |                |   |
|            | TOLERANCES UNLESS<br>OTHERWISE SPECIFIED:                                                        | APVD           |        |       |         | NAME                          |                           |            |         |                |   |
|            | OPLC ±-                                                                                          | PRODUCT S      | SPEC   |       |         |                               | VERMOLD HAR               |            |         |                |   |
|            | $\begin{array}{cccc} 1 & PLC & \pm 0.35 \\ 2 & PLC & \pm 0.25 \\ 3 & PLC & \pm 0.15 \end{array}$ | <br>APPLICATIC | א. NC  | PEC   |         |                               | ES A, SOLDEE<br>LONG TYPE |            |         |                | A |
|            | $\begin{array}{ccc} 4 & PLC & \pm - \\ ANGLES & \pm 3^{\circ} \end{array}$                       |                |        | ~     |         | SIZE CAGE CODE DRAWING        |                           |            | RESTRIC | TED TO         |   |
|            | FINISH<br>SEE NOTE                                                                               | WEIGHT (       | ).7    | 8 GR  | AMS     | A300779 <b>C-</b>             |                           |            | _       |                |   |
|            |                                                                                                  | CUSTO          | ME     | r dra | WING    |                               | SCALE                     | SHEET 4 OF | 7   REV | <sup>′</sup> B |   |