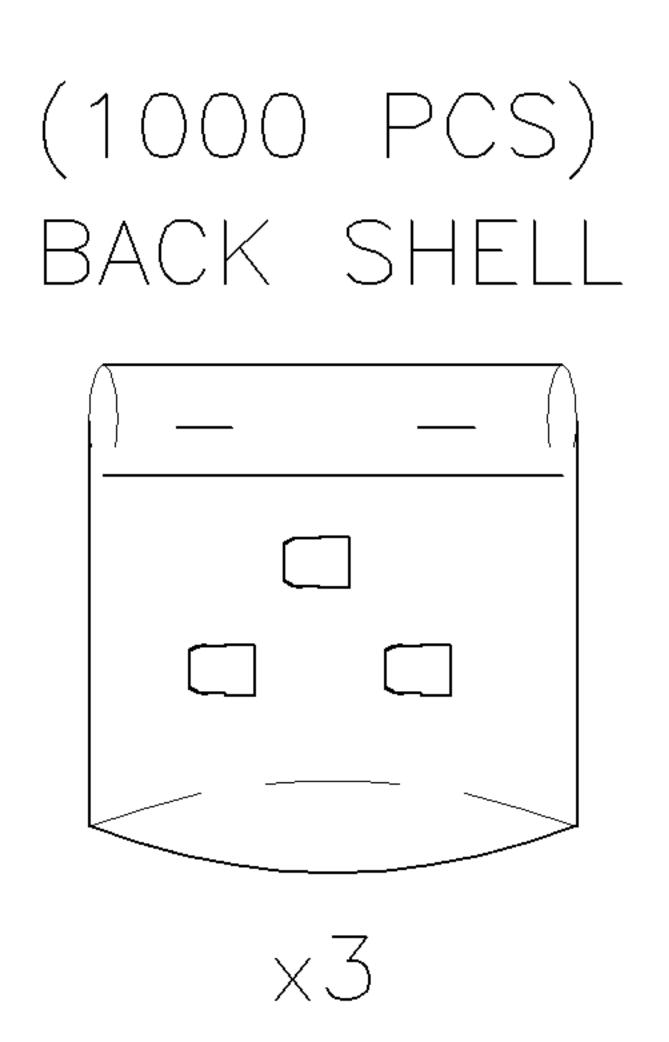

## NOTES:

- 1. MATERIAL:
- SHIPPING BOX : CORRUGATED FIBER.
- 2. DIMENSION : BAG : L=300mm , W=185mm , THICKNESS=0.1mm SHIPPING BOX : L=320 , W=460 , H=185
- 3. QUANTITY : FRONT SHELL PACKING : 250 PCS/BAG BACK SHELL PACKING : 1000 PCS/BAG MAIN BODY PACKING : 500 PCS/BAG COVER PACKING : 1000 PCS/BAG SECONARY PACKING : 3000 SETS/SHIPPING BOX
- 4. WEGHT : NET WIGHT : 11.70 KG/SHIPPING BOX GROSS WIGHT : 12.50 KG/SHIPPING BOX