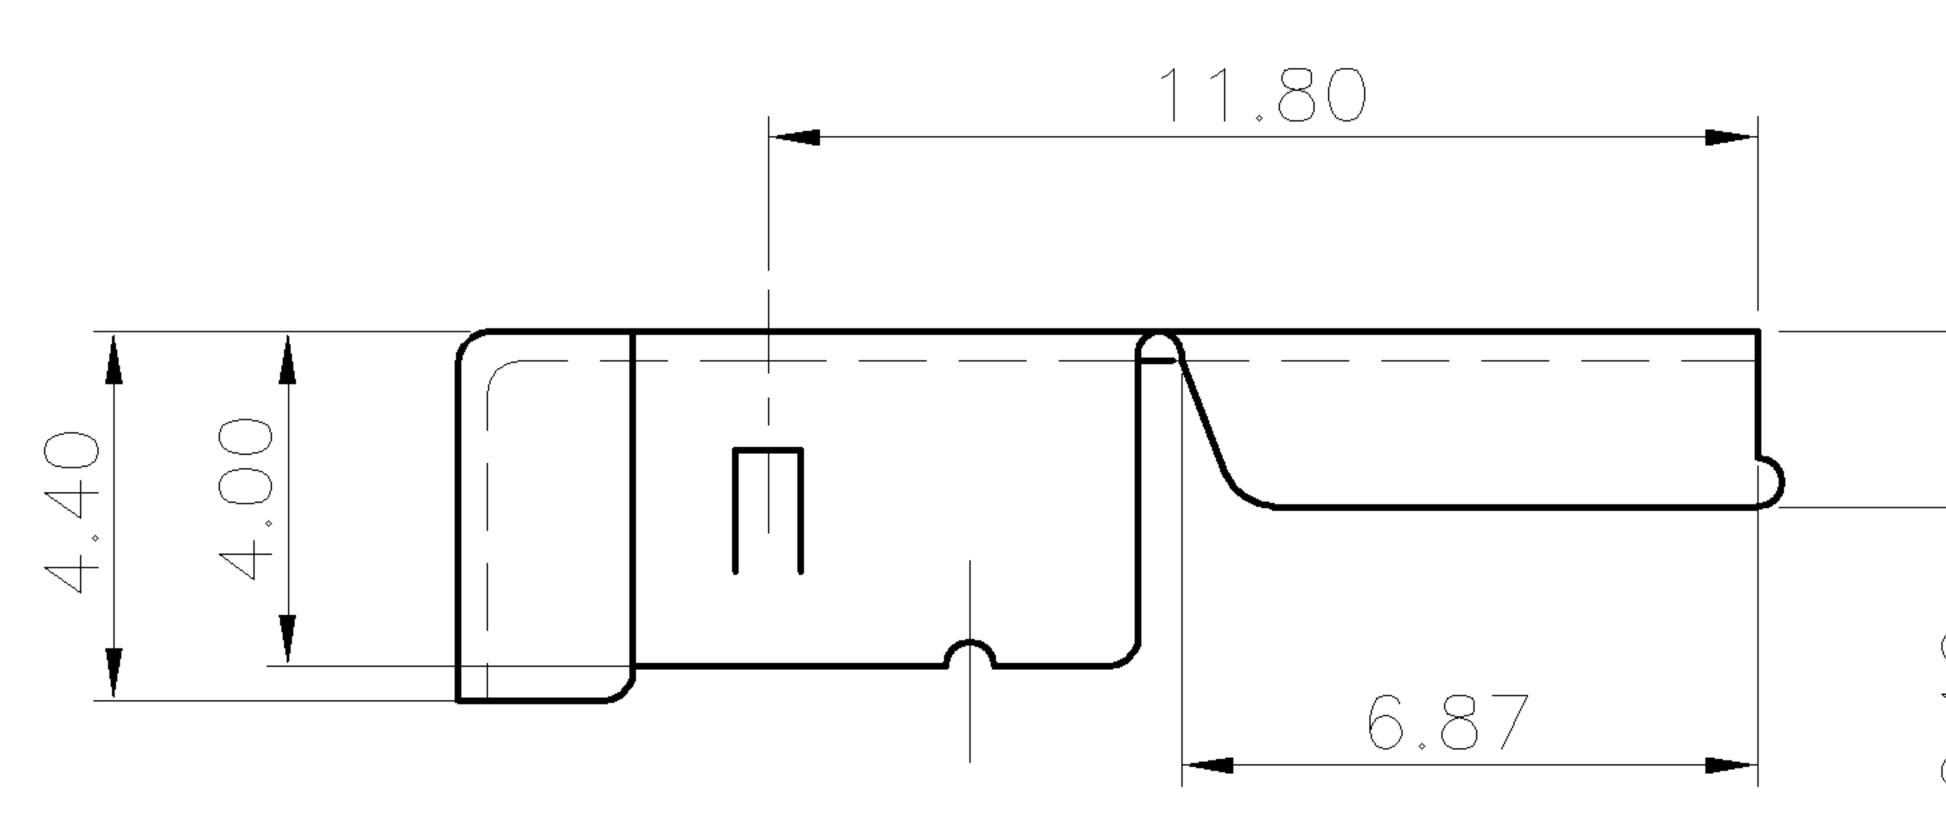

| REVISIONS                                |             |           |               |   |
|------------------------------------------|-------------|-----------|---------------|---|
| DESCRIPTION                              | DATE        | DWN       | APVD          |   |
|                                          |             |           |               |   |
|                                          |             | •         |               | Л |
|                                          |             |           |               | U |
|                                          |             |           |               |   |
|                                          |             |           |               |   |
|                                          |             |           |               |   |
|                                          |             |           |               |   |
|                                          |             |           |               |   |
|                                          |             |           |               |   |
|                                          |             |           |               |   |
|                                          |             |           |               |   |
|                                          |             |           |               |   |
|                                          |             |           |               |   |
|                                          |             |           |               |   |
|                                          |             |           |               | С |
|                                          |             |           |               |   |
|                                          |             |           |               |   |
|                                          |             |           |               |   |
|                                          |             |           |               |   |
|                                          |             |           |               |   |
|                                          |             |           |               |   |
|                                          |             |           |               |   |
|                                          |             |           |               |   |
|                                          |             |           |               |   |
|                                          |             |           |               | В |
|                                          |             |           |               |   |
|                                          |             |           |               |   |
|                                          |             |           |               |   |
|                                          |             | 4 — 7 A — | 7 7 0 1       |   |
|                                          |             |           | 372–1<br>MBER |   |
|                                          |             |           |               |   |
| TE Connectiv                             | ity         |           |               |   |
|                                          |             |           |               |   |
| USB OVERMOLD HARDW<br>SERIES A, SOLDER F |             |           |               | Δ |
| LONG TYPE                                |             |           |               |   |
| Tage code drawing no $0779 C - 1734372$  |             | RESIRIC   | TED TO        |   |
| JU//YUUUUUUUUUUUUUUUUUUUUUUUUUUUUUUUUUU  | ЕТ <u> </u> |           |               |   |
|                                          | 5 OF ,      | /         | Ы             |   |