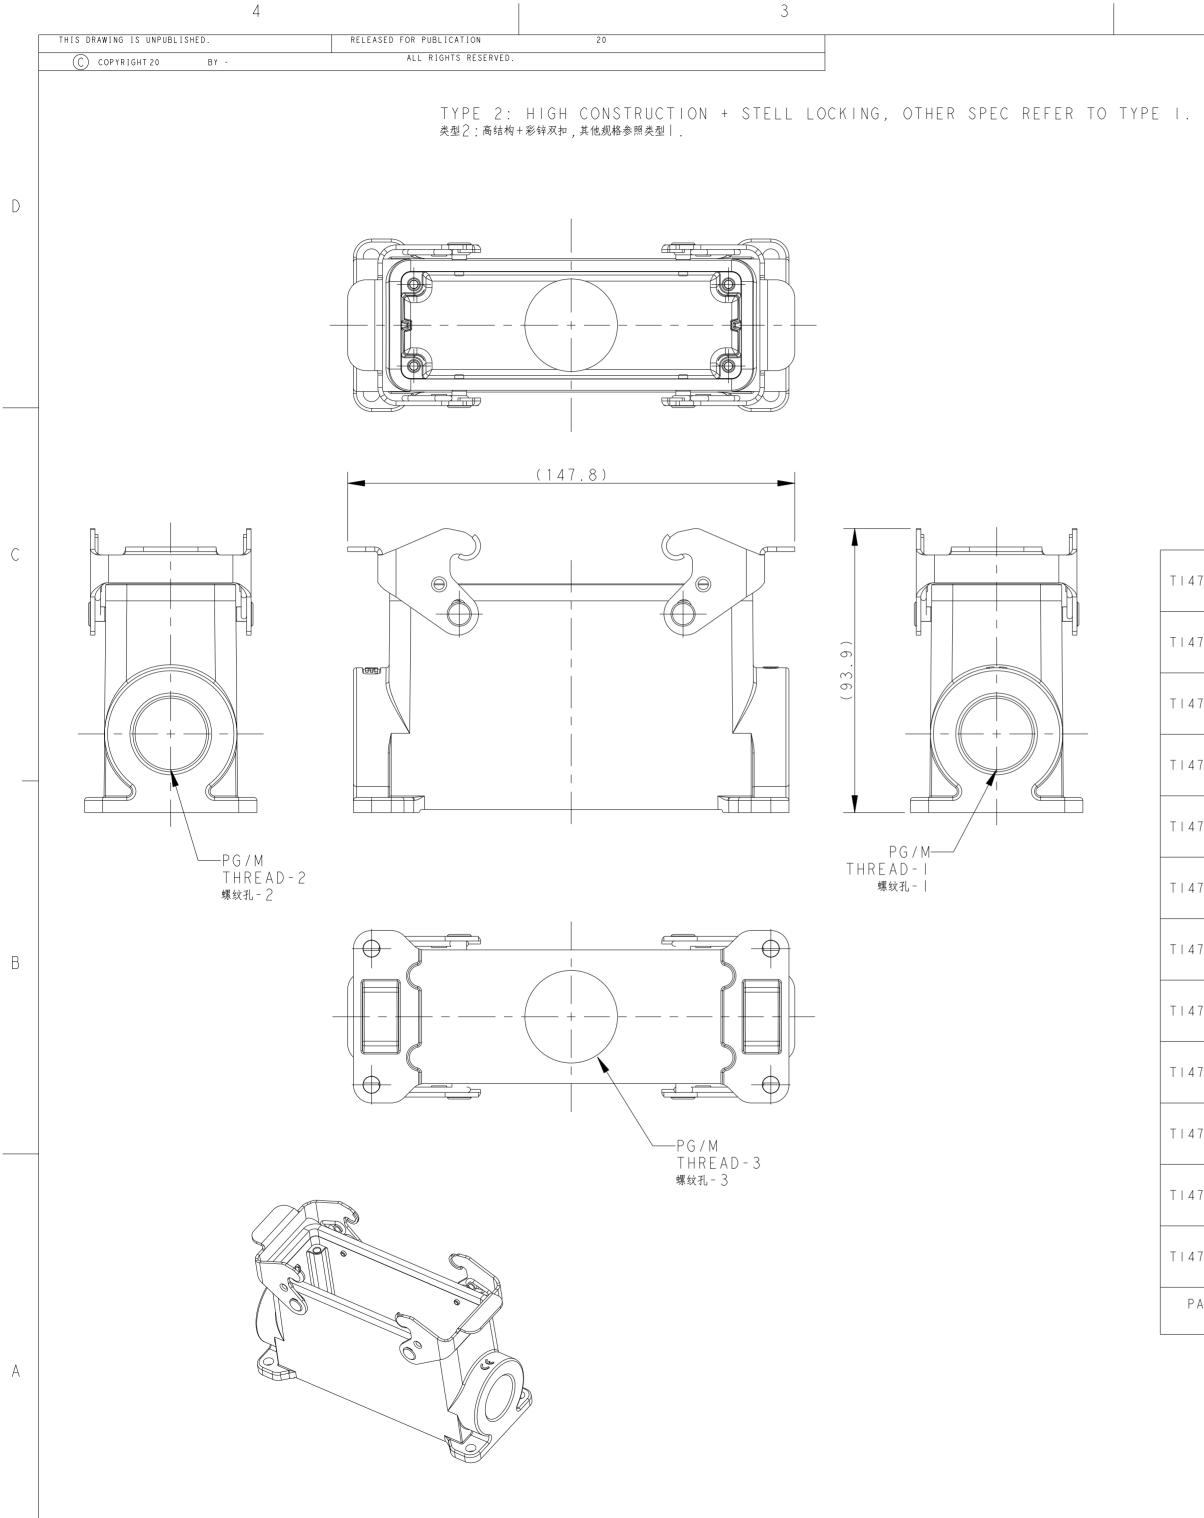

SCALE 4:5 SHEET 1 OF 2

1471-9 (3/13)

|                               | MATERIAL TBD           | C ±-<br>C ±-<br>ES ±-<br>114-137013                                                                                                                                                                                                                                                                                                                                                                                                                                                                                                                                                                                                                                                                                                                                                                                                                                                                                                                                                                                                                                                                                                                                                                                                                                                                                                                                                                                                                                                                                                                                                                                                                                                                                                                                                                                                                                                                                                                                                                                                                                                                                                                                                                                                                                                                                                                                                                                                                                                                                                                                                                                                                                                                                                                                                                                        |                   | 17024XXXX<br><sup>scale</sup> 1:2 | 000<br><sup>HEET</sup> 2 <sup>of</sup> 2 | RESTRICTED TO | - |
|-------------------------------|------------------------|----------------------------------------------------------------------------------------------------------------------------------------------------------------------------------------------------------------------------------------------------------------------------------------------------------------------------------------------------------------------------------------------------------------------------------------------------------------------------------------------------------------------------------------------------------------------------------------------------------------------------------------------------------------------------------------------------------------------------------------------------------------------------------------------------------------------------------------------------------------------------------------------------------------------------------------------------------------------------------------------------------------------------------------------------------------------------------------------------------------------------------------------------------------------------------------------------------------------------------------------------------------------------------------------------------------------------------------------------------------------------------------------------------------------------------------------------------------------------------------------------------------------------------------------------------------------------------------------------------------------------------------------------------------------------------------------------------------------------------------------------------------------------------------------------------------------------------------------------------------------------------------------------------------------------------------------------------------------------------------------------------------------------------------------------------------------------------------------------------------------------------------------------------------------------------------------------------------------------------------------------------------------------------------------------------------------------------------------------------------------------------------------------------------------------------------------------------------------------------------------------------------------------------------------------------------------------------------------------------------------------------------------------------------------------------------------------------------------------------------------------------------------------------------------------------------------------|-------------------|-----------------------------------|------------------------------------------|---------------|---|
|                               | mm<br>0 PL<br>1 PL     | CHK 17JUN2015<br>CHRIS WANG<br>THERWISE SPECIFIED:<br>C ±-<br>C ±- | SGRH-PG/          |                                   | Connectivit                              | У             | _ |
| PARI NUMDER<br>料号             | THIS DRAWING IS A CONT | 描述                                                                                                                                                                                                                                                                                                                                                                                                                                                                                                                                                                                                                                                                                                                                                                                                                                                                                                                                                                                                                                                                                                                                                                                                                                                                                                                                                                                                                                                                                                                                                                                                                                                                                                                                                                                                                                                                                                                                                                                                                                                                                                                                                                                                                                                                                                                                                                                                                                                                                                                                                                                                                                                                                                                                                                                                                         | THREAD-I<br>螺纹孔-I | THREAD-2<br>螺纹孔-2                 | THREAD-3<br>螺纹孔-3                        | 类 型           |   |
| 1470242229-001<br>PART NUMBER | H24B-SGRH-2PG29/M32    | H24B HOUSING, SURFACE MOUNTED, METAL<br>DOUBLE LOCKING, 2PG29, BOTTOM ENTRY M32,<br>HIGH CONSTRUCTION, POWDER COATED, GREY<br>H24B下壳,表面安装,彩锌双扣,2PG29,底出M32,高结构,灰色粉末喷涂<br>PART DESCRIPTION                                                                                                                                                                                                                                                                                                                                                                                                                                                                                                                                                                                                                                                                                                                                                                                                                                                                                                                                                                                                                                                                                                                                                                                                                                                                                                                                                                                                                                                                                                                                                                                                                                                                                                                                                                                                                                                                                                                                                                                                                                                                                                                                                                                                                                                                                                                                                                                                                                                                                                                                                                                                                                  | PG29<br>PG/M      | PG29<br>PG/M                      | M32<br>PG/M                              | TYPE          | - |
| 470243216-000                 | H24B-SGRH-M32/MI6      | H24B HOUSING, SURFACE MOUNTED,<br>METAL DOUBLE LOCKING, M32/MI6, HIGH<br>CONSTRUCTION, POWDER COATED, GREY<br>H24B下壳,表面安装,彩锌双扣,M32/MI6,高结构,灰色粉末喷涂                                                                                                                                                                                                                                                                                                                                                                                                                                                                                                                                                                                                                                                                                                                                                                                                                                                                                                                                                                                                                                                                                                                                                                                                                                                                                                                                                                                                                                                                                                                                                                                                                                                                                                                                                                                                                                                                                                                                                                                                                                                                                                                                                                                                                                                                                                                                                                                                                                                                                                                                                                                                                                                                          | M32               | M I 6                             | -                                        |               |   |
| 470242932-000                 | H24B-SGRH-PG29/M32     | H24B HOUSING, SURFACE MOUNTED,<br>METAL DOUBLE LOCKING, PG29/M32, HIGH<br>CONSTRUCTION, POWDER COATED, GREY<br>H24B下壳,表面安装,彩锌双扣,PG29/M32,高结构,灰色粉末喷涂                                                                                                                                                                                                                                                                                                                                                                                                                                                                                                                                                                                                                                                                                                                                                                                                                                                                                                                                                                                                                                                                                                                                                                                                                                                                                                                                                                                                                                                                                                                                                                                                                                                                                                                                                                                                                                                                                                                                                                                                                                                                                                                                                                                                                                                                                                                                                                                                                                                                                                                                                                                                                                                                        | PG29              | M 3 2                             | -                                        |               |   |
| 470242921-000                 | H24B-SGRH-PG2I/PG29    | H24B HOUSING, SURFACE MOUNTED,<br>METAL DOUBLE LOCKING, PG2I/PG29, HIGH<br>CONSTRUCTION, POWDER COATED, GREY<br>H24B下壳,表面安装,彩锌双扣,PG2I/PG29,高结构,灰色粉末喷涂                                                                                                                                                                                                                                                                                                                                                                                                                                                                                                                                                                                                                                                                                                                                                                                                                                                                                                                                                                                                                                                                                                                                                                                                                                                                                                                                                                                                                                                                                                                                                                                                                                                                                                                                                                                                                                                                                                                                                                                                                                                                                                                                                                                                                                                                                                                                                                                                                                                                                                                                                                                                                                                                      | PG21              | PG29                              | -                                        |               |   |
| 470242232-000                 | H24B-SGRH-2M32         | H24B HOUSING, SURFACE MOUNTED,<br>METAL DOUBLE LOCKING, 2M32, HIGH<br>CONSTRUCTION, POWDER COATED, GREY<br>H24B下壳,表面安装,彩锌双扣,2M32,高结构,灰色粉末喷涂                                                                                                                                                                                                                                                                                                                                                                                                                                                                                                                                                                                                                                                                                                                                                                                                                                                                                                                                                                                                                                                                                                                                                                                                                                                                                                                                                                                                                                                                                                                                                                                                                                                                                                                                                                                                                                                                                                                                                                                                                                                                                                                                                                                                                                                                                                                                                                                                                                                                                                                                                                                                                                                                                | M32               | M32                               | -                                        |               |   |
| 470242229-000                 | H24B-SGRH-2PG29        | H24B HOUSING, SURFACE MOUNTED,<br>METAL DOUBLE LOCKING, 2PG29, HIGH<br>CONSTRUCTION, POWDER COATED, GREY<br>H24B下壳,表面安装,彩鲜双扣,2PG29,高结构,灰色粉末喷涂                                                                                                                                                                                                                                                                                                                                                                                                                                                                                                                                                                                                                                                                                                                                                                                                                                                                                                                                                                                                                                                                                                                                                                                                                                                                                                                                                                                                                                                                                                                                                                                                                                                                                                                                                                                                                                                                                                                                                                                                                                                                                                                                                                                                                                                                                                                                                                                                                                                                                                                                                                                                                                                                              | PG29              | PG29                              | -                                        | 类型2           |   |
| 470242225-000                 | H24B-SGRH-2M25         | H24B HOUSING, SURFACE MOUNTED,<br>METAL DOUBLE LOCKING, 2M25, HIGH<br>CONSTRUCTION, POWDER COATED, GREY<br>H24B下壳,表面安装,彩锌双扣,2M25,高结构,灰色粉末喷涂                                                                                                                                                                                                                                                                                                                                                                                                                                                                                                                                                                                                                                                                                                                                                                                                                                                                                                                                                                                                                                                                                                                                                                                                                                                                                                                                                                                                                                                                                                                                                                                                                                                                                                                                                                                                                                                                                                                                                                                                                                                                                                                                                                                                                                                                                                                                                                                                                                                                                                                                                                                                                                                                                | M25               | M 2 5                             | -                                        | TYPE 2        |   |
| 470242221-000                 | H24B-SGRH-2PG2I        | H24B HOUSING, SURFACE MOUNTED,<br>METAL DOUBLE LOCKING, 2PG2I, HIGH<br>CONSTRUCTION, POWDER COATED, GREY<br>H24B下壳,表面安装,彩锌双扣,2PG2I,高结构,灰色粉末喷涂                                                                                                                                                                                                                                                                                                                                                                                                                                                                                                                                                                                                                                                                                                                                                                                                                                                                                                                                                                                                                                                                                                                                                                                                                                                                                                                                                                                                                                                                                                                                                                                                                                                                                                                                                                                                                                                                                                                                                                                                                                                                                                                                                                                                                                                                                                                                                                                                                                                                                                                                                                                                                                                                              | PG21              | PG21                              | -                                        |               |   |
| 470242 32-000                 | H24B-SGRH-M32          | H24B HOUSING, SURFACE MOUNTED,<br>METAL DOUBLE LOCKING, M32, HIGH<br>CONSTRUCTION, POWDER COATED, GREY<br>H24B下壳,表面安装,彩锌双扣,M32,高结构,灰色粉末喷涂                                                                                                                                                                                                                                                                                                                                                                                                                                                                                                                                                                                                                                                                                                                                                                                                                                                                                                                                                                                                                                                                                                                                                                                                                                                                                                                                                                                                                                                                                                                                                                                                                                                                                                                                                                                                                                                                                                                                                                                                                                                                                                                                                                                                                                                                                                                                                                                                                                                                                                                                                                                                                                                                                  | M32               | -                                 | -                                        |               |   |
| 470242 29-000                 | H24B-SGRH-PG29         | H24B HOUSING, SURFACE MOUNTED,<br>METAL DOUBLE LOCKING, PG29, HIGH<br>CONSTRUCTION, POWDER COATED, GREY<br>H24B下壳,表面安装,彩锌双扣,PG29,高结构,灰色粉末喷涂                                                                                                                                                                                                                                                                                                                                                                                                                                                                                                                                                                                                                                                                                                                                                                                                                                                                                                                                                                                                                                                                                                                                                                                                                                                                                                                                                                                                                                                                                                                                                                                                                                                                                                                                                                                                                                                                                                                                                                                                                                                                                                                                                                                                                                                                                                                                                                                                                                                                                                                                                                                                                                                                                | PG29              | -                                 | -                                        |               |   |
| 470242125-000                 | H24B-SGRH-M25          | H24B HOUSING, SURFACE MOUNTED,<br>METAL DOUBLE LOCKING, M25, HIGH<br>CONSTRUCTION, POWDER COATED, GREY<br>H24B下壳,表面安装,彩锌双扣,M25,高结构,灰色粉末喷涂                                                                                                                                                                                                                                                                                                                                                                                                                                                                                                                                                                                                                                                                                                                                                                                                                                                                                                                                                                                                                                                                                                                                                                                                                                                                                                                                                                                                                                                                                                                                                                                                                                                                                                                                                                                                                                                                                                                                                                                                                                                                                                                                                                                                                                                                                                                                                                                                                                                                                                                                                                                                                                                                                  | M25               | -                                 | -                                        |               |   |
| 470242121-000                 | H24B-SGRH-PG2I         | H24B HOUSING, SURFACE MOUNTED,<br>METAL DOUBLE LOCKING, PG2I, HIGH<br>CONSTRUCTION, POWDER COATED, GREY<br>H24B下壳,表面安装,彩锌双扣,PG2I,高结构,灰色粉末喷涂                                                                                                                                                                                                                                                                                                                                                                                                                                                                                                                                                                                                                                                                                                                                                                                                                                                                                                                                                                                                                                                                                                                                                                                                                                                                                                                                                                                                                                                                                                                                                                                                                                                                                                                                                                                                                                                                                                                                                                                                                                                                                                                                                                                                                                                                                                                                                                                                                                                                                                                                                                                                                                                                                | PG21              | -                                 | -                                        |               |   |

NOTES: SEE SHEET 1

|   | REVISIONS |             |      |     |      |  |  |
|---|-----------|-------------|------|-----|------|--|--|
| Ρ | LTR       | DESCRIPTION | DATE | DWN | APVD |  |  |
|   | -         | SEE SHEET 1 | -    | -   | -    |  |  |
|   |           |             |      |     |      |  |  |
|   |           |             |      |     |      |  |  |
|   |           |             |      |     |      |  |  |