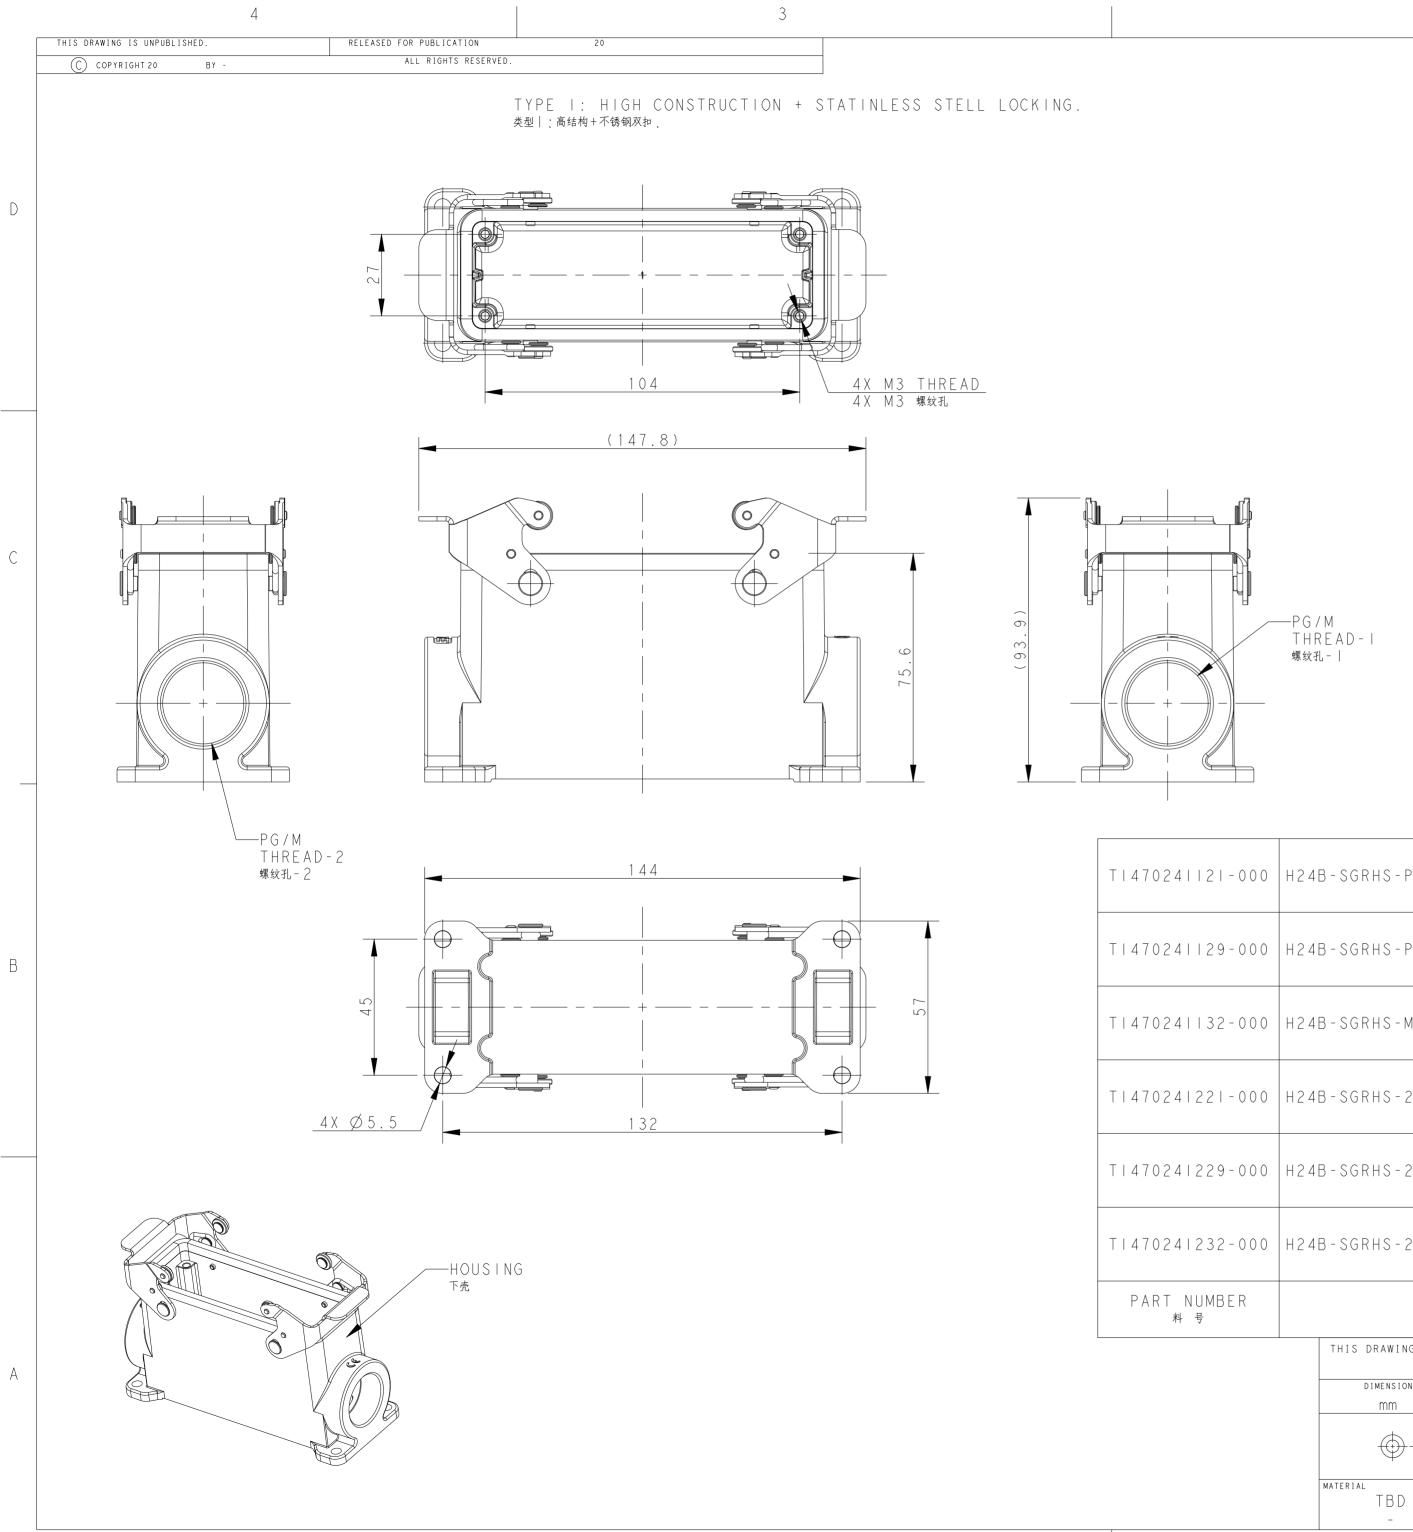

## NOTES:

- I. TECHNICAL CHARACTERISTICS: HOUSING MATERIAL: DIE CAST ALUMINIUM ALLOY HOUSING SURFACE: POWDER COATED, GREY DEGREE OF PROTECTION: IP65 (MATED)
- 注释:
- | . 技术参数 : 下壳材料 : 铝合金 下壳表面处理: 灰色粉末喷涂 防护等级: |P65(配合)

|             |                     | 3 PLC ±-<br>4 PLC ±-<br>ANGLES ±-<br>FINISH WEIGHT -<br>APPLICATION SPEC<br>114-137013<br>SIZE CAGE CODE DRAWING<br>A 2 -<br>C -                                          | <sup>з NO</sup><br>Г147024XXX | ( X 0 0 0                 | RESTRICTED TO |   |
|-------------|---------------------|---------------------------------------------------------------------------------------------------------------------------------------------------------------------------|-------------------------------|---------------------------|---------------|---|
|             | DIMENSIONS:         | otherwise specified:<br>0 PLC ±-<br>1 PLC ±-<br>2 PLC ±-<br>2 PLC ±-<br>2 PLC ±-<br>2 PLC ±-<br>2 PLC ±-<br>2 PLC ±-<br>1 08-137013<br>NAME<br>H24B-SGRHS-<br>H24B-SGRHS- | PG/M                          |                           |               |   |
|             | THIS DRAWING IS A C | CHRIS WANG                                                                                                                                                                | TE TE                         | E Connectivit             | у             | A |
| NUMBER<br>∳ |                     | PART DESCRIPTION<br>描述                                                                                                                                                    | PG/M<br>THREAD-I<br>螺纹孔-      | PG/M<br>THREAD-2<br>螺纹孔-2 | TYPE<br>类型    | - |
| 232-000     | H24B-SGRHS-2M32     | H24B HOUSING, SURFACE MOUNTED, STAINLESS<br>STEEL DOUBLE LOCKING, 2M32, HIGH<br>CONSTRUCTION, POWDER COATED, GREY<br>H24B下壳,表面安装,不锈钢双扣,2M32,高结构,灰色粉末喷涂                    | M 3 2                         | M32                       |               |   |
| 229-000     | H24B-SGRHS-2PG29    | H24B HOUSING, SURFACE MOUNTED, STAINLESS<br>STEEL DOUBLE LOCKING, 2PG29, HIGH<br>CONSTRUCTION, POWDER COATED, GREY<br>H24B下壳,表面安装,不锈钢双扣,2PG29,高结构,灰色粉末喷涂                  | PG29                          | PG29                      |               |   |
| 22 -000     | H24B-SGRHS-2PG2I    | H24B HOUSING, SURFACE MOUNTED, STAINLESS<br>STEEL DOUBLE LOCKING, 2PG2I, HIGH<br>CONSTRUCTION, POWDER COATED, GREY<br>H24B下壳,表面安装,不锈钢双扣,2PG2I,高结构,灰色粉末喷涂                  | PG21                          | PG21                      | 类型            |   |
| 32-000      | H24B-SGRHS-M32      | H24B HOUSING, SURFACE MOUNTED, STAINLESS<br>STEEL DOUBLE LOCKING, M32, HIGH<br>CONSTRUCTION, POWDER COATED, GREY<br>H24B下壳,表面安装,不锈钢双扣,M32,高结构,灰色粉末喷涂                      | M32                           | -                         | TYPE I        |   |
| 29-000      | H24B-SGRHS-PG29     | H24B HOUSING, SURFACE MOUNTED, STAINLESS<br>STEEL DOUBLE LOCKING, PG29, HIGH<br>CONSTRUCTION, POWDER COATED, GREY<br>H24B下壳,表面安装,不锈钢双扣,PG29,高结构,灰色粉末喷涂                    | PG29                          | -                         |               | В |
| 2   - 0 0 0 | H24B-SGRHS-PG2I     | H24B HOUSING, SURFACE MOUNTED, STAINLESS<br>STEEL DOUBLE LOCKING, PG2I, HIGH<br>CONSTRUCTION, POWDER COATED, GREY<br>H24B下壳,表面安装,不锈钢双扣,PG2I,高结构,灰色粉末喷涂                    | PG21                          | -                         |               |   |