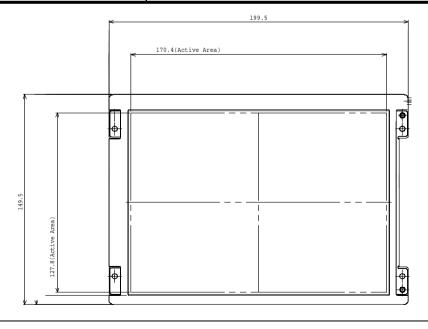

## **Specification**

**TENTATIVE** 

| Display size                | 8.4 type (21cm)                                           |
|-----------------------------|-----------------------------------------------------------|
| Number of Pixels            | 800 (W) X 600 (H) (SVGA)                                  |
| Display Mode                | TFT-LCD (Transmissive type, Normally-White)               |
| Pixel Pitch (mm)            | 0.213(W) X 0.213(H)                                       |
| Luminance (typ.)            | 400 cd/m <sup>2</sup> at PWM=100%                         |
| Response Time (typ.)        | $T_{ON}$ = 8 ms, $T_{OFF}$ = 17 ms                        |
| Contrast (typ.)             | 370                                                       |
| Viewing Angle (CR≥10)       | Vertical : 100 degree, Horizontal : 120 degree            |
| I/F Format & Supply voltage | LVDS RGB 6bit, H/V sync+DE or DE-Only, $V_{\rm DD}$ =3.3V |
| Operating Temperature       | -20 to 70 degree C                                        |
| Outline dimension (mm)      | 199.5 (W) X 149.5 (H) X 11.5 (D)mm                        |
| Weight (approximately)      | 385 g                                                     |
| Backlight                   | Sidelight (LEDs)                                          |
| Power Consumption           | 5.0W                                                      |