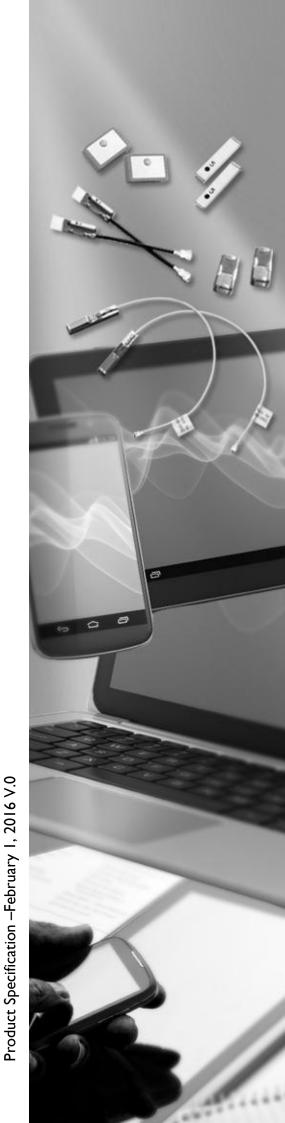

#### ΝΟΤΕ

- I. Based on 50×50 mm<sup>2</sup> square ground plane.
- 2. Centre frequency will be offset to working frequency while changes of customer's housing and ground plane.
- 3. Please contact local sales if you need customized design to gain optimum antenna performance.