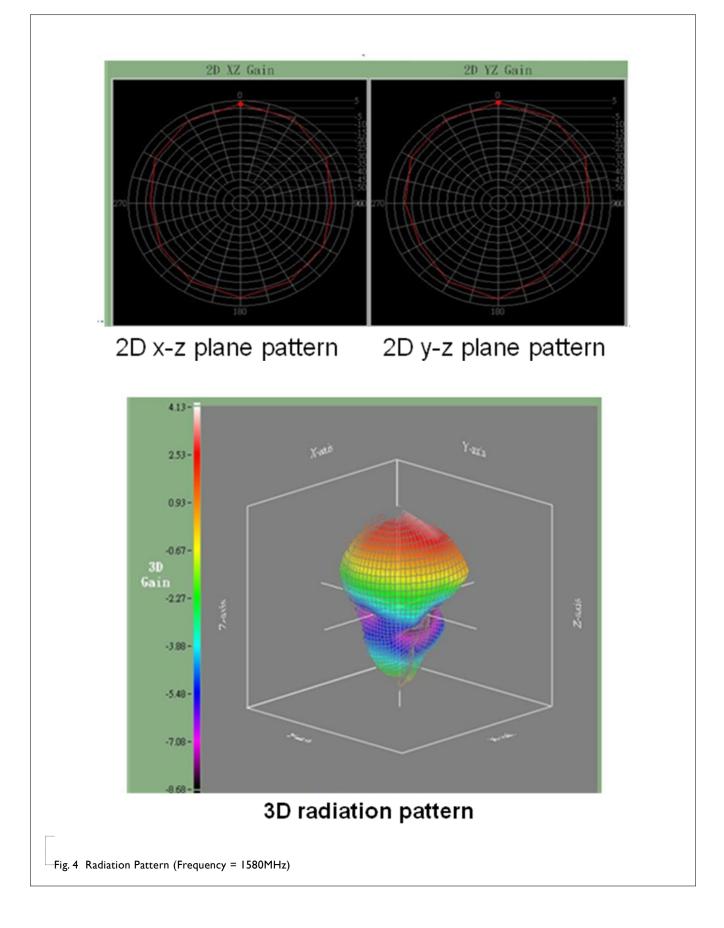

#### <u>SPECIFICATION</u>

Table I

| DESCRIPTION           | VALUE                            |
|-----------------------|----------------------------------|
| Centre Frequency      | 1580 ± 3MHz                      |
| Bandwidth             | 8 MHz (Typ.)                     |
| Gain                  | 3 dBic (Typ.)                    |
| VSWR                  | 1.5 Max.                         |
| Polarization          | Right Hand Circular Polarization |
| Axis Ratio            | <b>≦</b> 3 dB                    |
| Beam Width            | > 120 degrees                    |
| Impedance             | 50 <b>Ω</b>                      |
| Operating Temperature | -40~105 °C                       |