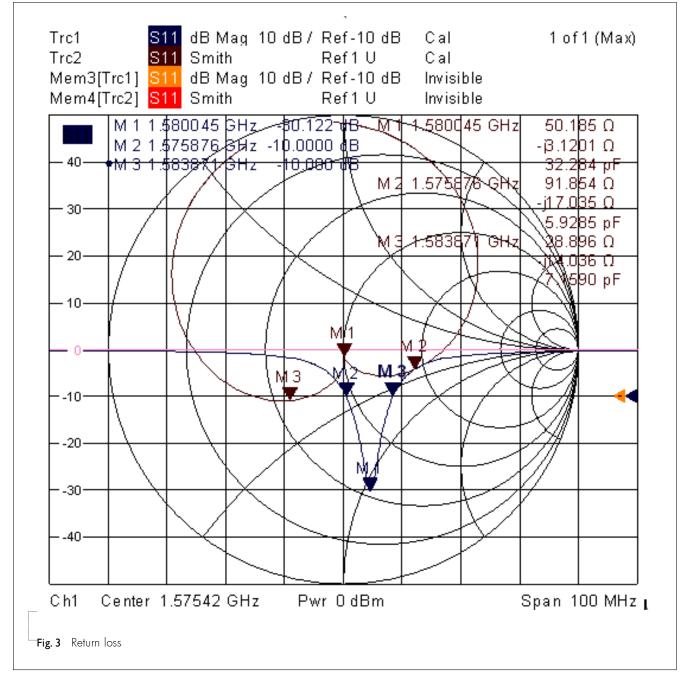

#### <u>SPECIFICATION</u>

Table I

| DESCRIPTION           | VALUE                            |
|-----------------------|----------------------------------|
| Centre Frequency      | 1580 ± 3MHz                      |
| Bandwidth             | 8 MHz (Typ.)                     |
| Gain                  | 3 dBic (Typ.)                    |
| VSWR                  | 1.5 Max.                         |
| Polarization          | Right Hand Circular Polarization |
| Axis Ratio            | <b>≦</b> 3 dB                    |
| Beam Width            | > 120 degrees                    |
| Impedance             | 50 <b>Ω</b>                      |
| Operating Temperature | -40~105 °C                       |