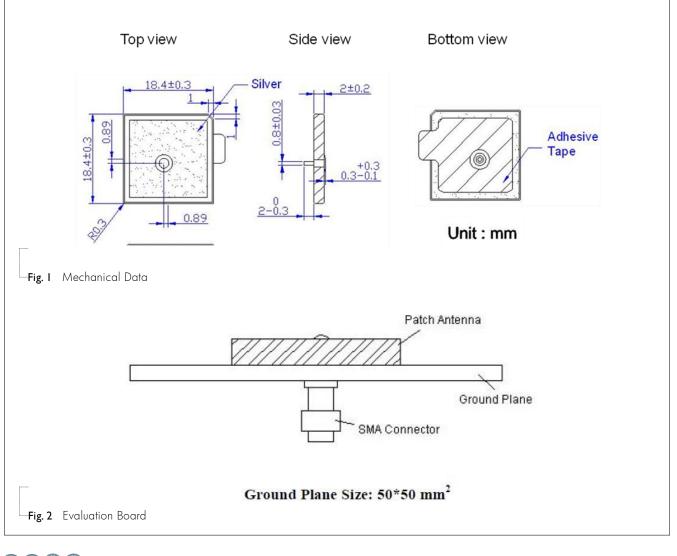

#### ΝΟΤΕ

- I. Based on 50×50 mm<sup>2</sup> square ground plane.
- 2. Centre frequency will be offset to working frequency while changes of customer's housing and ground plane.
- 3. Please contact local sales if you need customized design to gain optimum antenna performance.