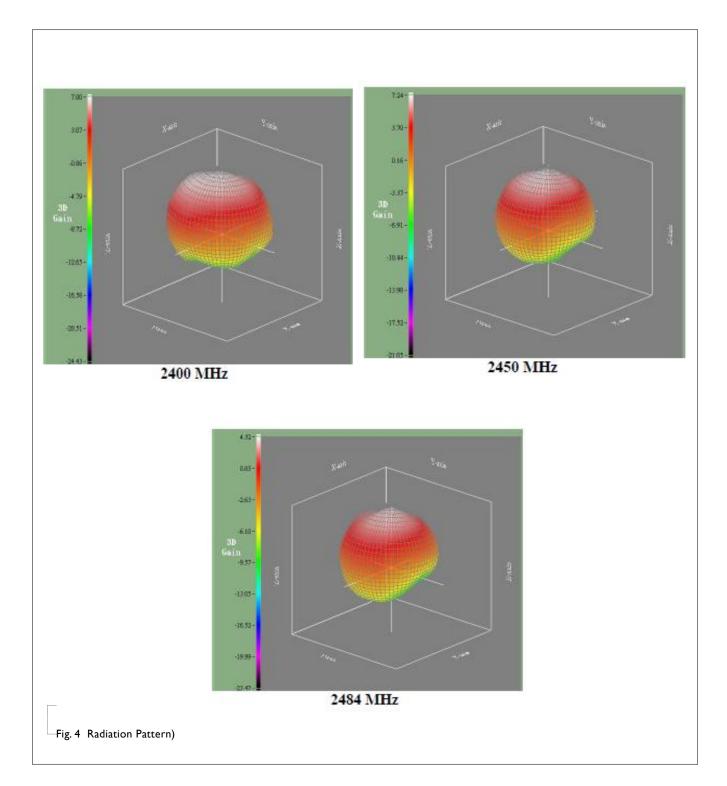

# **SPECIFICATION**

Table I

| DESCRIPTION           | VALUE               |
|-----------------------|---------------------|
| Centre Frequency      | 2400 - 2500 MHz     |
| Bandwidth             | >100 MHz (@-7dB)    |
| Gain                  | 7.0 dBi (Typ.)      |
| VSWR                  | 3 Max.              |
| Polarization          | Linear Polarization |
| Impedance             | 50Ω                 |
| Operating Temperature | -40~105 °C          |