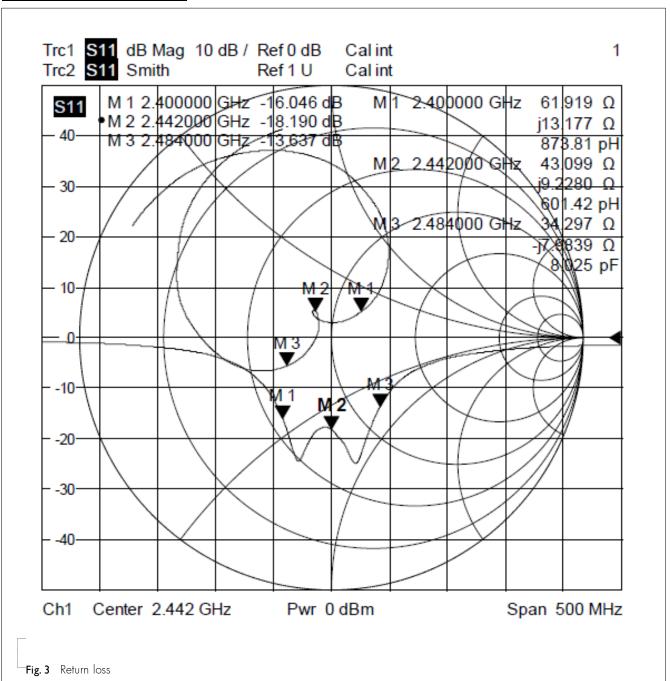

# **SPECIFICATION**

Table I

| DESCRIPTION           | VALUE               |
|-----------------------|---------------------|
| Centre Frequency      | 2400 - 2500 MHz     |
| Bandwidth             | >100 MHz (@-7dB)    |
| Gain                  | 7.0 dBi (Typ.)      |
| VSWR                  | 3 Max.              |
| Polarization          | Linear Polarization |
| Impedance             | 50Ω                 |
| Operating Temperature | -40~105 °C          |

# NOTE

- 1. Based on 70×70 mm<sup>2</sup> square ground plane.
- 2. Centre frequency will be offset to working frequency while changes of customer's housing and ground plane.
- 3. Please contact local sales if you need customized design to gain optimum antenna performance.