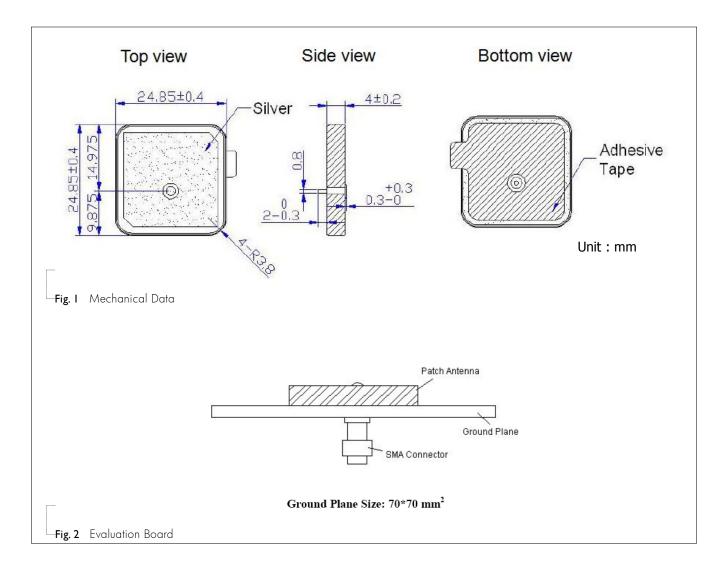

# **SPECIFICATION**

Table I

| DESCRIPTION           | VALUE               |
|-----------------------|---------------------|
| Centre Frequency      | 2400 - 2500 MHz     |
| Bandwidth             | >100 MHz (@-7dB)    |
| Gain                  | 7.0 dBi (Typ.)      |
| VSWR                  | 3 Max.              |
| Polarization          | Linear Polarization |
| Impedance             | 50Ω                 |
| Operating Temperature | -40~105 °C          |

# NOTE

- 1. Based on 70×70 mm<sup>2</sup> square ground plane.
- 2. Centre frequency will be offset to working frequency while changes of customer's housing and ground plane.
- 3. Please contact local sales if you need customized design to gain optimum antenna performance.