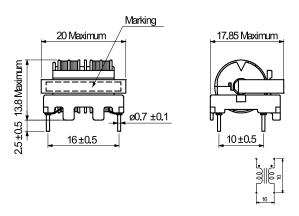

## KEMET, SS17HB, AC Line Filters, Common Mode, 0.014 H

| Dimensions |                |
|------------|----------------|
| L          | 20mm MAX       |
| Т          | 17.85mm MAX    |
| Н          | 13.8mm MAX     |
| LL         | 2.5mm +/-0.5mm |
| S          | 16mm +/-0.5mm  |