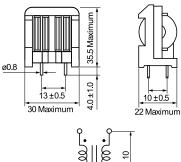

## KEMET, SS28V/H-CH, AC Line Filters, Common Mode, 0.017 H

|     | 22 Maximum |  |
|-----|------------|--|
| مال | 10         |  |

| Dimensions |               |  |  |
|------------|---------------|--|--|
| L          | 30mm MAX      |  |  |
| Т          | 22mm MAX      |  |  |
| Н          | 35.5mm MAX    |  |  |
| LL         | 4mm +/-1mm    |  |  |
| S          | 13mm +/-0.5mm |  |  |