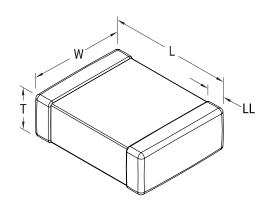

| Dimensions |                 |
|------------|-----------------|
| Chip Size  | 0603            |
| L          | 1.6mm +/-0.15mm |
| W          | 0.8mm +/-0.15mm |
| Т          | 0.8mm +/-0.15mm |
| LL         | 0.3mm +/-0.2mm  |