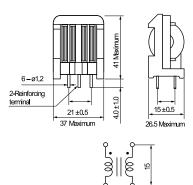

Miscellaneous:

Voltage AC:

Inductance:

**Temperature Range:** 

DC Resistance:

Current:

KEMET, SS35V/35H, AC Line Filters, Common Mode, 2200 uH

| Dimensions |               |
|------------|---------------|
| L          | 37mm MAX      |
| Т          | 26.5mm MAX    |
| Н          | 41mm MAX      |
| LL         | 4mm +/-1mm    |
| S          | 21mm +/-0.5mm |