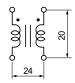

## KEMET, SS28V/H-CH, AC Line Filters, Common Mode, 0.013 H

| Dimensions |               |  |
|------------|---------------|--|
| L          | 30mm MAX      |  |
| Т          | 30mm MAX      |  |
| Н          | 24.5mm MAX    |  |
| LL         | 4mm +/-1mm    |  |
| S          | 24mm +/-0.5mm |  |