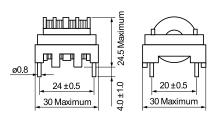

## KEMET, SS28V/H-CH, AC Line Filters, Common Mode, 0.013 H

| Dimensions |               |  |
|------------|---------------|--|
| L          | 30mm MAX      |  |
| Т          | 30mm MAX      |  |
| Н          | 24.5mm MAX    |  |
| LL         | 4mm +/-1mm    |  |
| S          | 24mm +/-0.5mm |  |