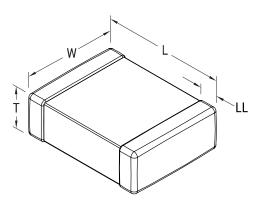

## KEMET, L-RMS, RF, 470 nH, 5%

| Dimensions |                 |  |
|------------|-----------------|--|
| Chip Size  | 0603            |  |
| L          | 1.6mm +/-0.15mm |  |
| W          | 0.8mm +/-0.15mm |  |
| Т          | 0.8mm +/-0.15mm |  |
| LL         | 0.3mm +/-0.2mm  |  |