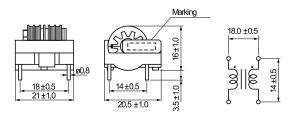

| Dimensions |               |
|------------|---------------|
| L          | 21mm +/-1mm   |
| Т          | 20.5mm +/-1mm |
| Н          | 16mm +/-1mm   |
| LL         | 3.5mm +/-1mm  |
| S          | 18mm +/-0.5mm |