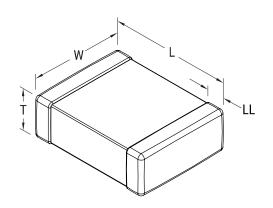

| Dimensions |                  |
|------------|------------------|
| Chip Size  | 0201             |
| L          | 0.6mm +/-0.03mm  |
| W          | 0.3mm +/-0.03mm  |
| Т          | 0.3mm +/-0.03mm  |
| LL         | 0.15mm +/-0.05mm |