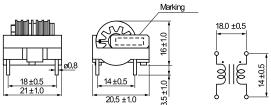

## KEMET, SS11V/H-CH, AC Line Filters, Common Mode, 3600 uH

| 18.0 ± 0.5<br>18.± 0.5<br>18± 0.5<br>21±1.0 |
|---------------------------------------------|
|---------------------------------------------|

| Dimensions |               |  |
|------------|---------------|--|
| L          | 21mm +/-1mm   |  |
| Т          | 20.5mm +/-1mm |  |
| Н          | 16mm +/-1mm   |  |
| LL         | 3.5mm +/-1mm  |  |
| S          | 18mm +/-0.5mm |  |