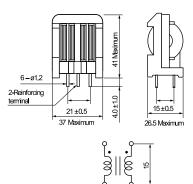

## KEMET, SS35V/35H, AC Line Filters, Common Mode, 0.03 H

| Dimensions |               |
|------------|---------------|
| L          | 37mm MAX      |
| Т          | 26.5mm MAX    |
| Н          | 41mm MAX      |
| LL         | 4mm +/-1mm    |
| S          | 21mm +/-0.5mm |