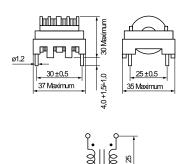

| Dimensions |               |  |
|------------|---------------|--|
| L          | 37mm MAX      |  |
| Т          | 35mm MAX      |  |
| Н          | 30mm MAX      |  |
| LL         | 4mm +1.5/-1mm |  |
| S          | 30mm +/-0.5mm |  |