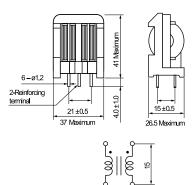

Miscellaneous:

Voltage AC:

Inductance:

**Temperature Range:** 

DC Resistance:

Current:

KEMET, SS35V/35H, AC Line Filters, Common Mode, 9000 uH

| Dimensions |               |
|------------|---------------|
| L          | 37mm MAX      |
| Т          | 26.5mm MAX    |
| Н          | 41mm MAX      |
| LL         | 4mm +/-1mm    |
| S          | 21mm +/-0.5mm |