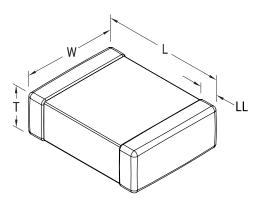

## KEMET, L-RMS, RF, 1500 pH, +/-0.3 nH

| Dimensions |                 |  |
|------------|-----------------|--|
| Chip Size  | 0402            |  |
| L          | 1mm +/-0.05mm   |  |
| W          | 0.5mm +/-0.05mm |  |
| Т          | 0.5mm +/-0.05mm |  |
| LL         | 0.25mm +/-0.1mm |  |