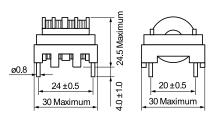

## KEMET, SS28V/H-CH, AC Line Filters, Common Mode, 0.045 H

| Dimensions |               |
|------------|---------------|
| L          | 30mm MAX      |
| Т          | 30mm MAX      |
| Н          | 24.5mm MAX    |
| LL         | 4mm +/-1mm    |
| S          | 24mm +/-0.5mm |