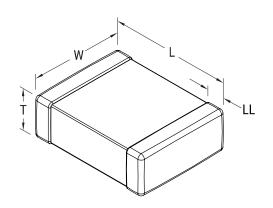

| Dimensions |                 |
|------------|-----------------|
| Chip Size  | 0402            |
| L          | 1mm +/-0.05mm   |
| W          | 0.5mm +/-0.05mm |
| Т          | 0.5mm +/-0.05mm |
| LL         | 0.25mm +/-0.1mm |