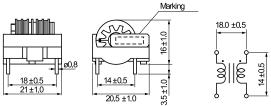

| Dimensions |               |  |
|------------|---------------|--|
| L          | 21mm +/-1mm   |  |
| Т          | 20.5mm +/-1mm |  |
| Н          | 16mm +/-1mm   |  |
| LL         | 3.5mm +/-1mm  |  |
| S          | 18mm +/-0.5mm |  |