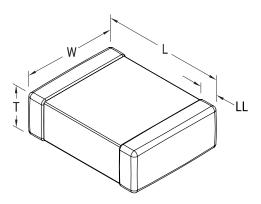

## KEMET, L-DMI, Power, 1500 nH, 20%

| Dimensions |                |  |
|------------|----------------|--|
| Chip Size  | 1008           |  |
| L          | 2.5mm +/-0.2mm |  |
| W          | 2mm +/-0.2mm   |  |
| Т          | 1mm MAX        |  |
| LL         | 0.5mm +/-0.3mm |  |