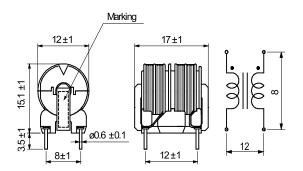

| Dimensions |               |
|------------|---------------|
| L          | 17mm +/-1mm   |
| Т          | 12mm +/-1mm   |
| Н          | 15.1mm +/-1mm |
| LL         | 3.5mm +/-1mm  |
| S          | 12mm +/-1mm   |