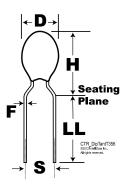

| Dimensions |                  |
|------------|------------------|
| D          | 6.3mm            |
| Н          | 11.4mm           |
| S          | 5.08mm +/-0.38mm |
| LL         | 4.75mm +/-0.81mm |
| F          | 0.5mm +/-0.05mm  |