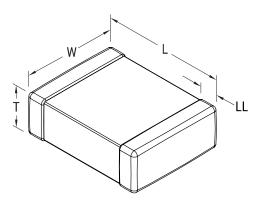

## KEMET, L-RMS, RF, 1200 pH, +/-0.3 nH

| Dimensions |                 |  |
|------------|-----------------|--|
| Chip Size  | 0603            |  |
| L          | 1.6mm +/-0.15mm |  |
| W          | 0.8mm +/-0.15mm |  |
| Т          | 0.8mm +/-0.15mm |  |
| LL         | 0.3mm +/-0.2mm  |  |