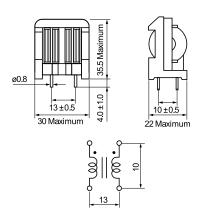

## KEMET, SS28V/H-CH, AC Line Filters, Common Mode, 7500 uH

| Dimensions |               |  |
|------------|---------------|--|
| L          | 30mm MAX      |  |
| Т          | 22mm MAX      |  |
| Н          | 35.5mm MAX    |  |
| LL         | 4mm +/-1mm    |  |
| S          | 13mm +/-0.5mm |  |