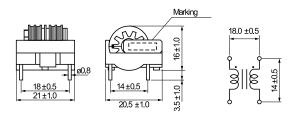

| Dimensions |               |
|------------|---------------|
| L          | 21mm +/-1mm   |
| Т          | 20.5mm +/-1mm |
| Н          | 16mm +/-1mm   |
| LL         | 3.5mm +/-1mm  |
| S          | 18mm +/-0.5mm |