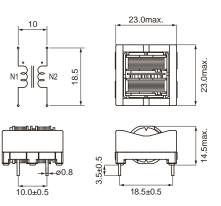

## KEMET, SSR21HS, AC Line Filters, Common Mode, 0.0115 H

| Dimensions |                |
|------------|----------------|
| L          | 23mm MAX       |
| Т          | 23mm MAX       |
| Н          | 14.5mm MAX     |
| LL         | 3.5mm +/-0.5mm |
| S          | 10mm +/-0.5mm  |