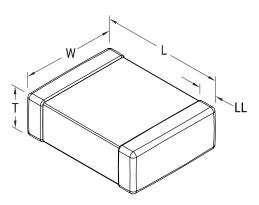

## KEMET, L-RMS, RF, 2400 pH, +/-0.3 nH

| Dimensions |                  |  |
|------------|------------------|--|
| Chip Size  | 0201             |  |
| L          | 0.6mm +/-0.03mm  |  |
| W          | 0.3mm +/-0.03mm  |  |
| Т          | 0.3mm +/-0.03mm  |  |
| LL         | 0.15mm +/-0.05mm |  |