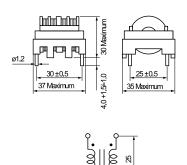

| Dimensions |               |  |
|------------|---------------|--|
| L          | 37mm MAX      |  |
| Т          | 35mm MAX      |  |
| Н          | 30mm MAX      |  |
| LL         | 4mm +1.5/-1mm |  |
| S          | 30mm +/-0.5mm |  |